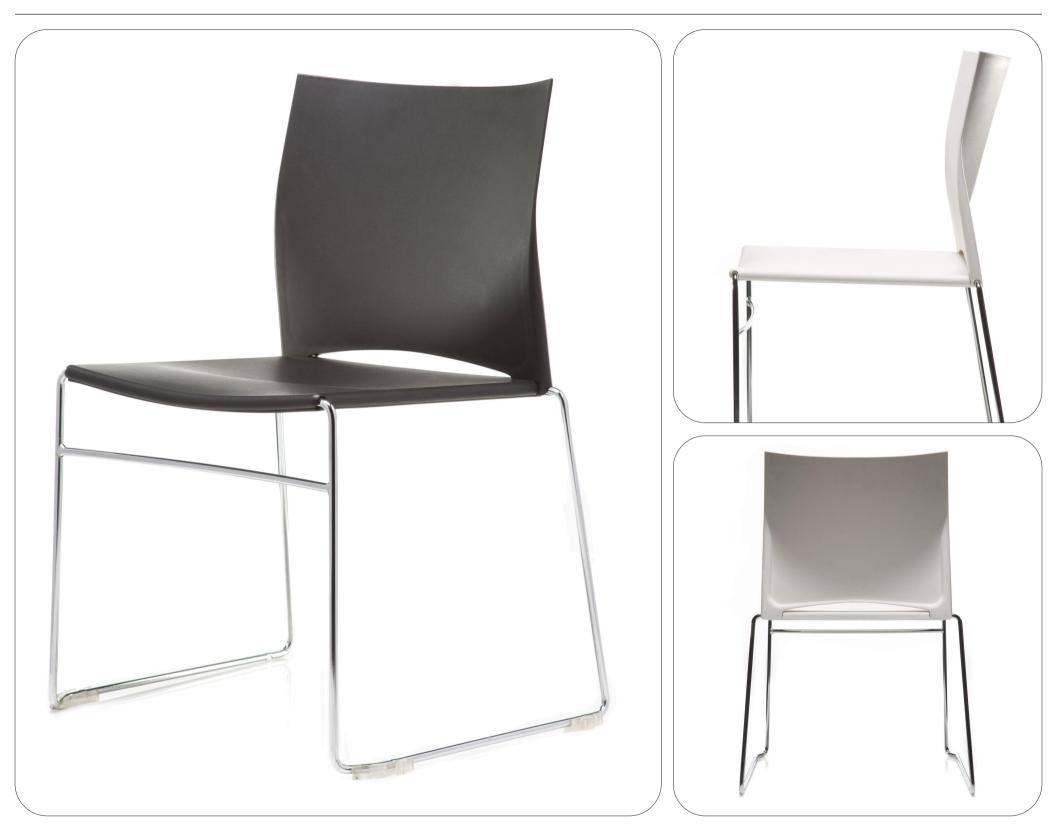

### Warranty 5 Years

Maintanence Please refer to RJ Office's General maintanence guide on product listing

WEBBER is a stackable, molded polypropylene shell chair sitting atop a slimline

sled base. Ideal for cafe and kitchen environments, WEBBER looks at once both modern and classic in its stance. Available in five colours including black, white, red, orange and green.

### WEBBER

WEBBER IS A STACKABLE, MOLDED POLYPROPYLENE SHELL CHAIR SITTING ATOP A SLIMLINE SLED BASE. IDEAL FOR CAFE AND KITCHEN ENVIRONMENTS, WEBBER LOOKS AT ONCE BOTH MODERN AND CLASSIC IN ITS STANCE. AVAILABLE IN FIVE COLOURS INCLUDING BLACK, WHITE, RED, ORANGE AND GREEN.