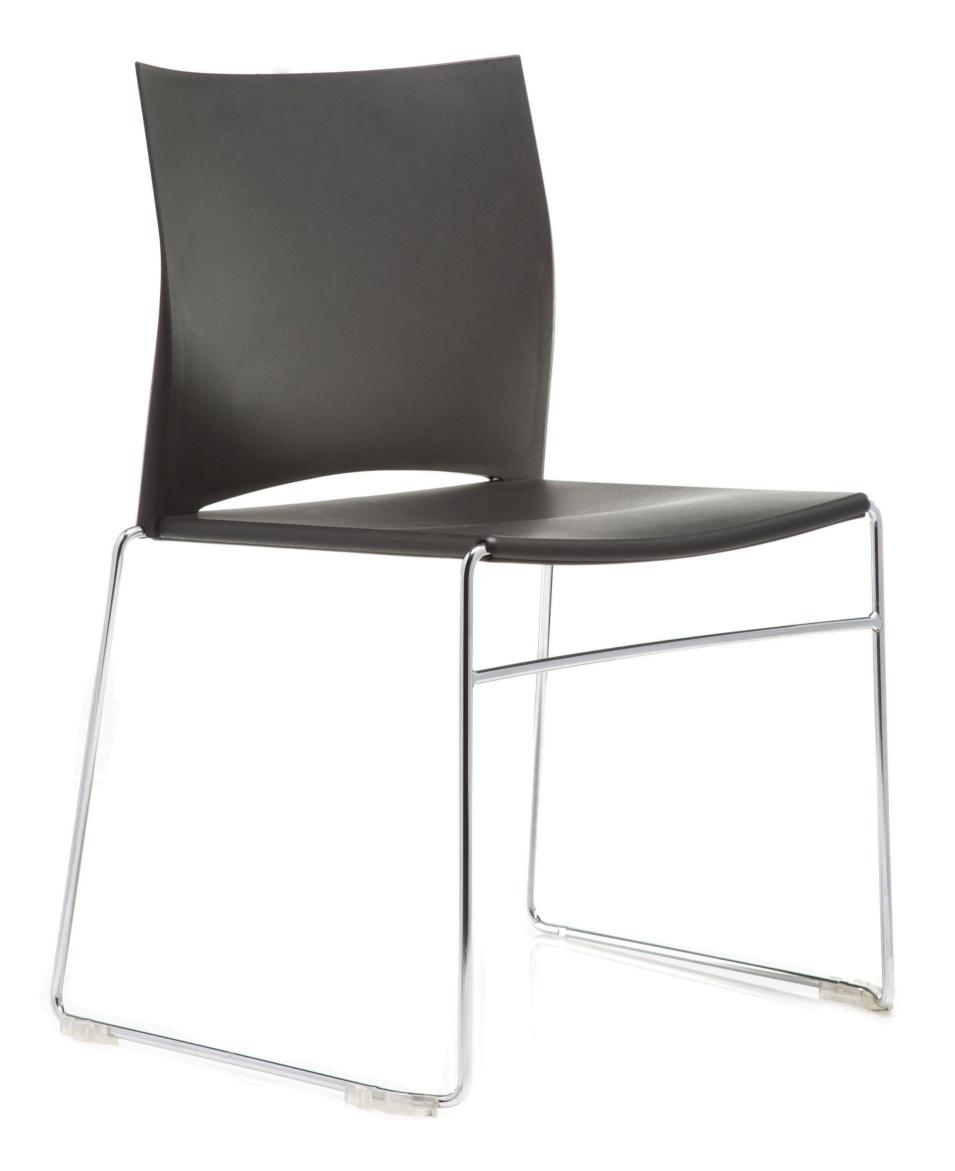

### Warranty 5 Years

Maintanence Please refer to RJ Office's General maintanence guide on product listing

WEBBER is a stackable, molded polypropylene shell chair sitting atop a slimline

sled base. Ideal for cafe and kitchen environments, WEBBER looks at once both modern and classic in its stance. Available in five colours including black, white, red, orange and green.

### WEBBER

WEBBER IS A STACKABLE, MOLDED POLYPROPYLENE SHELL CHAIR SITTING ATOP A SLIMLINE SLED BASE. IDEAL FOR CAFE AND KITCHEN ENVIRONMENTS, WEBBER LOOKS AT ONCE BOTH MODERN AND CLASSIC IN ITS STANCE. AVAILABLE IN FIVE COLOURS INCLUDING BLACK, WHITE, RED, ORANGE AND GREEN.