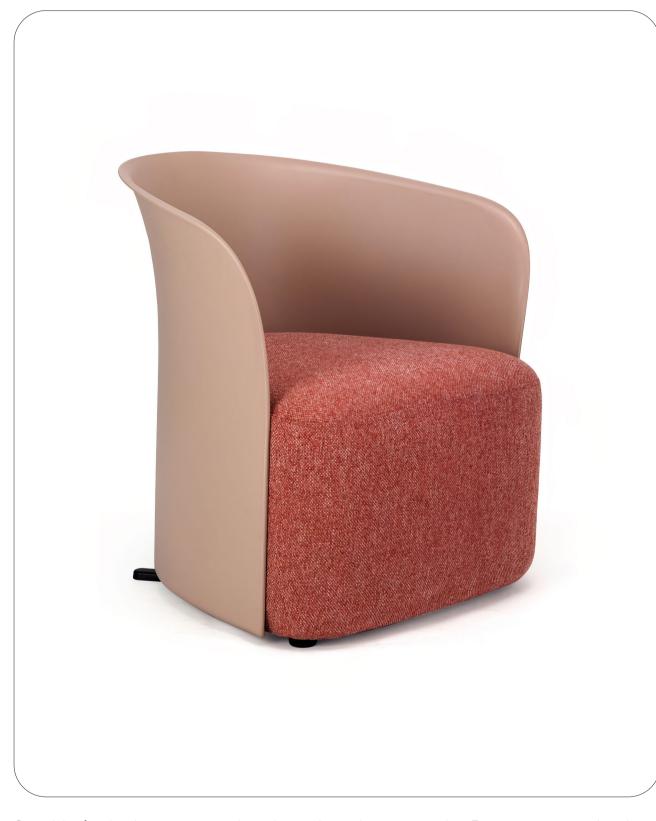

### Bree Lounge

By RJ Office

Lead time
Lead time subject to variances

Warranty
5 Years
Maintanence
Please refer to RJ Office's
General maintanence guide on
product listing

Suitable for both commercial and residential projects, the Bree is a versatile chair inspired by the graceful curvature of a flower petal. Comes in four main shell colours Grey, Blue, Brown and Matcha.

### BREE

SUITABLE FOR BOTH COMMERCIAL AND RESIDENTIAL PROJECTS, THE BREE IS A VERSATILE CHAIR INSPIRED BY THE GRACEFUL CURVATURE OF A FLOWER PETAL. COMES IN FOUR MAIN SHELL COLOURS GREY, BLUE, BROWN AND MATCHA.

### **Features**

- Upholstered seat
- PP shell grey, blue, brown or matcha
- Black feet