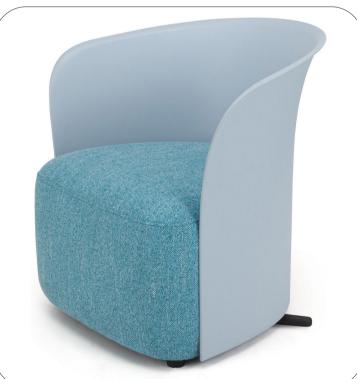

### Bree Lounge

By RJ Office

Lead time
Lead time subject to variances

Warranty
5 Years
Maintanence
Please refer to RJ Office's
General maintanence guide on
product listing

Suitable for both commercial and residential projects, the Bree is a versatile chair inspired by the graceful curvature of a flower petal. Comes in four main shell colours Grey, Blue, Brown and Matcha.

### BREE

SUITABLE FOR BOTH COMMERCIAL AND RESIDENTIAL PROJECTS, THE BREE IS A VERSATILE CHAIR INSPIRED BY THE GRACEFUL CURVATURE OF A FLOWER PETAL. COMES IN FOUR MAIN SHELL COLOURS GREY, BLUE, BROWN AND MATCHA.

### **Features**

- Upholstered seat
- PP shell grey, blue, brown or matcha
- Black feet