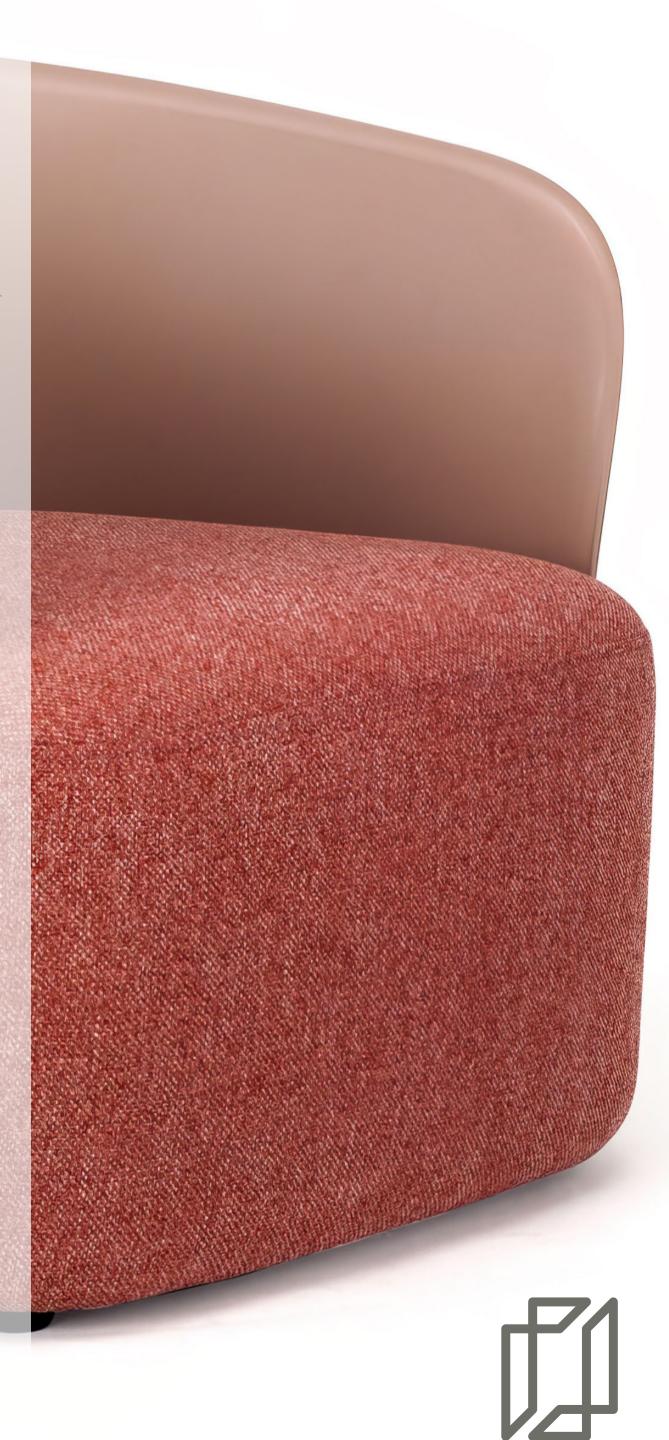

### Bree Lounge

By RJ Office

Lead time
Lead time subject to variances

Warranty
5 Years
Maintanence
Please refer to RJ Office's
General maintanence guide on
product listing

Suitable for both commercial and residential projects, the Bree is a versatile chair inspired by the graceful curvature of a flower petal. Comes in four main shell colours Grey, Blue, Brown and Matcha.

### BREE

SUITABLE FOR BOTH COMMERCIAL AND RESIDENTIAL PROJECTS, THE BREE IS A VERSATILE CHAIR INSPIRED BY THE GRACEFUL CURVATURE OF A FLOWER PETAL. COMES IN FOUR MAIN SHELL COLOURS GREY, BLUE, BROWN AND MATCHA.