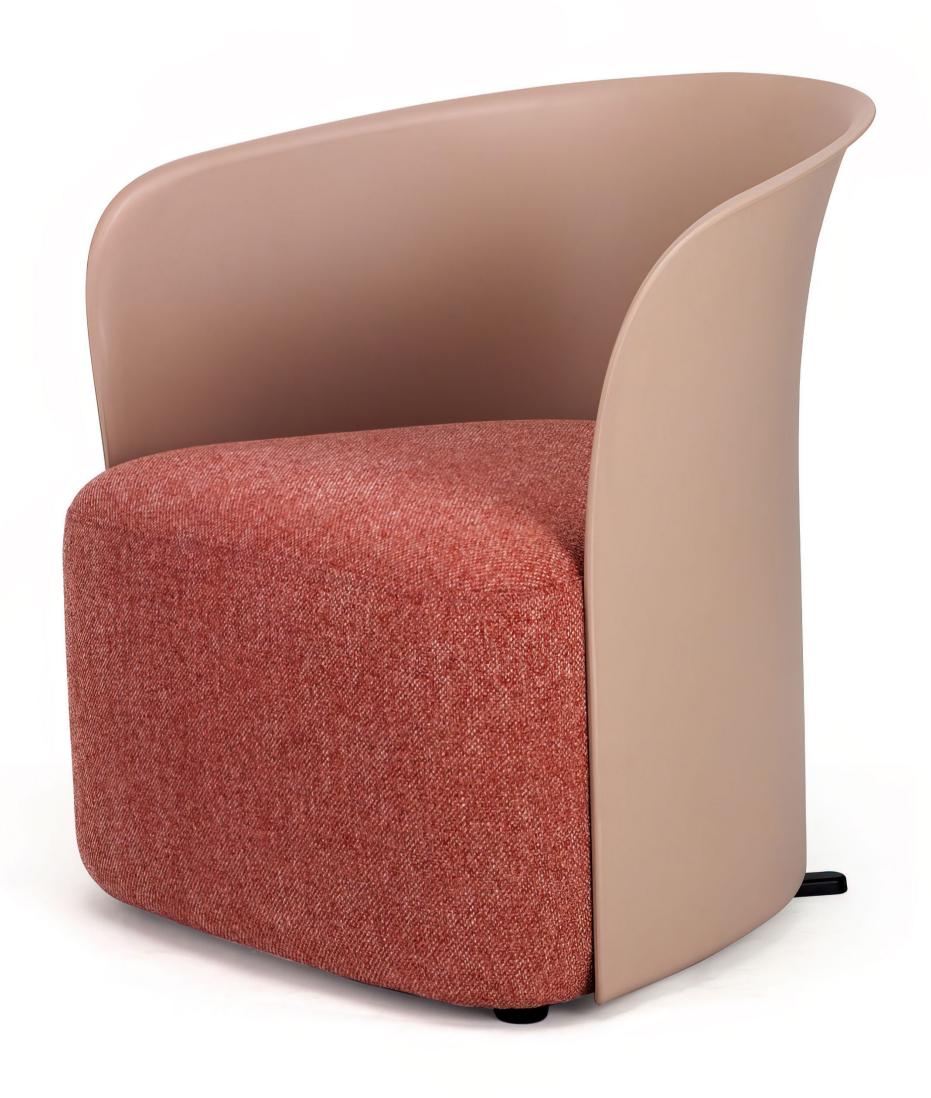

### Bree Lounge

By RJ Office

Lead time
Lead time subject to variances

Warranty
5 Years
Maintanence
Please refer to RJ Office's
General maintanence guide on
product listing

Suitable for both commercial and residential projects, the Bree is a versatile chair inspired by the graceful curvature of a flower petal. Comes in four main shell colours Grey, Blue, Brown and Matcha.

### BREE

SUITABLE FOR BOTH COMMERCIAL AND RESIDENTIAL PROJECTS, THE BREE IS A VERSATILE CHAIR INSPIRED BY THE GRACEFUL CURVATURE OF A FLOWER PETAL. COMES IN FOUR MAIN SHELL COLOURS GREY, BLUE, BROWN AND MATCHA.

### **Features**

- Upholstered seat
- PP shell grey, blue, brown or matcha
- Black feet