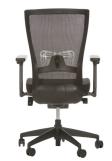

#### Features:

- Black Fabric On Seat / Black Mesh
- Mesh High Back
- Upholstered Seat
- Seat Depth Adjustment
- Adjustable Lumbar Support
- Adjustable Armrests
- Synchronous Mechanism Locking In 4 Positions
- Tension Adjustment
- Seat Angle Adjustment
- Gas Lift On Black Base With Castors