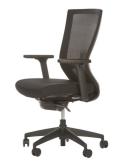

# <u>Soto</u> Task Chair

Showroom 25 Shelley St King Street Wharf Sydney NSW 2000 T +61 2 9299 9090

Logistics
Building 2
112 Lilyfield Road
Lilyfield NSW 2040
T +61 2 9818 8788

SOTO has a modern design and various functions that satisfies users with comfort. It provides a lumbar lordotic curve adjustment function and breaks the suspension of the lumbus with a high quality mesh, which gives users a comfortable experience, regardless of body type and posture.

#### Features:

- Black Fabric On Seat / Black Mesh
- Mesh High Back
- Upholstered Seat
- Seat Depth Adjustment
- Adjustable Lumbar Support
- Adjustable Armrests
- Synchronous Mechanism Locking In 4 Positions
- Tension Adjustment
- Seat Angle Adjustment
- Gas Lift On Black Base With Castors