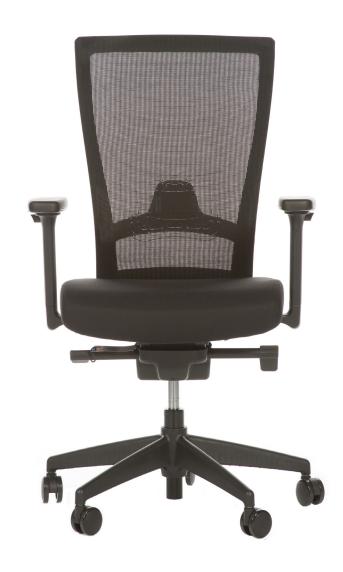

# <u>Soto</u> Task Chair

Showroom 25 Shelley St King Street Wharf Sydney NSW 2000 T +61 2 9299 9090

Logistics
Building 2
112 Lilyfield Road
Lilyfield NSW 2040
T +61 2 9818 8788

SOTO has a modern design and various functions that satisfies users with comfort. It provides a lumbar lordotic curve adjustment function and breaks the suspension of the lumbus with a high quality mesh, which gives users a comfortable experience, regardless of body type and posture.

#### Features:

- Black Fabric On Seat / Black Mesh
- Mesh High Back
- Upholstered Seat
- Seat Depth Adjustment
- Adjustable Lumbar Support
- Adjustable Armrests
- Synchronous Mechanism Locking In 4 Positions
- Tension Adjustment
- Seat Angle Adjustment
- Gas Lift On Black Base With Castors