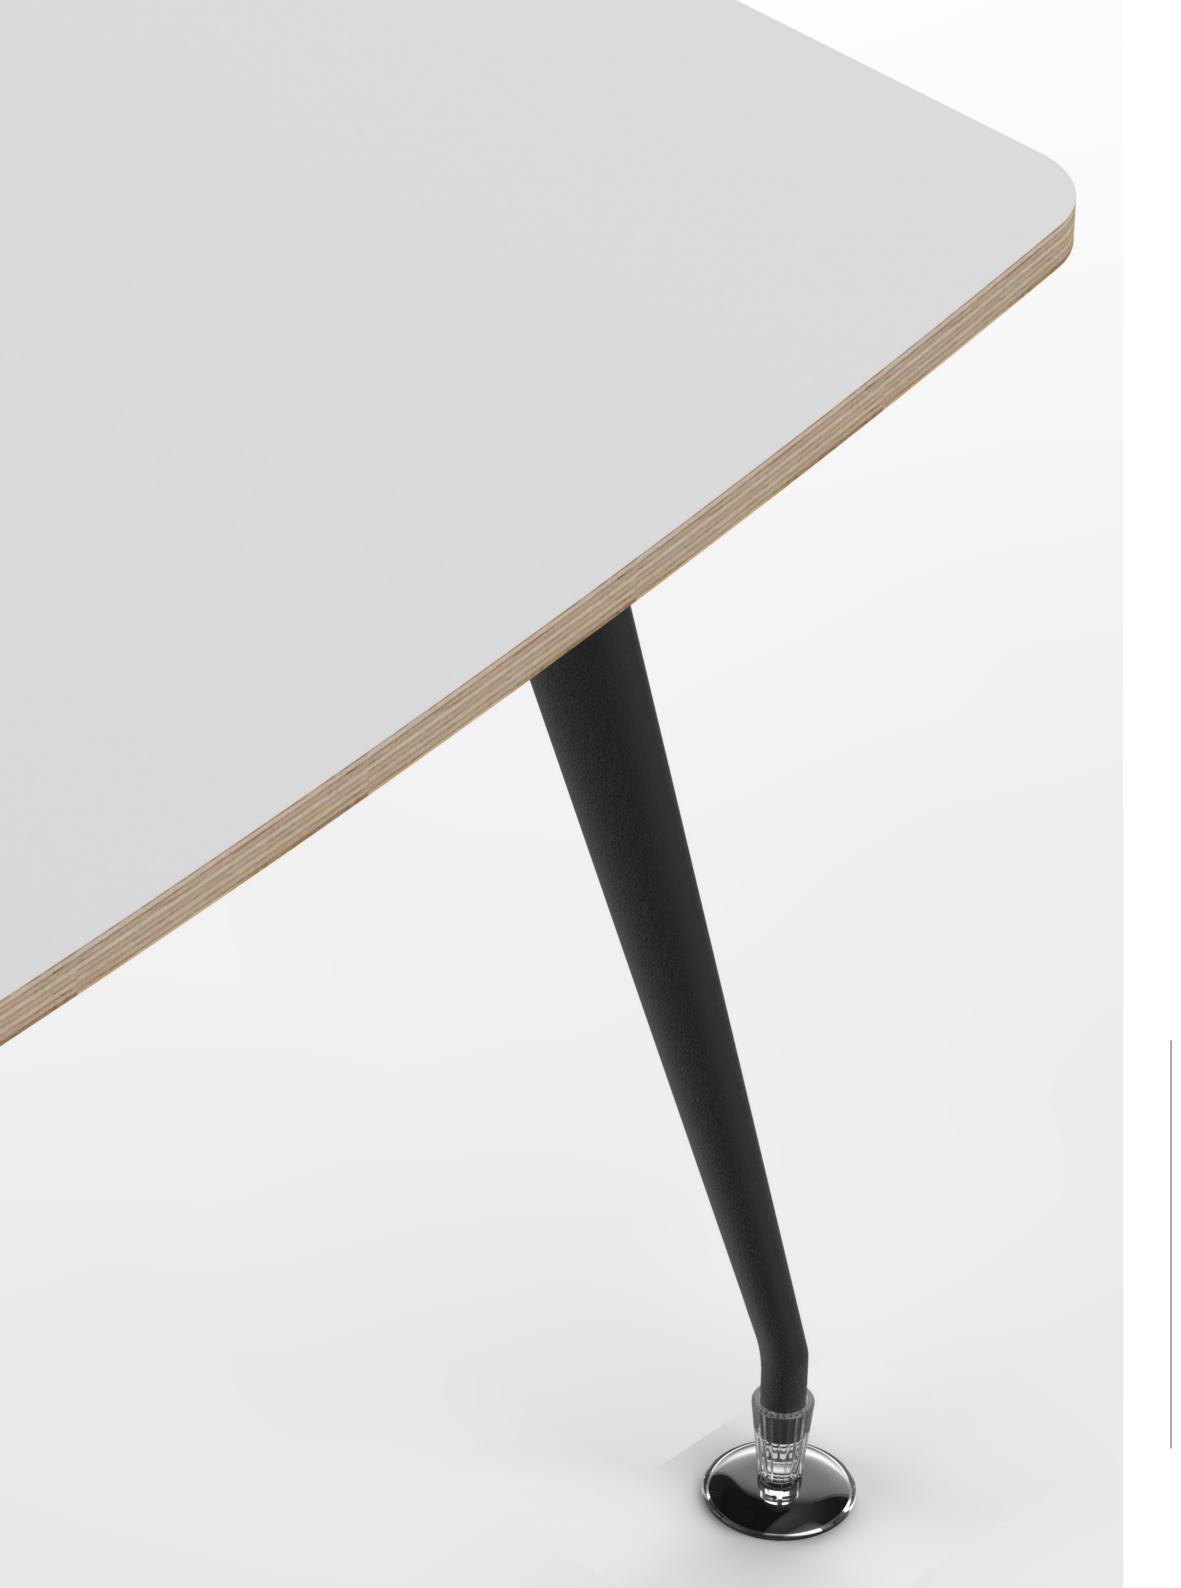

### 01 The Spy Singular Workstation.

The Spy workstation comes in both Singular and back to back variations, bringing you the versatility your office space needs.

**02 Leg glides.**Spy integrates soft leg gliders, making Spy suitable for any surface.

**O3 Fixed Joint of Spy's legs.**Spy's carefully considered fixings give it increased structural rigidity, ensuring our products stand the test of time.