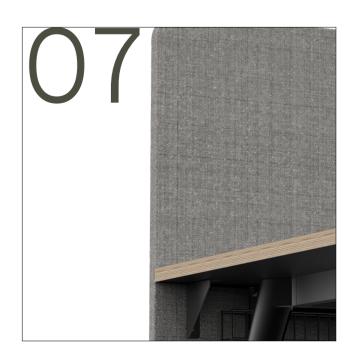

### 07 SPY's Privacy Screens

Spy's privacy screens are available in Acoustic panel, Commercial fabrics, Acrylic or Wood finishes. Screens can be frameless, or bound by Powder-coated Aluminium frames.

The versatilite nature of Spy makes the product adaptable in workstation environments as well as in collaborative applications, such as meeting rooms and breakout areas.