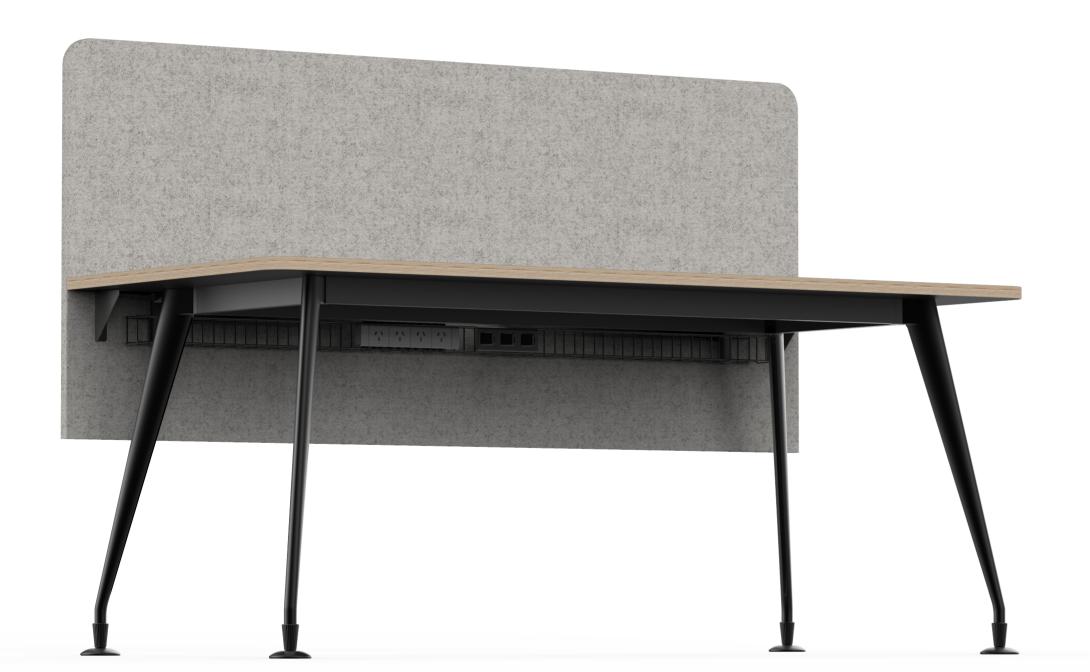

### 07 SPY's Privacy Screens

Spy's privacy screens are available in Acoustic panel, Commercial fabrics, Acrylic or Wood finishes. Screens can be frameless, or bound by Powder-coated Aluminium frames.

The versatilite nature of Spy makes the product adaptable in workstation environments as well as in collaborative applications, such as meeting rooms and breakout areas.