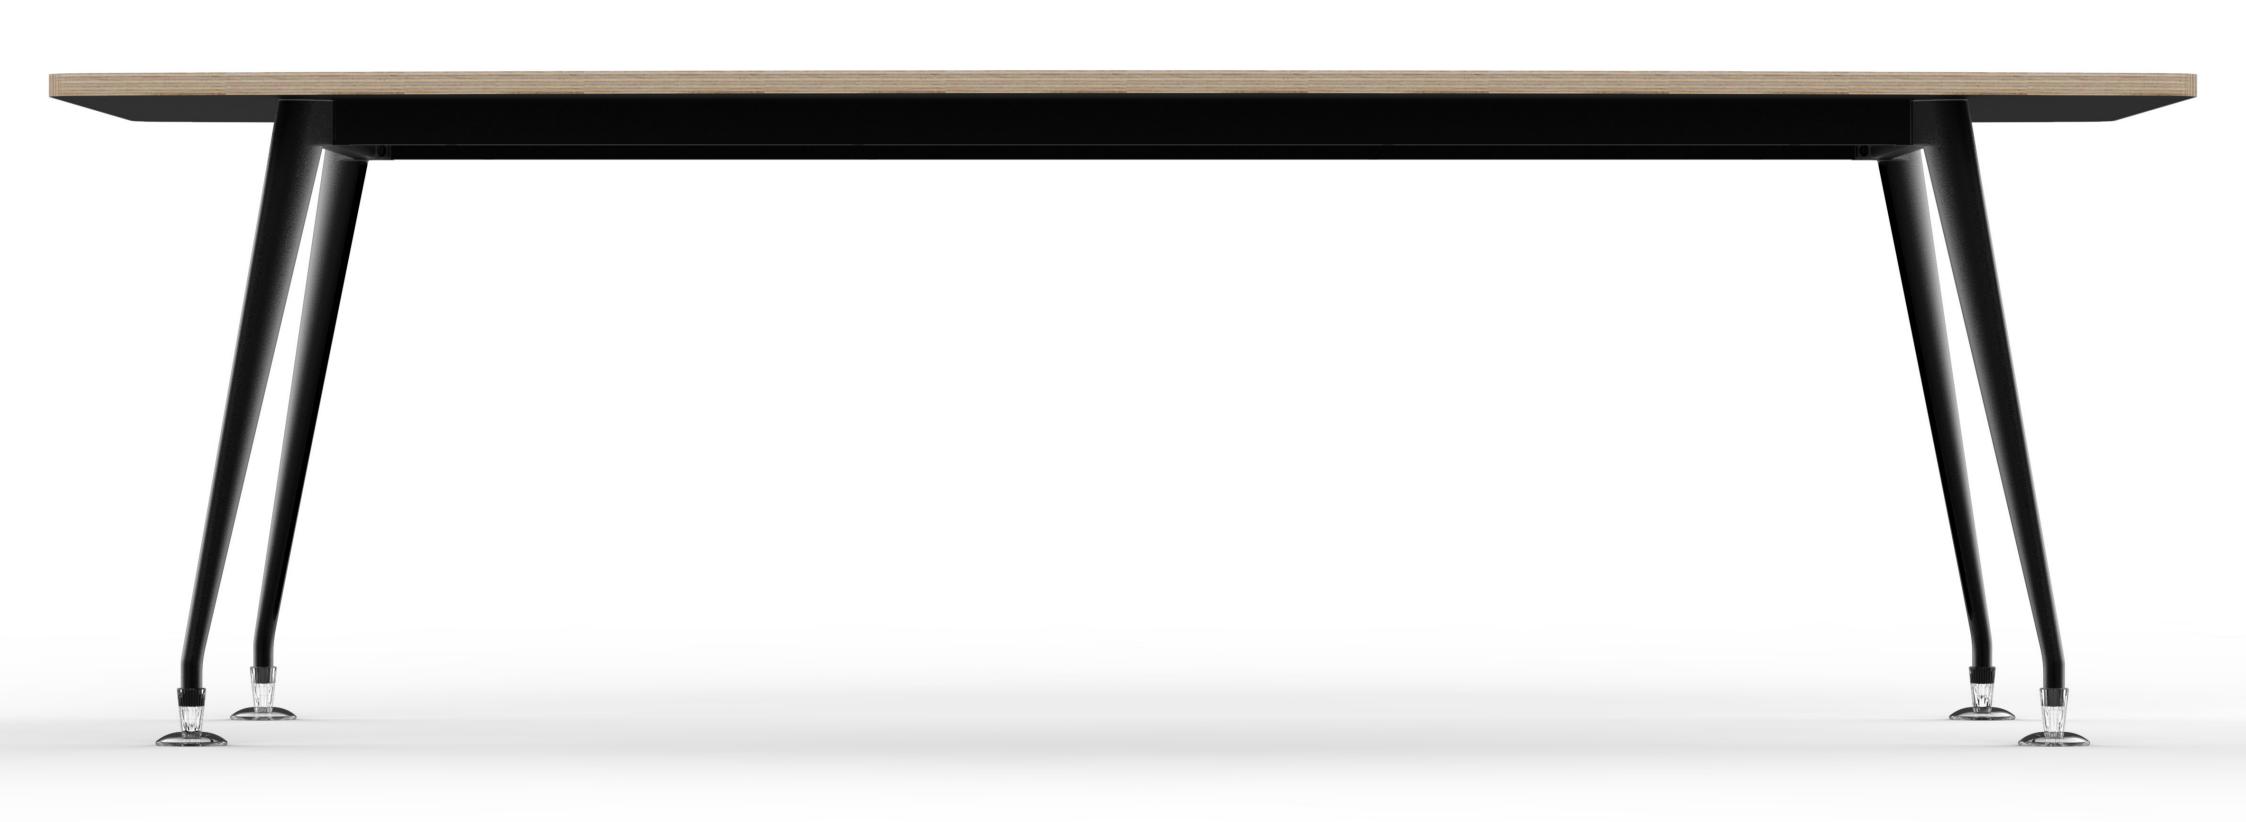

### 01 The Spy Singular Workstation.

The Spy workstation comes in both Singular and back to back variations, bringing you the versatility your office space needs.

**02 Leg glides.**Spy integrates soft leg gliders, making Spy suitable for any surface.

**O3 Fixed Joint of Spy's legs.**Spy's carefully considered fixings give it increased structural rigidity, ensuring our products stand the test of time.