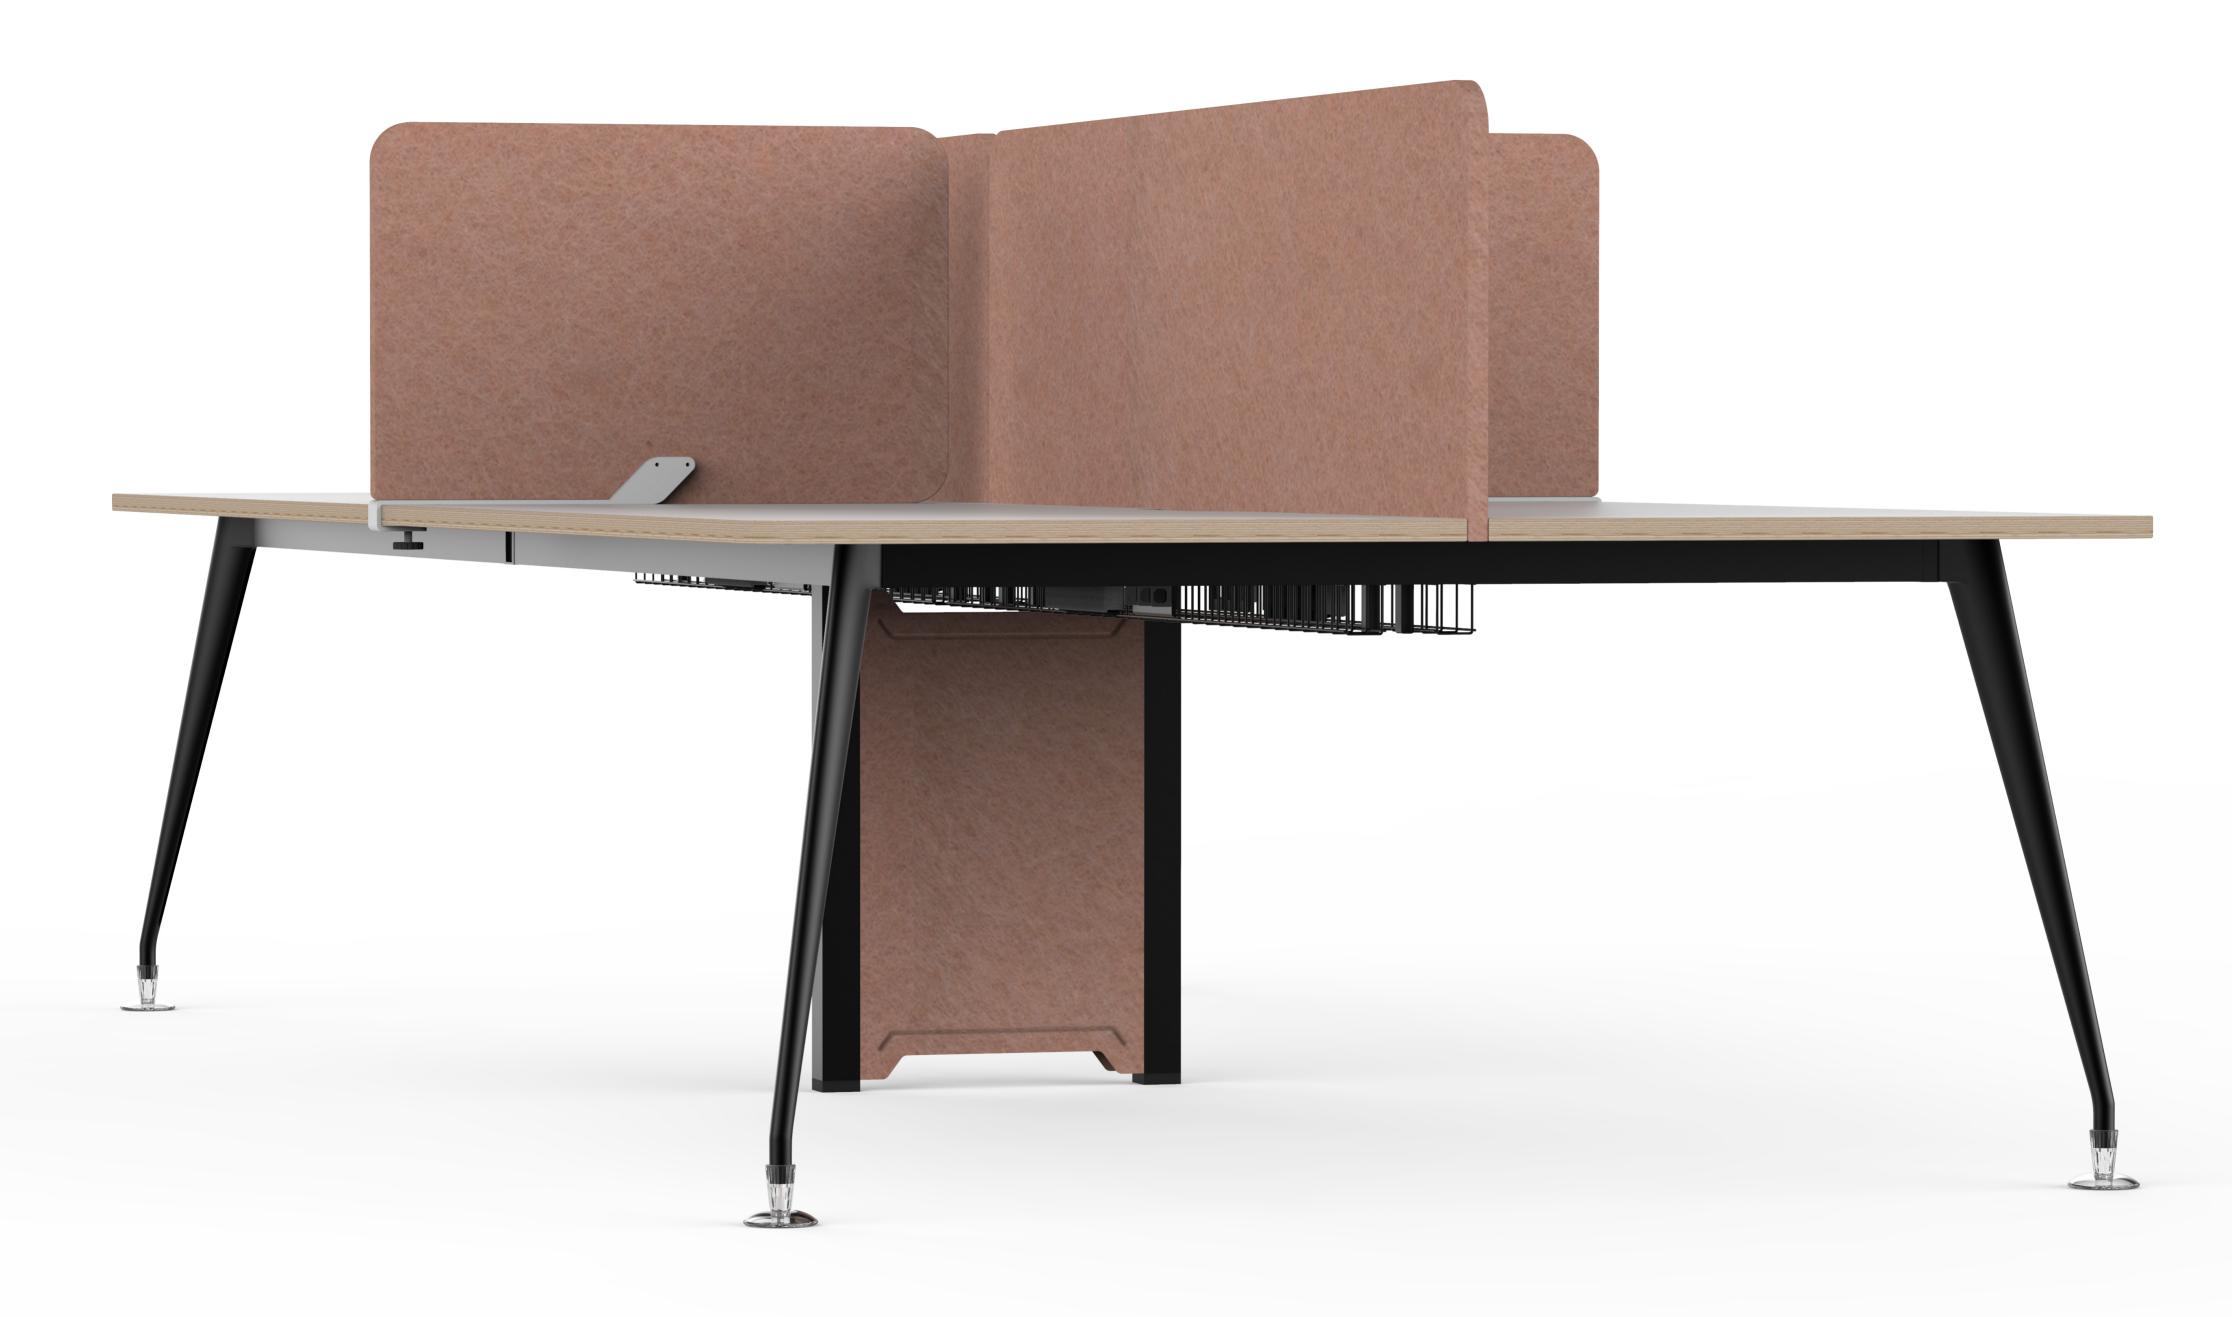

### 04 Central compartment reticulates Power

Our Cable Management tower carefully reticulates power and conceals all your cables, decluttering the workspace and giving you more freedom to move.

### 05 Frameless divider mounted on brackets.

Spy's mounted partions come in both frameless and framed variations, providing you with the adaptability you need.

**06 SPY's Versatility**The Versatility of the SPY ranges provides you with the a working solution for all of today demands.

### 07 SPY's Privacy Screens

Spy's privacy screens are available in Acoustic panel, Commercial fabrics, Acrylic or Wood finishes. Screens can be frameless, or bound by Powder-coated Aluminium frames.

The versatilite nature of Spy makes the product adaptable in workstation environments as well as in collaborative applications, such as meeting rooms and breakout areas.