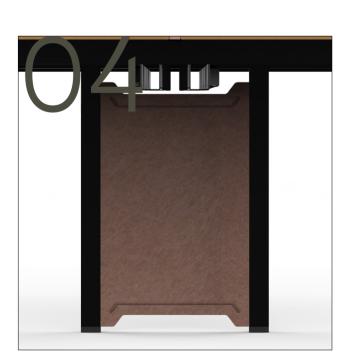

### 04 Central compartment reticulates Power

Our Cable Management tower carefully reticulates power and conceals all your cables, decluttering the workspace and giving you more freedom to move.