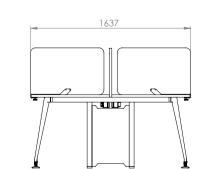

### SPY Single workstation.

### 1. Tops

25mm commercial Melamine, Laminate or Veneer worktops. Solid wood or ABS edging.

### 2. Legs and Frame

SPY's Legs are all manufactured using powder-coated Steel. Powder-coated Steel legs, come in both white and black variations. Other Colours can be made available as specified..

### 3. Frame Finishes

SPY's frames are all manufactured using powder-coated Steel. White or Black powder-coat comes as standard. Other Colours can be made available as specified.