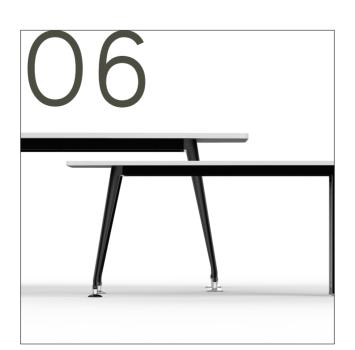

### 05 Frameless divider mounted on brackets.

Spy's mounted partions come in both frameless and framed variations, providing you with the adaptability you need.

**06 SPY's Versatility**The Versatility of the SPY ranges provides you with the a working solution for all of today demands.