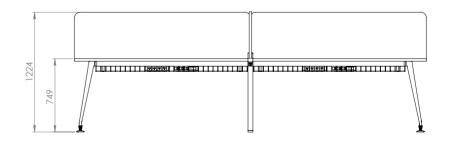

### 01 The Spy Singular Workstation.

The Spy workstation comes in both Singular and back to back variations, bringing you the versatility your office space needs.

**02 Leg glides.**Spy integrates soft leg gliders, making Spy suitable for any surface.

**O3 Fixed Joint of Spy's legs.**Spy's carefully considered fixings give it increased structural rigidity, ensuring our products stand the test of time.