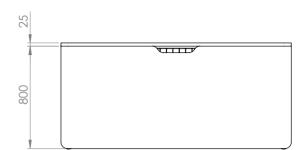

### 1. Tops

25mm commercial Melamine, Laminate or Veneer worktops. Solid wood or ABS edging.