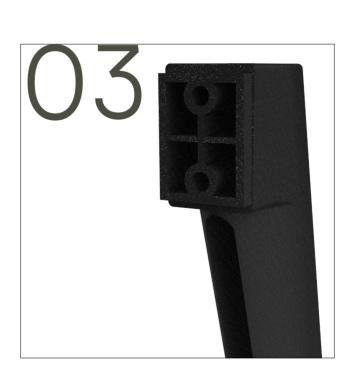

**O3 Fixed Joint of Spy's legs.**Spy's carefully considered fixings give it increased structural rigidity, ensuring our products stand the test of time.