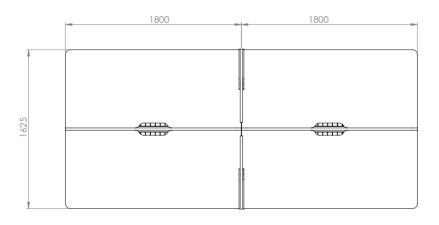

### SPY Back-to-back Cluster of four Workstation

### 1. Tops

25mm commercial Melamine, Laminate or Veneer worktops. Solid wood or ABS edging.

### 2. Legs

SPY's Legs are all manufactured using powder-coated Steel. Powder-coated Steel legs, come in both white and black variations. Other Colours can be made available as specified.

### 3. Frame Finishes

SPY's frames are all manufactured using powder-coated Steel. White or Black powder-coat comes as standard. Other Colours can be made available as specified.