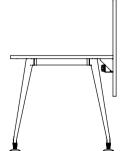

### 04 Central compartment reticulates Power

Our Cable Management tower carefully reticulates power and conceals all your cables, decluttering the workspace and giving you more freedom to move.

**O3 Fixed Joint of Spy's legs.**Spy's carefully considered fixings give it increased structural rigidity, ensuring our products stand the test of time.