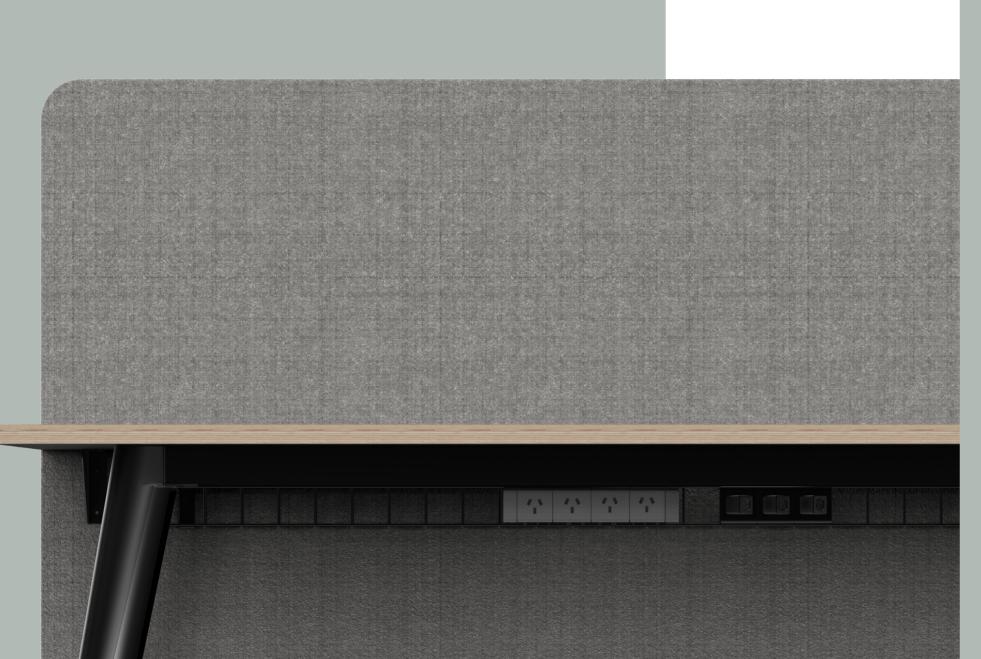

Influenced by the intrinsic nature of the modern office space, Spy is built on techniques and integrated features to support a modern work environment.

SPY's privacy screens provide visual and audio privacy. Screens are either clamped to static frames or available as free standing components within alternative systems.

### 04 Central compartment reticulates Power

Our Cable Management tower carefully reticulates power and conceals all your cables, decluttering the workspace and giving you more freedom to move.

### 07 SPY's Privacy Screens

Spy's privacy screens are available in Acoustic panel, Commercial fabrics, Acrylic or Wood finishes. Screens can be frameless, or bound by Powder-coated Aluminium frames.

The versatilite nature of Spy makes the product adaptable in workstation environments as well as in collaborative applications, such as meeting rooms and breakout areas.