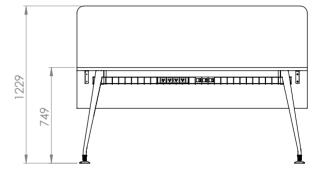

### 2. Legs and Frame

SPY's Legs are all manufactured using powder-coated Steel. Powder-coated Steel legs, come in both white and black variations. Other Colours can be made available as specified..

### 3. Frame Finishes

SPY's frames are all manufactured using powder-coated Steel. White or Black powder-coat comes as standard. Other Colours can be made available as specified.