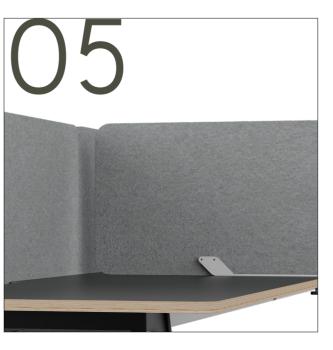

### 05 Frameless divider mounted on brackets.

Spy's mounted partions come in both frameless and framed variations, providing you with the adaptability you need.

**06 SPY's Versatility**The Versatility of the SPY ranges provides you with the a working solution for all of today demands.