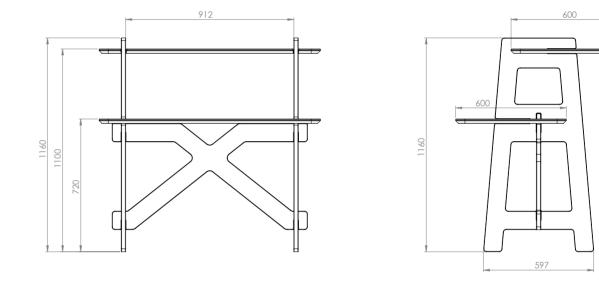

### 01 The PLAY Sit-to-stand desk

The PLAY Sit-to-stand Desk provides a sleek and refined solution to desks for the modern office space, whether you work from home or in the office.

The PLAY Sit-to-stand solution is perfect for those who dont want to be confined to one working complexion, allowing you to sit or stand with its 2-in-1 solution.

Available in a range of finishes, PLAY is designed to be designed by you; a workstation that works for you.