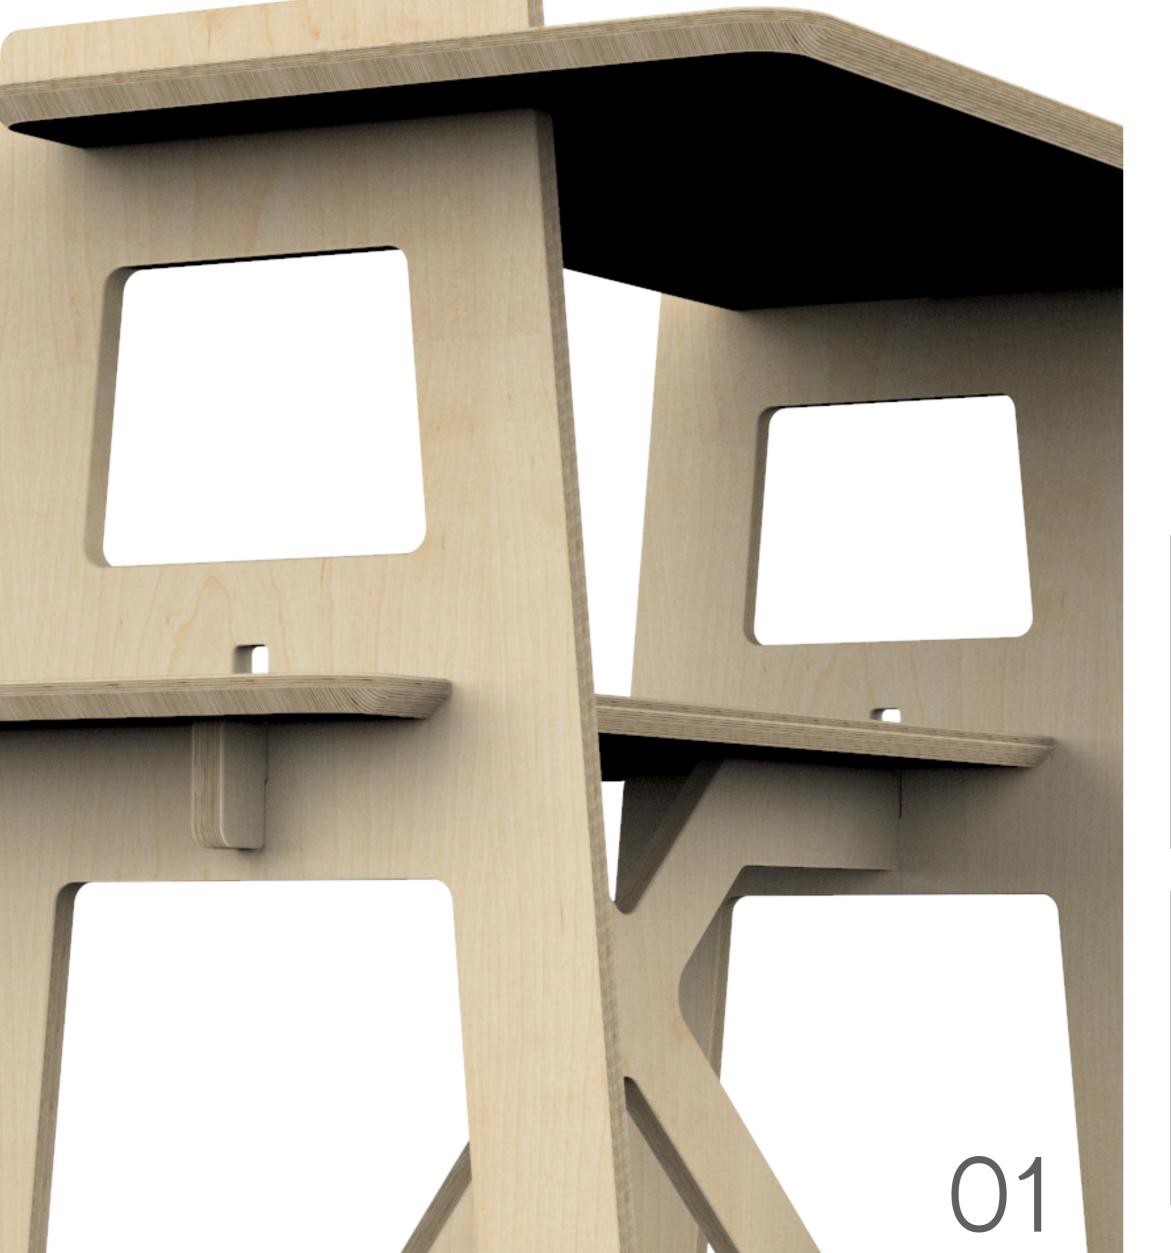

### 04 PLAY's Power reticulation

The PLAY Conference desk provides you with the ability to retriculate all power and data cables through PLAY's inetgrated Cable tray system, Decluttering the working space.

### 05 PLAY's small footprint makes it the perfect home office for you.

Our PLAY Single tables provide substantial working space within a small footprint, making it the perfect home office desk.