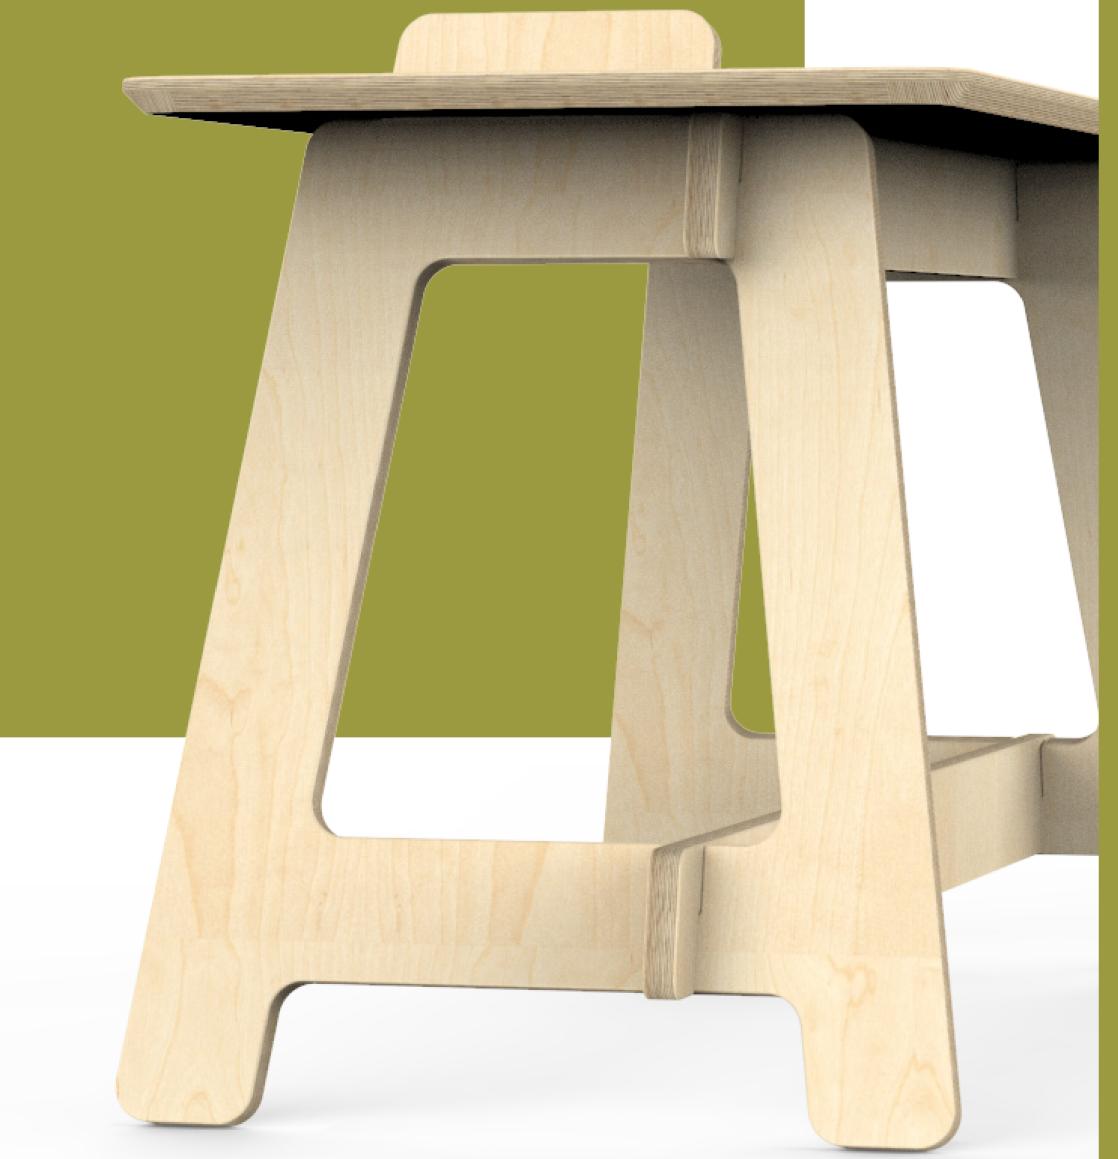

### 02 Simple joinery solution

The simple joinery solution of the PLAY system makes it versatile and flexible to your individual needs.

### 06 PLAY Conference table joinery detail

PLAY's central innovation is its simple joinery solution, giving you the ability to put it together and pull it apart whenever you need.