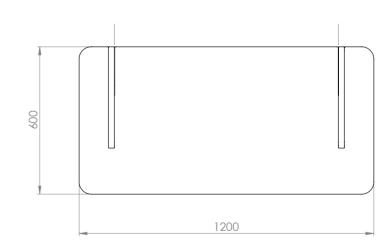

PLAY workstations are available in several variations, including the PLAY 600mm desk (1250mm x 600mm), the PLAY 800mm desk (1250mm x 800mm), the PLAY 600mm desk with an additional shelving system (1200mm x 600mm), the PLAY Coffee table, the PLAY round table, the PLAY Sit-tostand Single workstation and the PLAY conference table.

# Materials Information

25mm polished edge Stock Plywood, Black or White Laminate

# 2. Legs and Frame

25mm polished edge Stock Plywood, Black or White Laminate