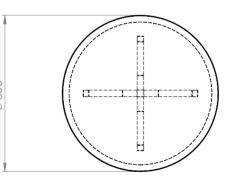

PLAY workstations are available in several variations, including the PLAY 600mm desk (1250mm x 600mm), the PLAY 800mm desk (1250mm x 800mm), the PLAY 600mm desk with an additional shelving system (1200mm x 600mm), the PLAY Coffee table, the PLAY round table, the PLAY Sit-tostand Single workstation and the PLAY conference table.