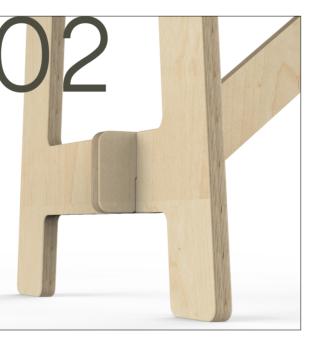

### 02 Simple joinery solution

The simple joinery solution of the PLAY system makes it versatile and flexible to your individual needs.