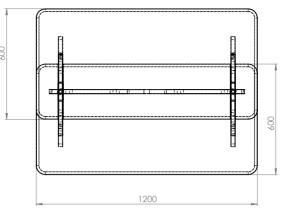

PLAY workstations are available in several variations, including the PLAY 600mm desk (1250mm x 600mm), the PLAY 800mm desk (1250mm x 800mm), the PLAY 600mm desk with an additional shelving system (1200mm x 600mm), the PLAY Coffee table, the PLAY round table, the PLAY Sit-tostand Single workstation and the PLAY conference table.

### 04 PLAY's Power reticulation

The PLAY Conference desk provides you with the ability to retriculate all power and data cables through PLAY's inetgrated Cable tray system, Decluttering the working space.