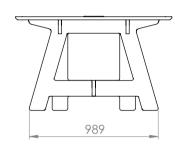

# PLAY Hive

## Materials Information

Refined to the very essence of the workspace, The PLAY desk speaks truly through its use of form and finishes to create an office desk with both casual and commercial appeal.

25mm polished edge Stock Plywood, Black or White Laminate