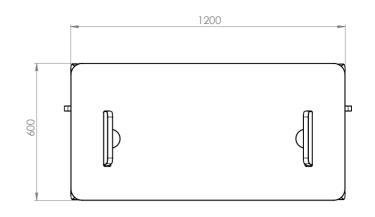

PLAY workstations are available in several variations, including the PLAY 600mm desk (1250mm x 600mm), the PLAY 800mm desk (1250mm x 800mm), the PLAY 600mm desk with an additional shelving system (1200mm x 600mm), the PLAY Coffee table, the PLAY round table, the PLAY Sit-tostand Single workstation and the PLAY conference table.