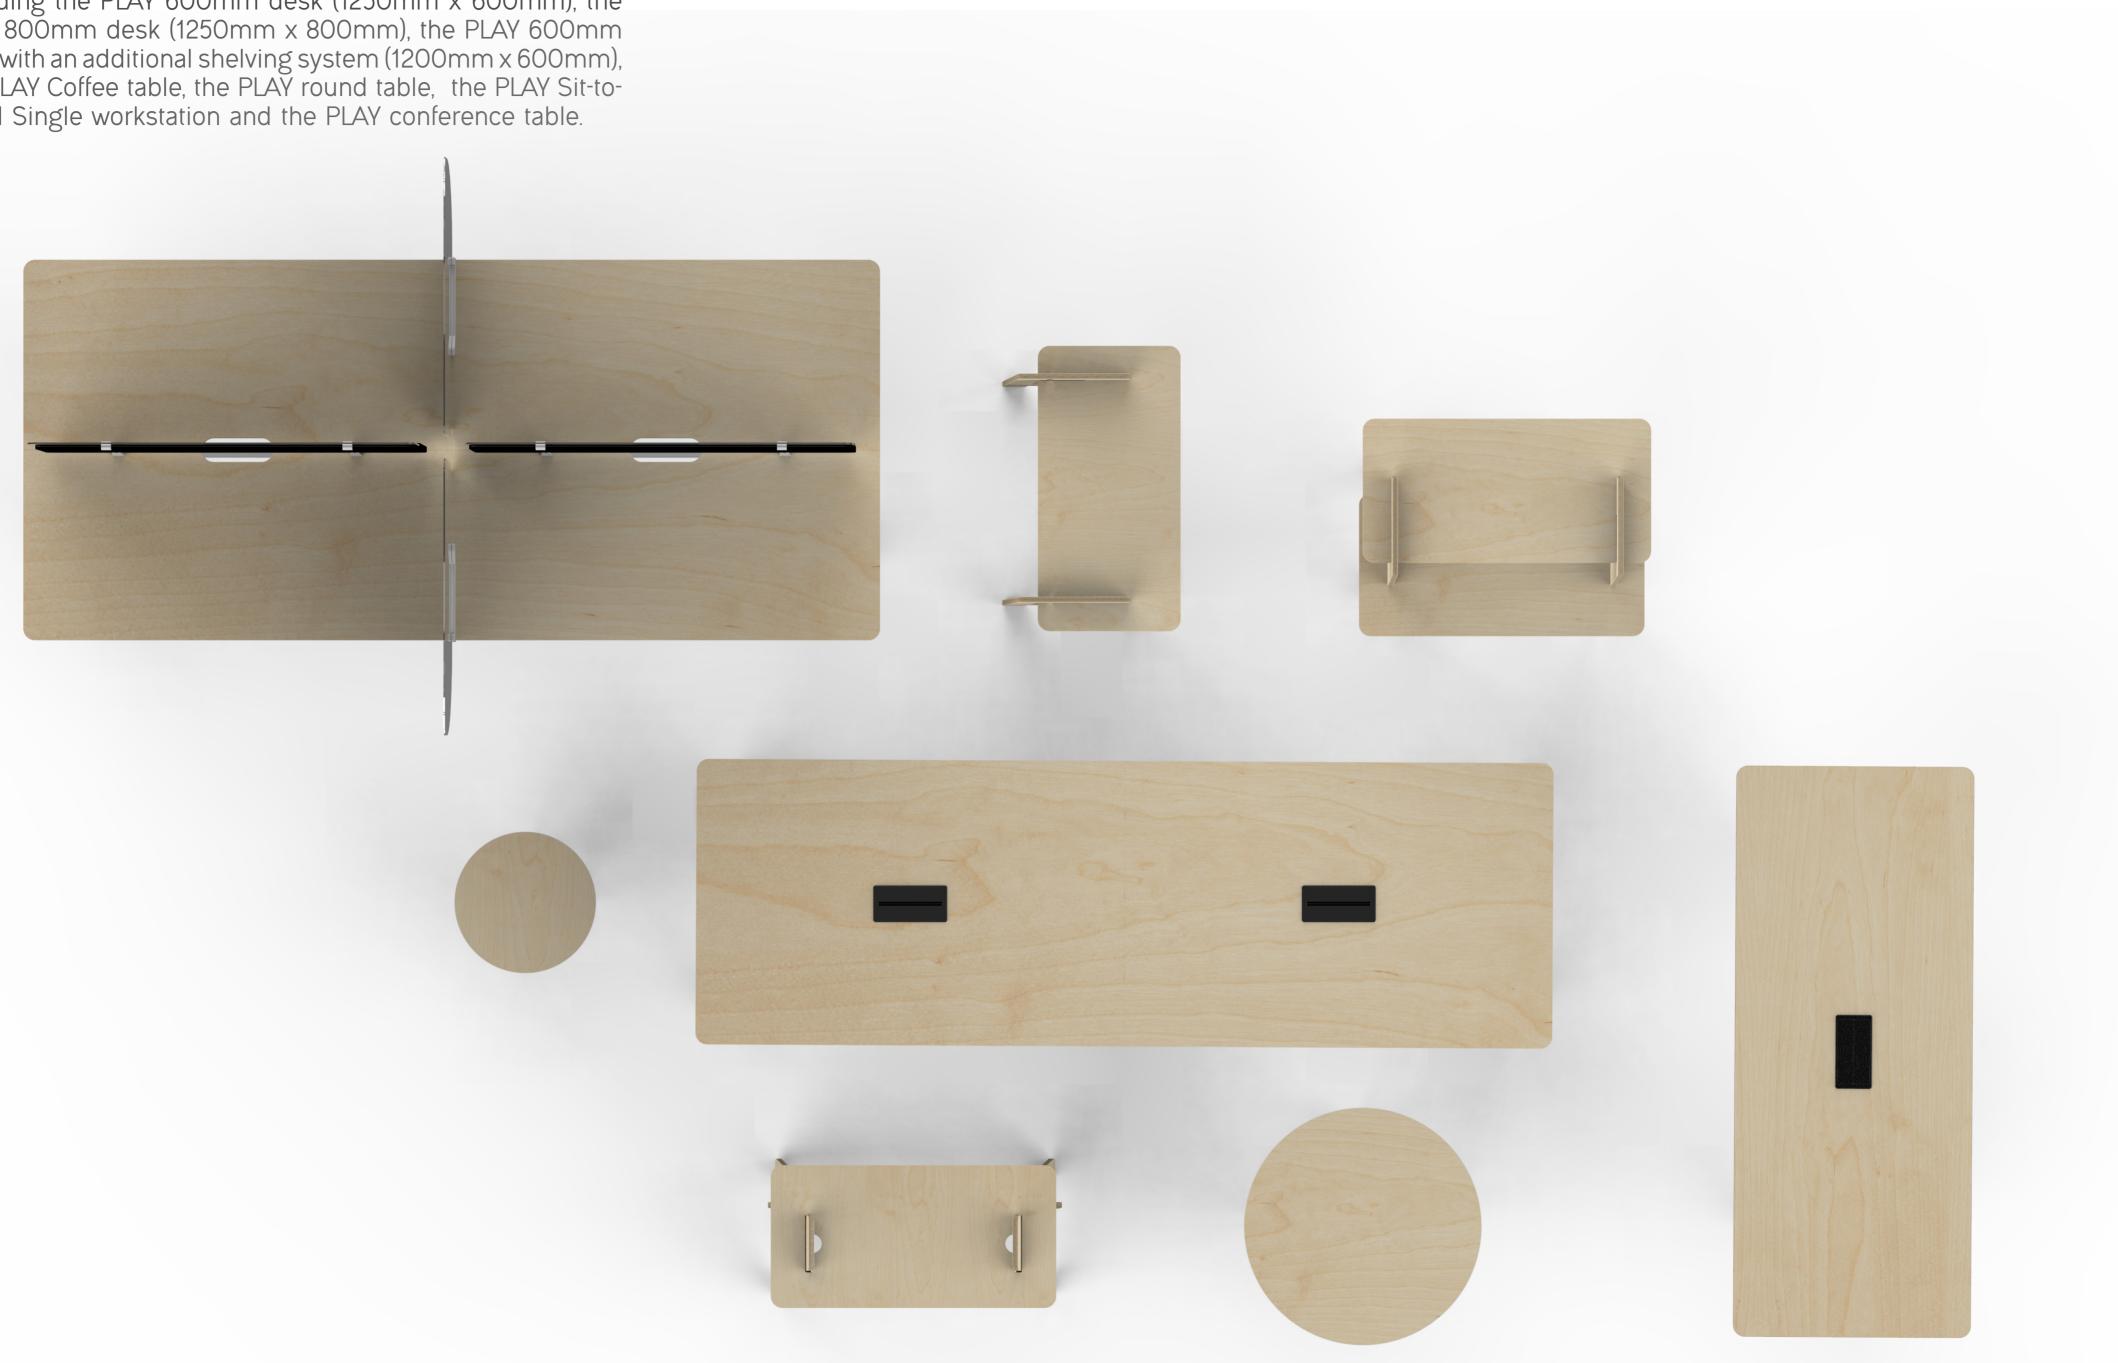

PLAY workstations are available in several variations, including the PLAY 600mm desk (1250mm x 600mm), the PLAY 800mm desk (1250mm x 800mm), the PLAY 600mm desk with an additional shelving system (1200mm x 600mm), the PLAY Coffee table, the PLAY round table, the PLAY Sit-tostand Single workstation and the PLAY conference table.