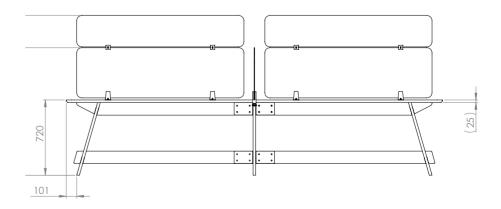

1. Tops

# 2. Legs and Frame

25mm polished edge Stock Plywood, Black or White Laminate