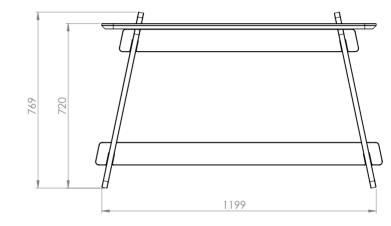

PLAY workstations are available in several variations, including the PLAY 600mm desk (1250mm x 600mm), the PLAY 800mm desk (1250mm x 800mm), the PLAY 600mm desk with an additional shelving system (1200mm x 600mm), the PLAY Coffee table, the PLAY round table, the PLAY Sit-tostand Single workstation and the PLAY conference table.

### 01 The PLAY Sit-to-stand desk

The PLAY Sit-to-stand Desk provides a sleek and refined solution to desks for the modern office space, whether you work from home or in the office.

The PLAY Sit-to-stand solution is perfect for those who dont want to be confined to one working complexion, allowing you to sit or stand with its 2-in-1 solution.

Available in a range of finishes, PLAY is designed to be designed by you; a workstation that works for you.