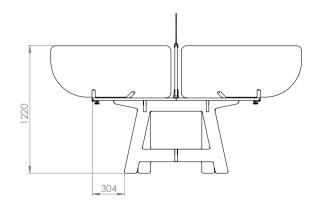

1. Tops

# 2. Legs and Frame

25mm polished edge Stock Plywood, Black or White Laminate