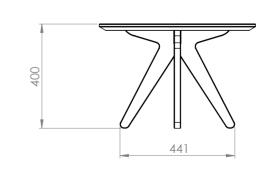

PLAY workstations are available in several variations, including the PLAY 600mm desk (1250mm x 600mm), the PLAY 800mm desk (1250mm x 800mm), the PLAY 600mm desk with an additional shelving system (1200mm x 600mm), the PLAY Coffee table, the PLAY round table, the PLAY Sit-tostand Single workstation and the PLAY conference table.

# 2. Legs and Frame

25mm polished edge Stock Plywood, Black or White Laminate