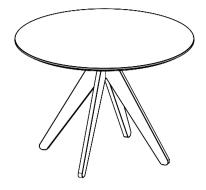

PLAY workstations are available in several variations, including the PLAY 600mm desk (1250mm x 600mm), the PLAY 800mm desk (1250mm x 800mm), the PLAY 600mm desk with an additional shelving system (1200mm x 600mm), the PLAY Coffee table, the PLAY round table, the PLAY Sit-tostand Single workstation and the PLAY conference table.