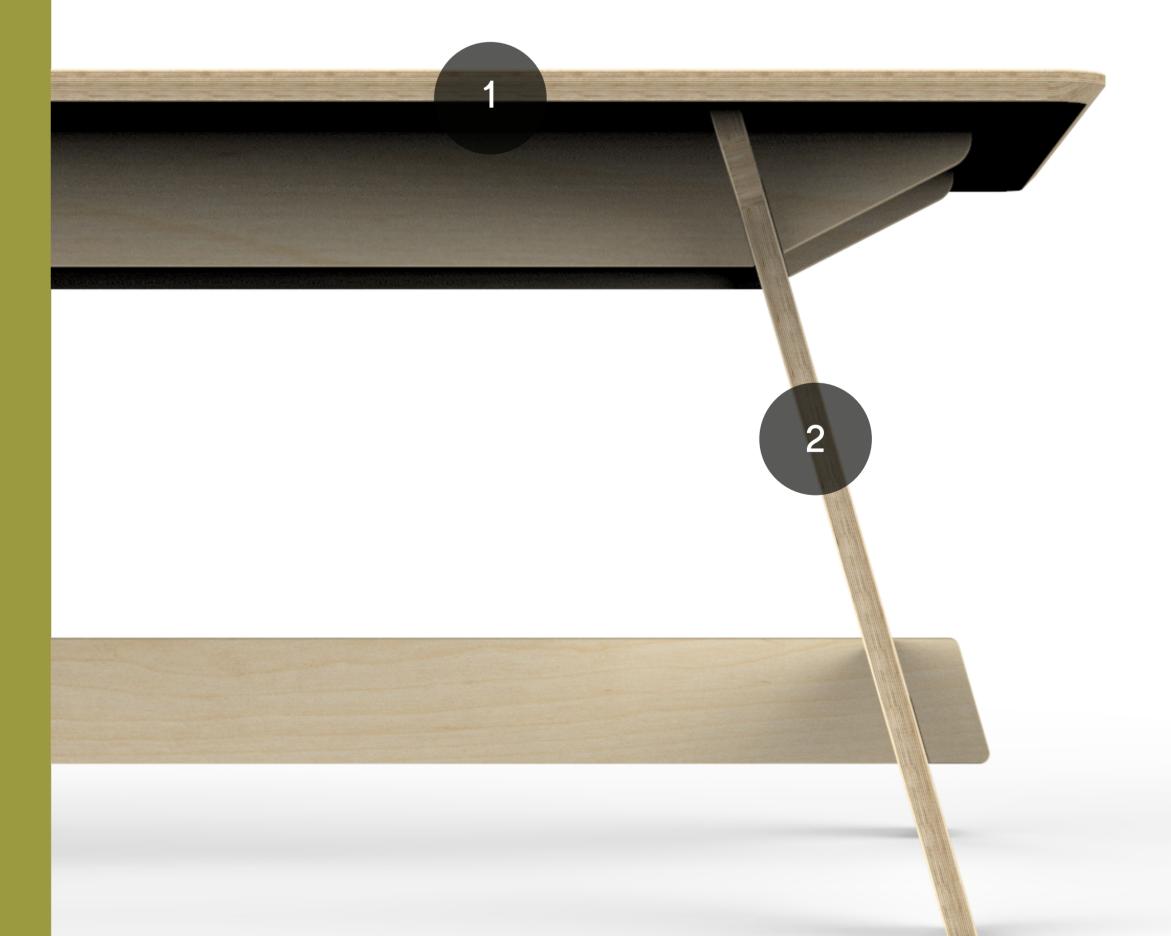

1. Tops

# 2. Legs and Frame

25mm polished edge Stock Plywood, Black or White Laminate