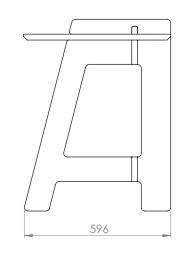

### Materials Information

25mm polished edge Stock Plywood, Black or White Laminate

# 2. Legs and Frame

25mm polished edge Stock Plywood, Black or White Laminate