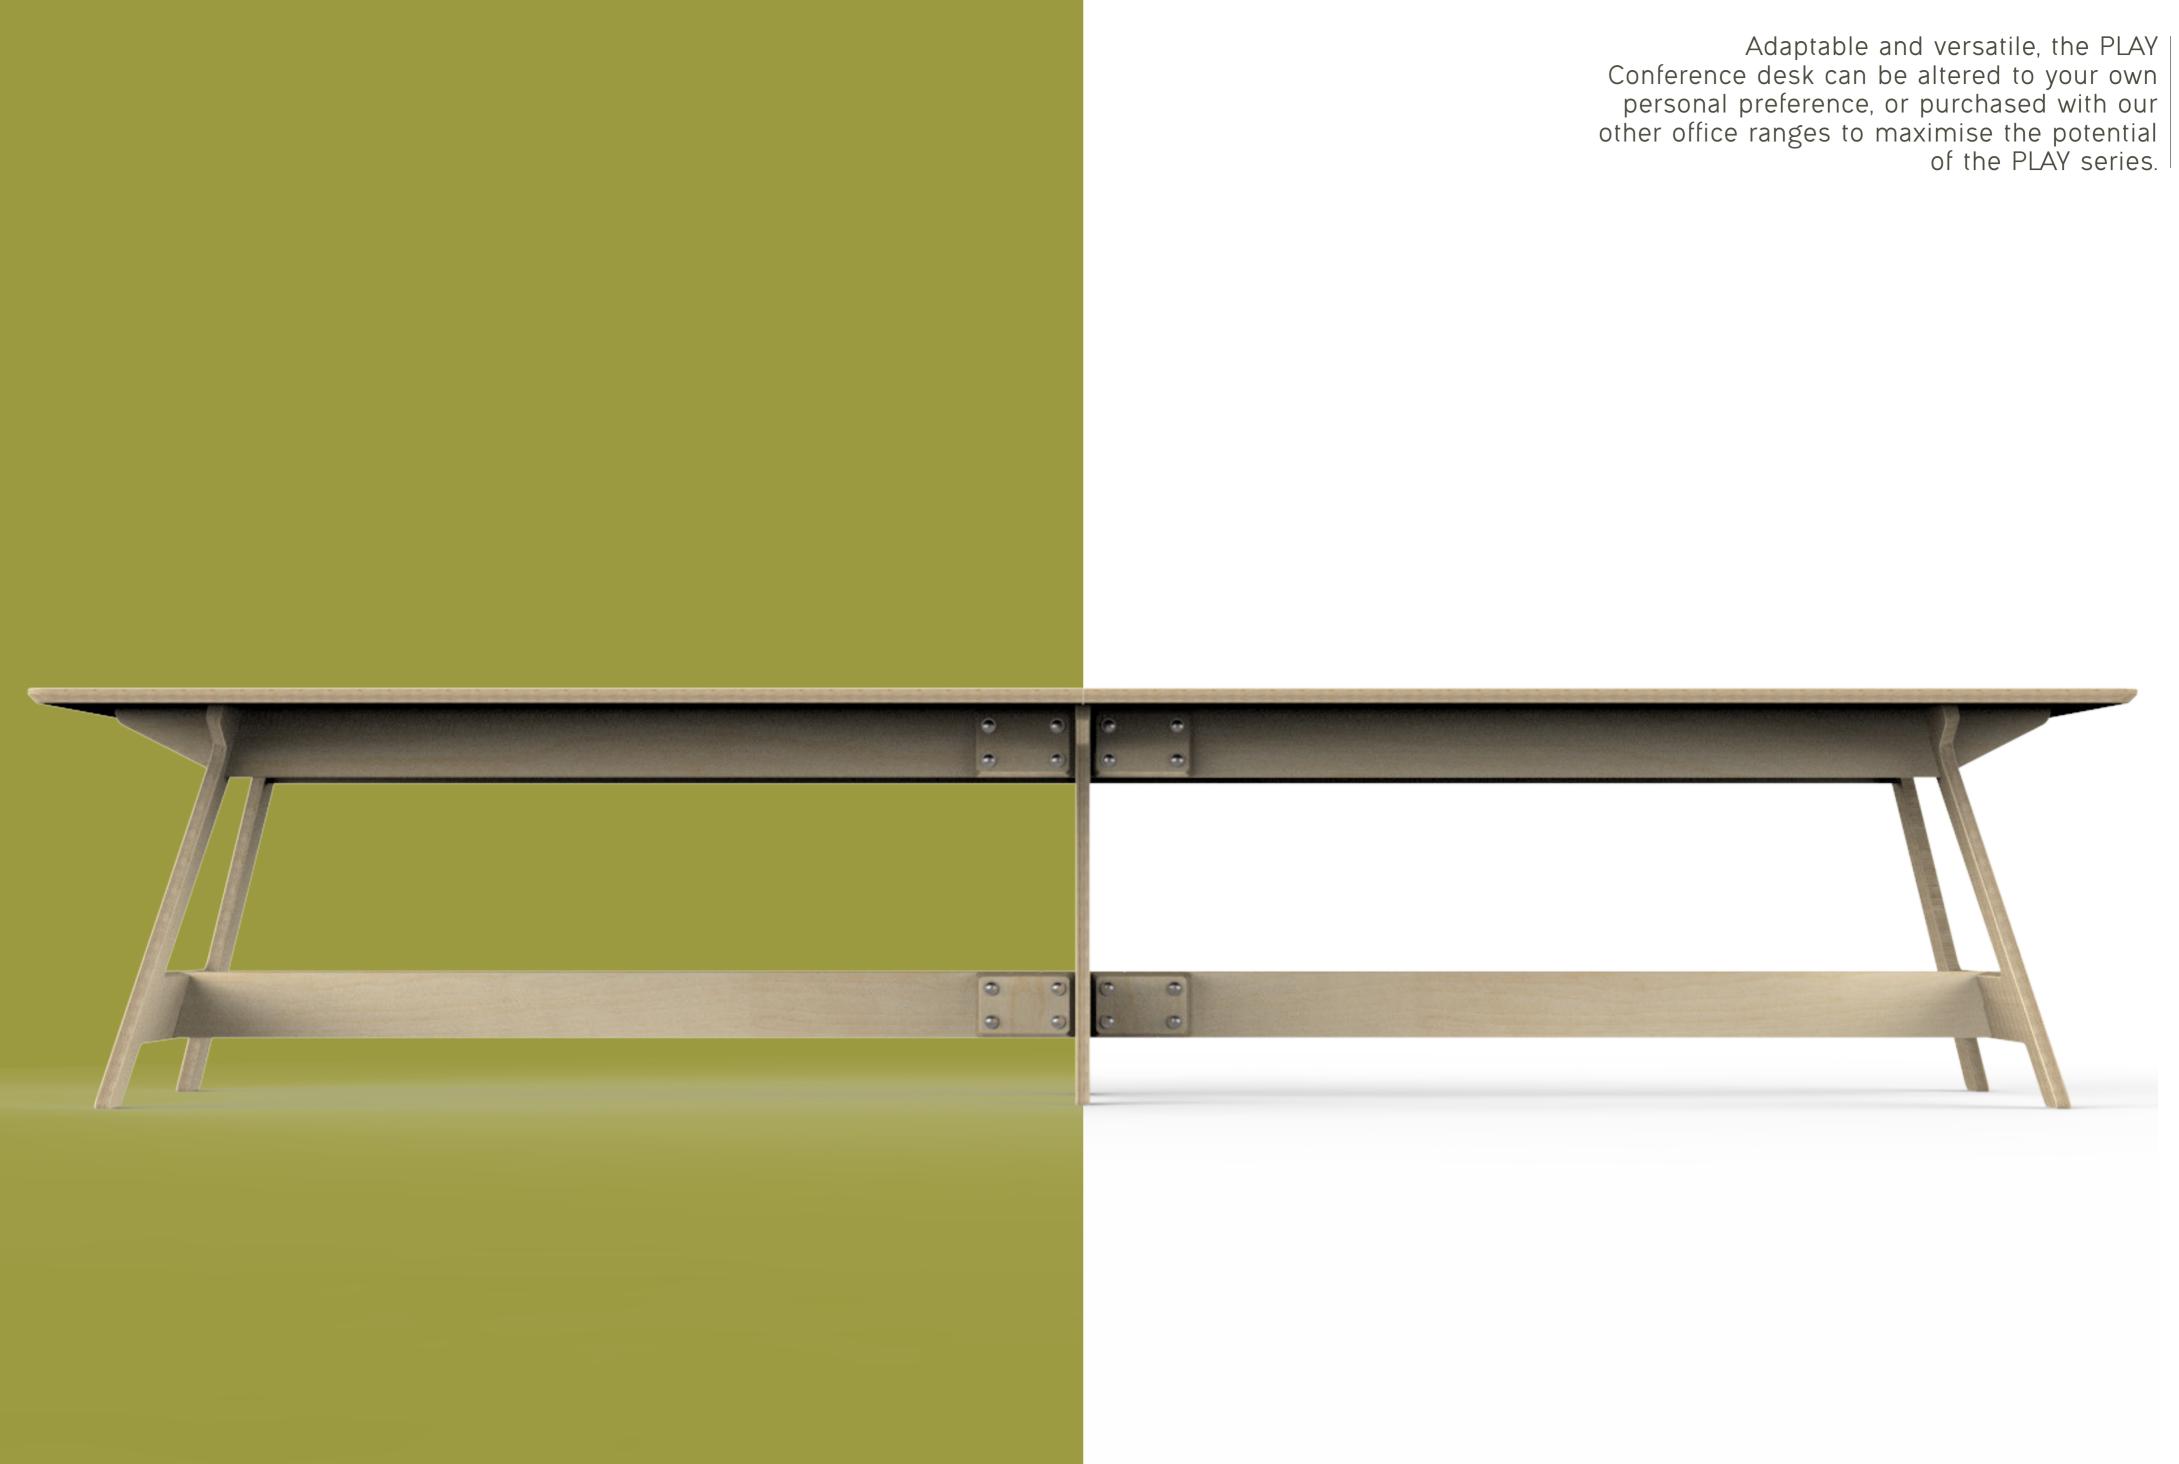

PLAY workstations are available in several variations, including the PLAY 600mm desk (1250mm x 600mm), the PLAY 800mm desk (1250mm x 800mm), the PLAY 600mm desk with an additional shelving system (1200mm x 600mm), the PLAY Coffee table, the PLAY round table, the PLAY Sit-tostand Single workstation and the PLAY conference table.