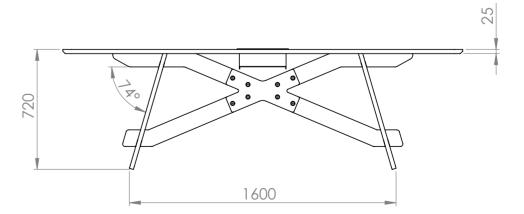

# Materials Information

25mm polished edge Stock Plywood, Black or White Laminate

# 2. Legs and Frame

25mm polished edge Stock Plywood, Black or White Laminate