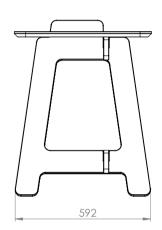

PLAY workstations are available in several variations, including the PLAY 600mm desk (1250mm x 600mm), the PLAY 800mm desk (1250mm x 800mm), the PLAY 600mm desk with an additional shelving system (1200mm x 600mm), the PLAY Coffee table, the PLAY round table, the PLAY Sit-tostand Single workstation and the PLAY conference table.

### 05 PLAY's small footprint makes it the perfect home office for you.

Our PLAY Single tables provide substantial working space within a small footprint, making it the perfect home office desk.