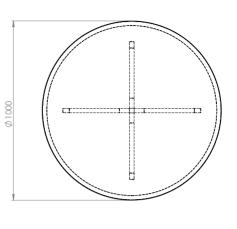

## Materials Information

25mm polished edge Stock Plywood, Black or White Laminate

# 2. Legs and Frame

1. Tops

25mm polished edge Stock Plywood, Black or White Laminate

1000

25mm polished edge Stock Plywood, Black or White Laminate