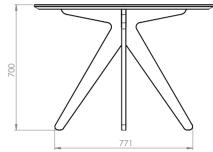

PLAY workstations are available in several variations, including the PLAY 600mm desk (1250mm x 600mm), the PLAY 800mm desk (1250mm x 800mm), the PLAY 600mm desk with an additional shelving system (1200mm x 600mm), the PLAY Coffee table, the PLAY round table, the PLAY Sit-tostand Single workstation and the PLAY conference table.

# 2. Legs and Frame

25mm polished edge Stock Plywood, Black or White Laminate