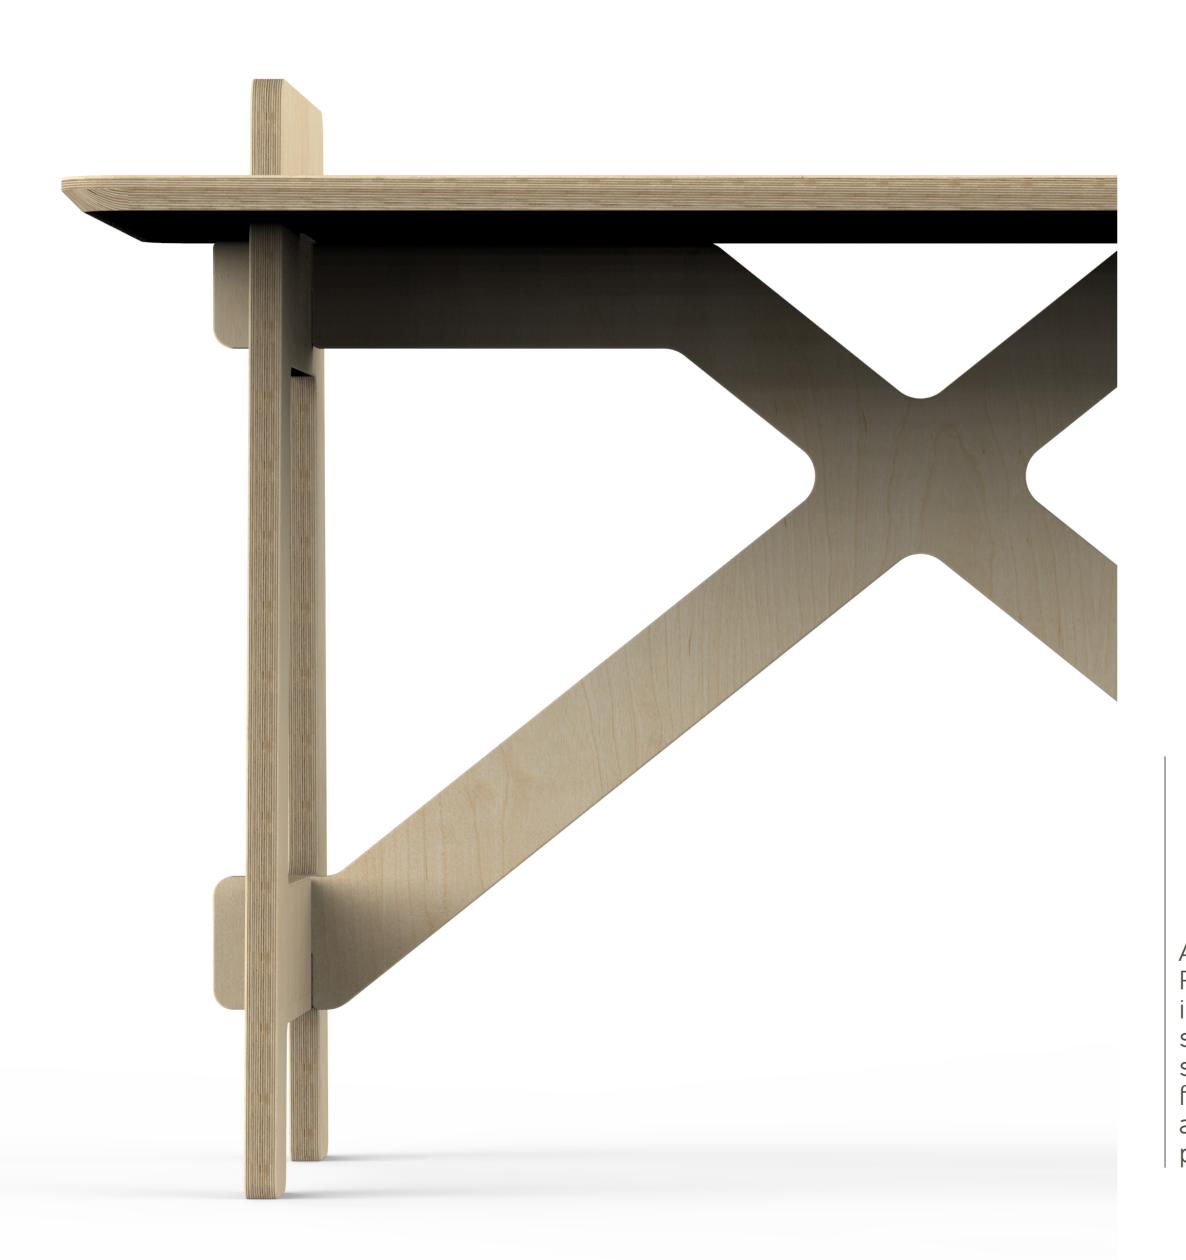

### 02 Simple joinery solution

The simple joinery solution of the PLAY system makes it versatile and flexible to your individual needs.

### 06 PLAY Conference table joinery detail

PLAY's central innovation is its simple joinery solution, giving you the ability to put it together and pull it apart whenever you need.