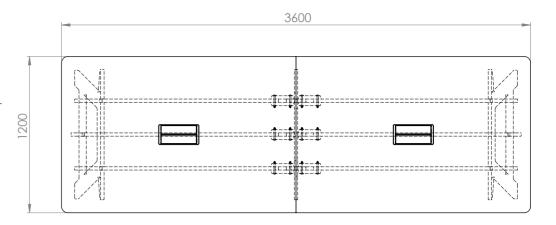

### 04 PLAY's Power reticulation

The PLAY Conference desk provides you with the ability to retriculate all power and data cables through PLAY's inetgrated Cable tray system, Decluttering the working space.