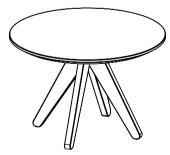

PLAY workstations are available in several variations, including the PLAY 600mm desk (1250mm x 600mm), the PLAY 800mm desk (1250mm x 800mm), the PLAY 600mm desk with an additional shelving system (1200mm x 600mm), the PLAY Coffee table, the PLAY round table, the PLAY Sit-tostand Single workstation and the PLAY conference table.

### 07 PLAY is available in a range of styles and sizes to suit your individual needs.

The versatility of play means it could be in an office workspace one day, and providing casual working solutions at home the next.