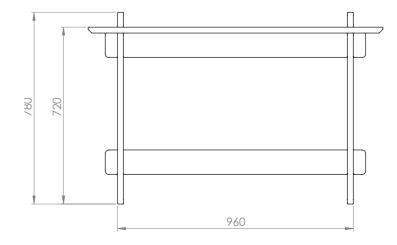

# Materials Information

25mm polished edge Stock Plywood, Black or White Laminate

# 2. Legs and Frame

25mm polished edge Stock Plywood, Black or White Laminate

1. Tops

25mm polished edge Stock Plywood, Black or White Laminate