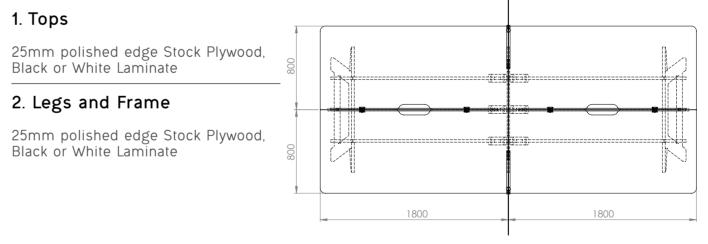

1. Tops

# 2. Legs and Frame

25mm polished edge Stock Plywood, Black or White Laminate