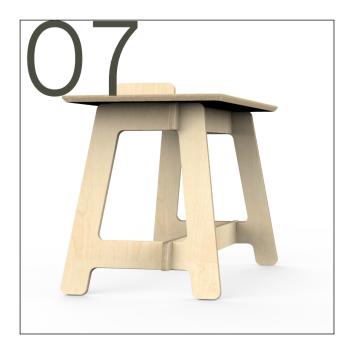

### 07 PLAY is available in a range of styles and sizes to suit your individual needs.

The versatility of play means it could be in an office workspace one day, and providing casual working solutions at home the next.

The PLAY Sit-to-stand solution is perfect for those who dont want to be confined to one working complexion, allowing you to sit or stand with its 2-in-1 solution.

Available in a range of finishes, PLAY is designed to be designed by you; a workstation that works for you.