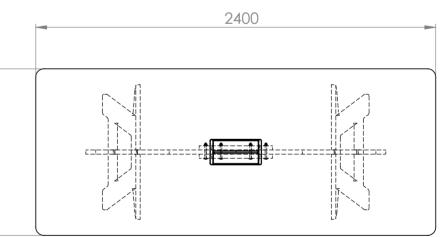

PLAY workstations are available in several variations, including the PLAY 600mm desk (1250mm x 600mm), the PLAY 800mm desk (1250mm x 800mm), the PLAY 600mm desk with an additional shelving system (1200mm x 600mm), the PLAY Coffee table, the PLAY round table, the PLAY Sit-tostand Single workstation and the PLAY conference table.

### 04 PLAY's Power reticulation

The PLAY Conference desk provides you with the ability to retriculate all power and data cables through PLAY's inetgrated Cable tray system, Decluttering the working space.