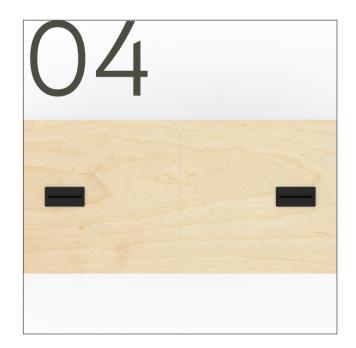

### 04 PLAY's Power reticulation

The PLAY Conference desk provides you with the ability to retriculate all power and data cables through PLAY's inetgrated Cable tray system, Decluttering the working space.