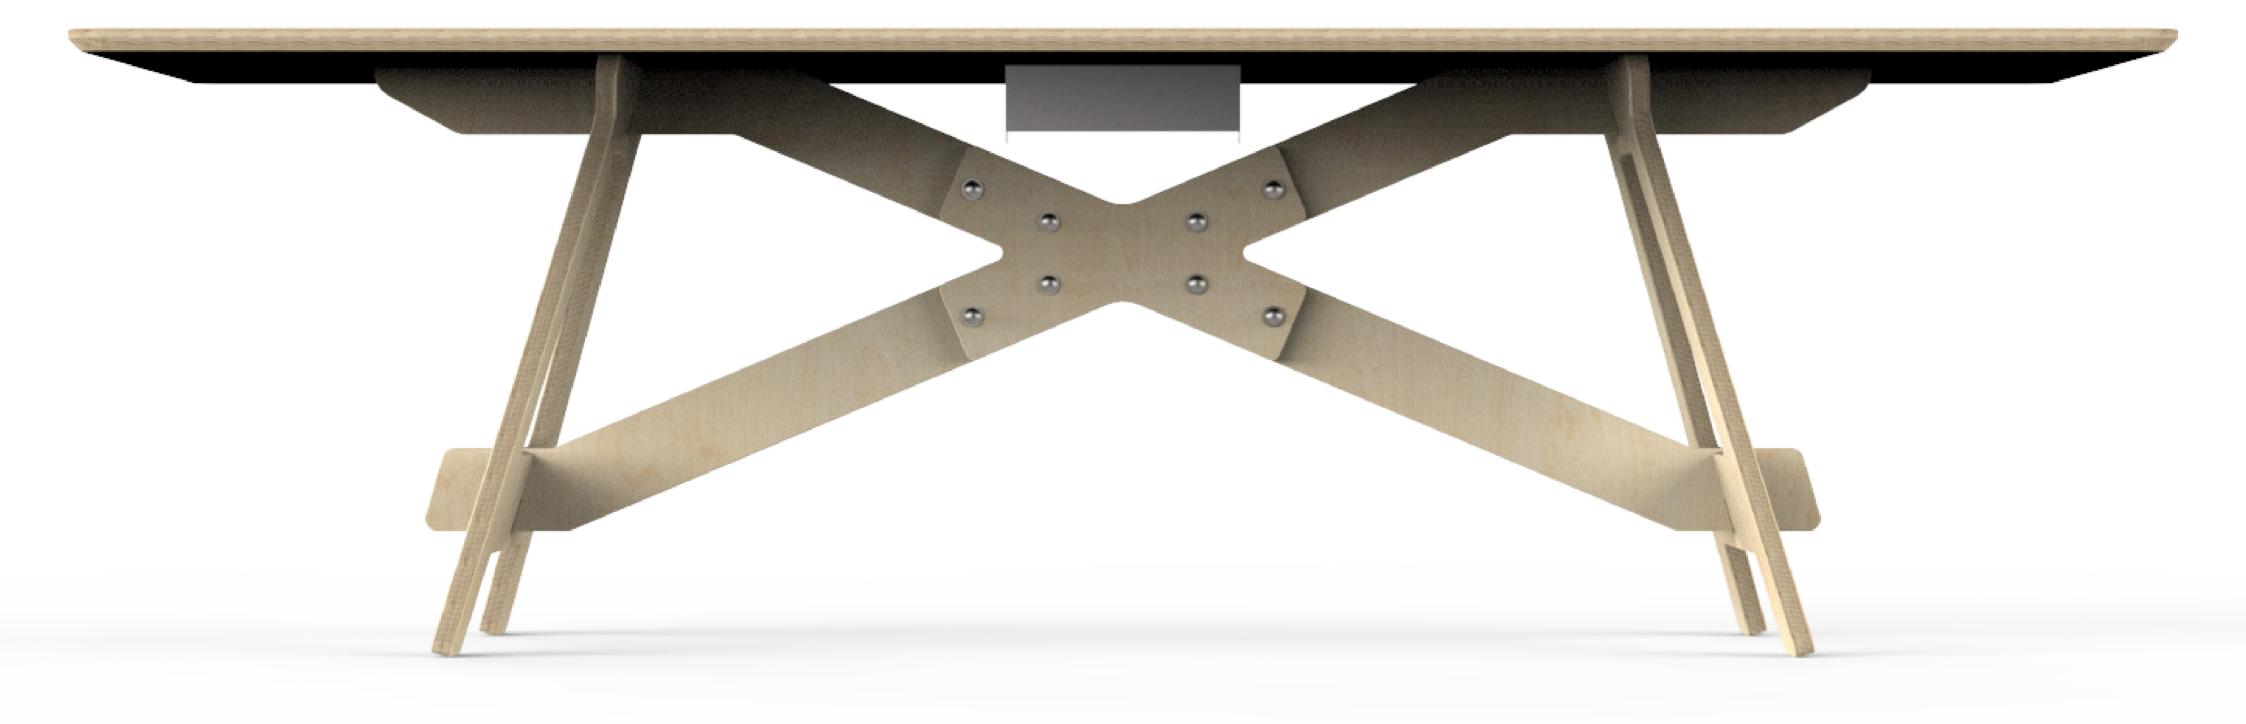

# PLAY

Appropriate at home or in the office, the PLAY desk refines the idea of the desk to its very essence. With its use of plywood sheeting and simple joinery, the PLAY series creates an approachable design fit for any occasion, providing a playful approach to the desk that is both physically and aesthetically pleasing.

The PLAY desk comes in several alternative finishes, with a 25mm shark nose edge: stock Plywood, black or white Laminate.

Through its simple joinery and design pragmatism, the PLAY series mixes business with pleasure to create a desk that seamlessly integrates the needs of the modern office workspace in a casual, minimal solution.

### 02 Simple joinery solution

The simple joinery solution of the PLAY system makes it versatile and flexible to your individual needs.

### 06 PLAY Conference table joinery detail

PLAY's central innovation is its simple joinery solution, giving you the ability to put it together and pull it apart whenever you need.