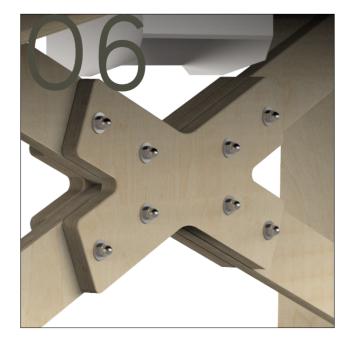

### 06 PLAY Conference table joinery detail

PLAY's central innovation is its simple joinery solution, giving you the ability to put it together and pull it apart whenever you need.