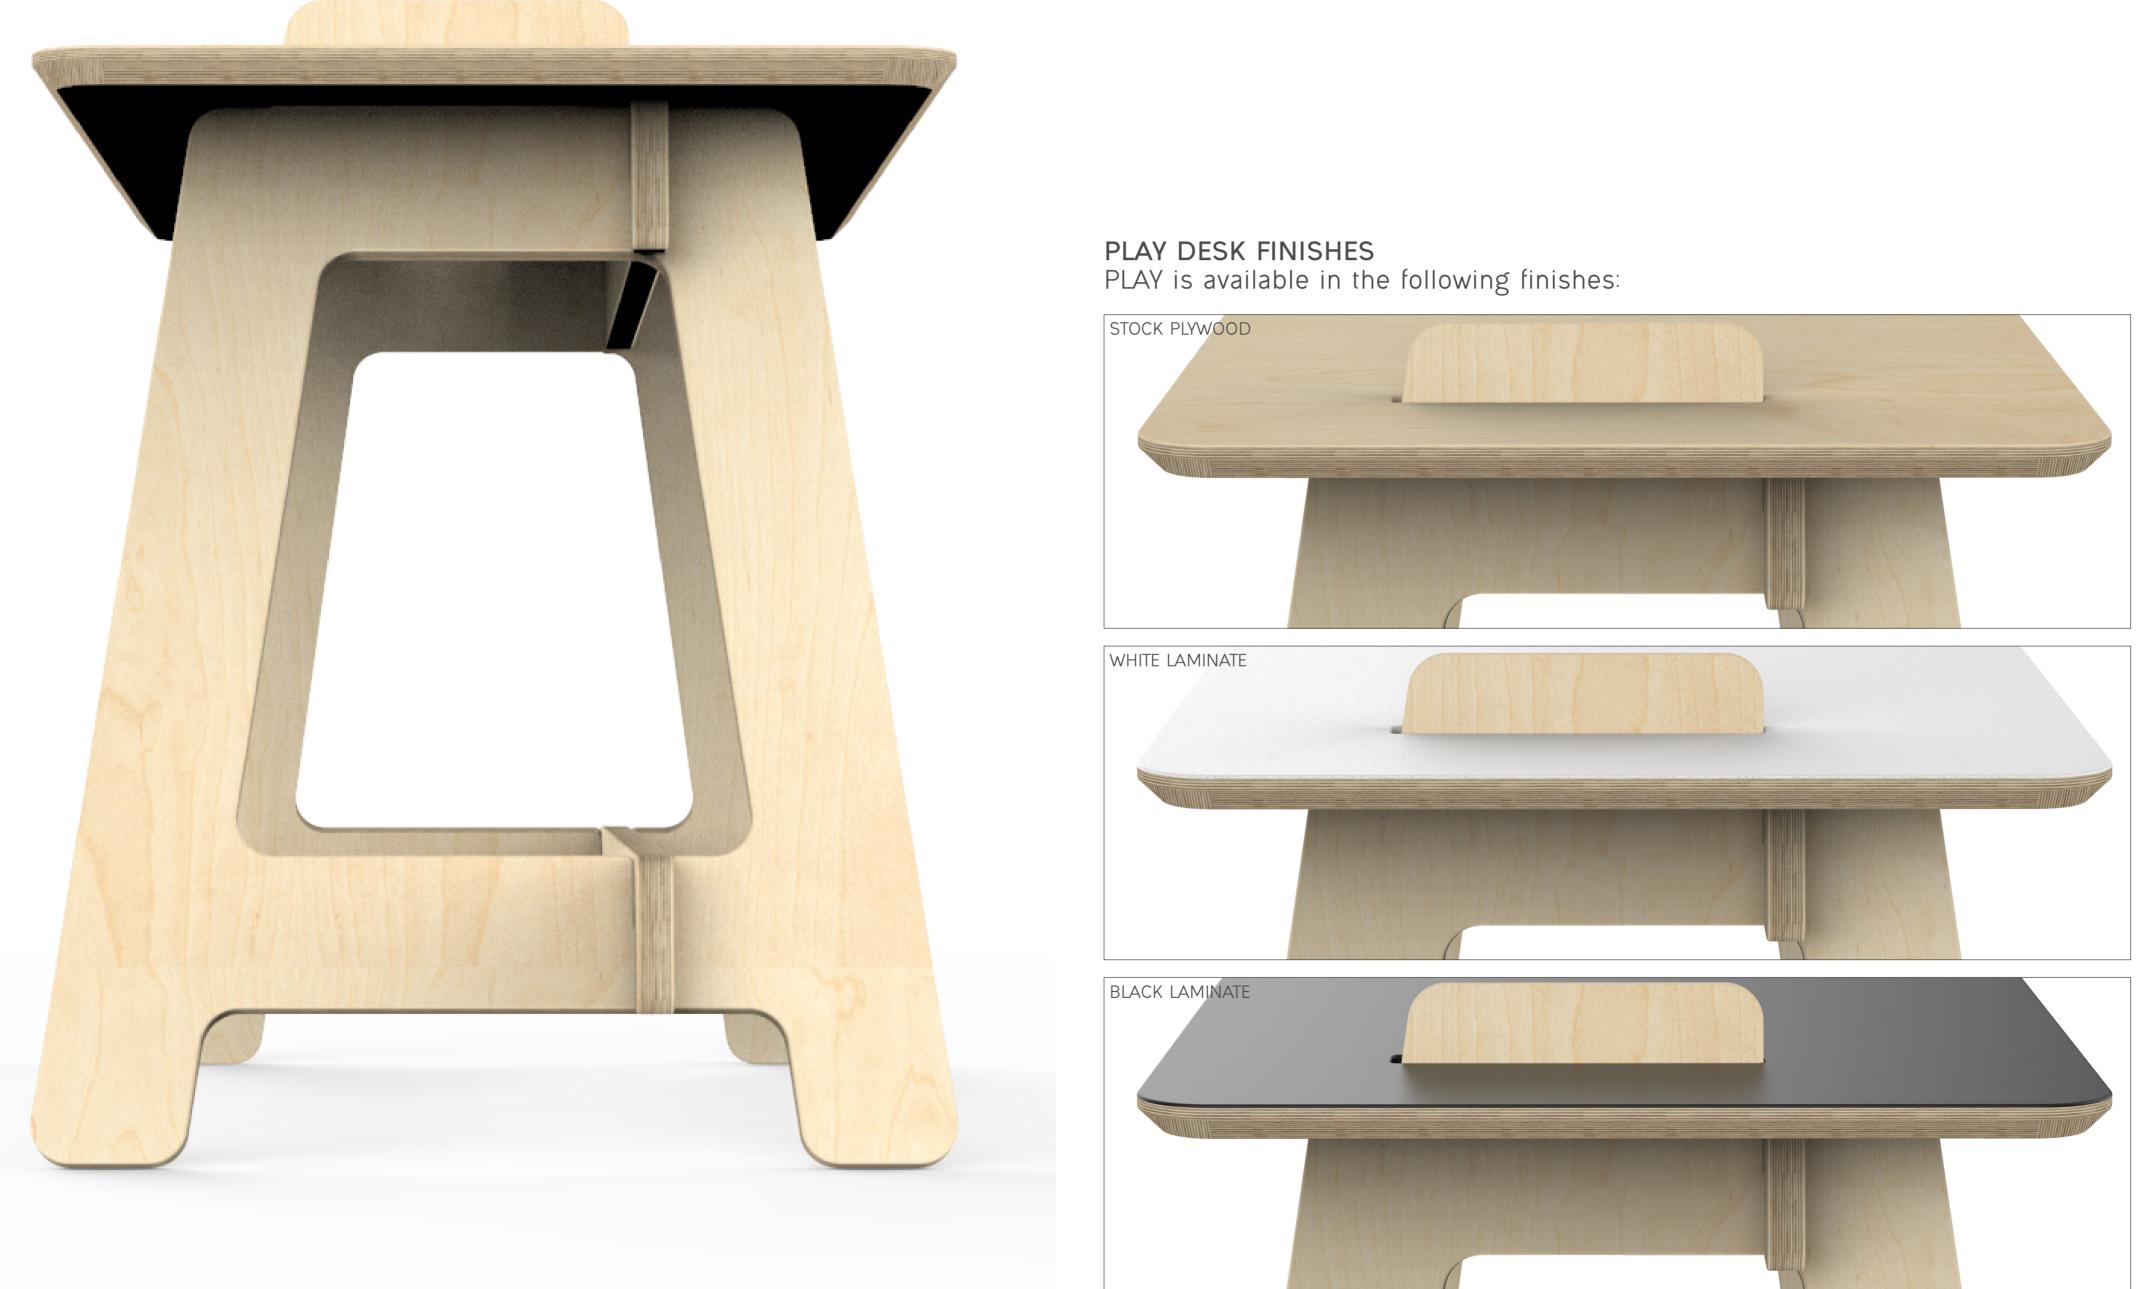

The PLAY desk comes in several alternative finishes, with a 25mm shark nose edge: stock Plywood, black or white Laminate.

Through its simple joinery and design pragmatism, the PLAY series mixes business with pleasure to create a desk that seamlessly integrates the needs of the modern office workspace in a casual, minimal solution.

# Materials Information

25mm polished edge Stock Plywood, Black or White Laminate

# 2. Legs and Frame

25mm polished edge Stock Plywood, Black or White Laminate