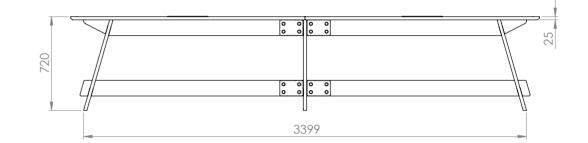

### 04 PLAY's Power reticulation

The PLAY Conference desk provides you with the ability to retriculate all power and data cables through PLAY's inetgrated Cable tray system, Decluttering the working space.