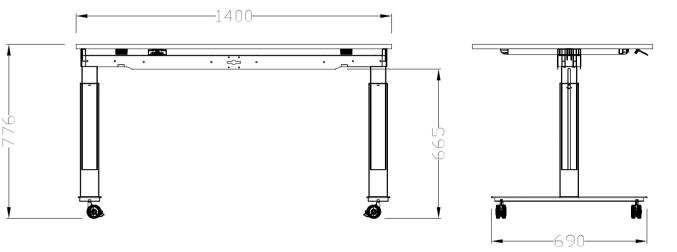

03 Work without the fuss Need to stow FOLLOW away? FOLLOW's simple folding mechanism provides you with the added flexibility and versatility that you require.