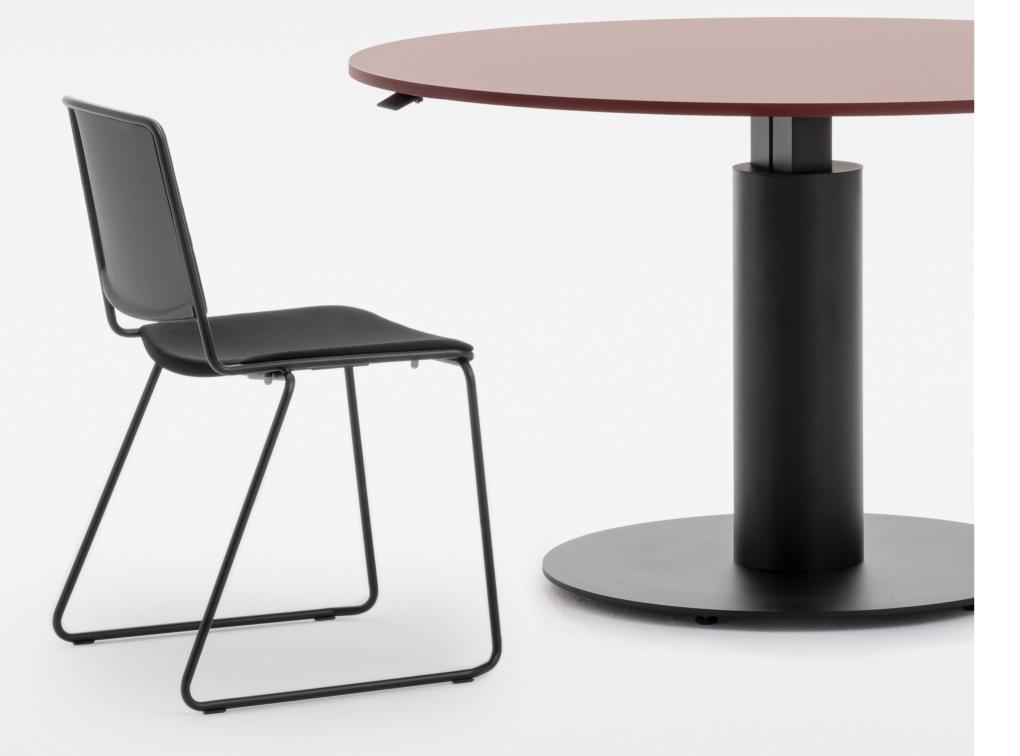

# 01 Collaboration at heart

The FOLLOW Meeting table is designed with the intention of creating the most impactful experiences through collaboration. For a work environment that encourages collaboration, FOLLOW is the answer.

# FOLLOW Meeting Table