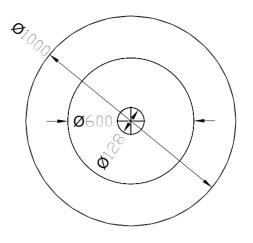

# FOLLOW Break Table

# Materials Information

25mm commercial Melamine, Laminate or Veneer worktops. Solid wood or ABS edging.

# 2. Base and Frame

FOLLOW's Base and Frame are all manufactured using Powder-coated Steel. Powder-coated Steel legs, come in both white and black variations. Other Colours can be made available as specified.