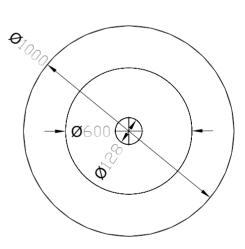

# FOLLOW Tilt Table

# Materials Information

# 1. Tops

25mm commercial Melamine, Laminate or Veneer worktops. Solid wood or ABS edging.

# 2. Base and Frame

FOLLOW's Base and Frame are all manufactured using Powder-coated Steel. Powder-coated Steel legs, come in both white and black variations. Other Colours can be made available as specified.