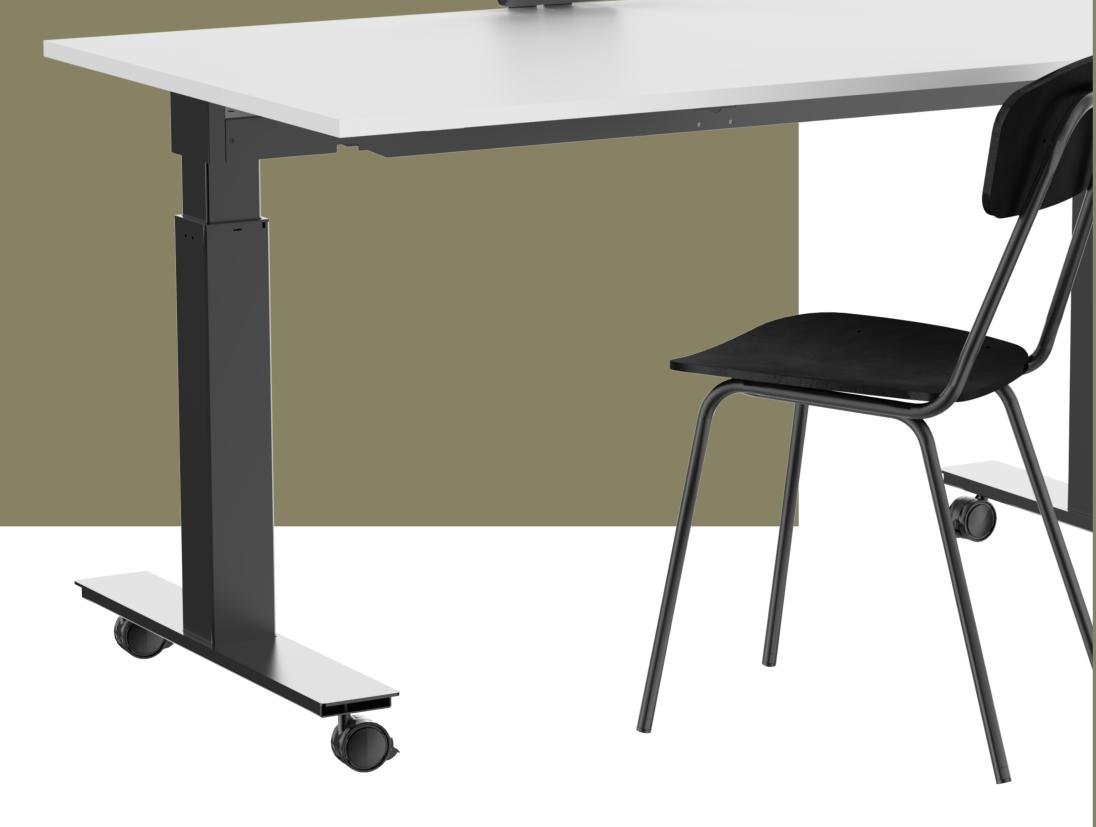

# 05 Freedom in the way you work

FOLLOW's easy to use sit-to-stand system provides you with the flexibility of a range of working heights, so you can work the way that suits you best.

# 06 Patented system

Mara's Patented Counterbalance system©® counterbalances the worktop without the use of electricity or gas pumps.