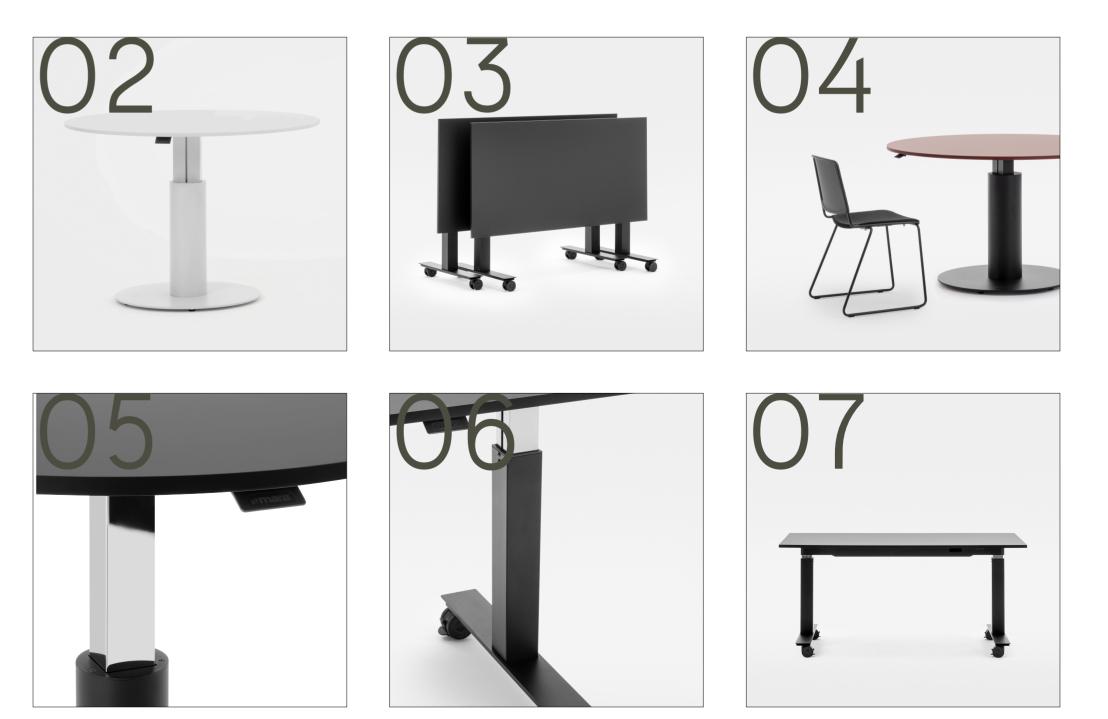

03 Work without the fuss Need to stow FOLLOW away? FOLLOW's simple folding mechanism provides you with the added flexibility and versatility that you require.

# 01 Collaboration at heart

The FOLLOW Meeting table is designed with the intention of creating the most impactful experiences through collaboration. For a work environment that encourages collaboration, FOLLOW is the answer.

# 02 Tailored for you

With FOLLOW, you can tailor its extensive range of options to suit your own unique needs and requirements.

# O4 Perfect for a range of uses

The adaptability and flexibility of the FOLLOW system makes it an incredibly powerful table system that empowers a wide range of uses and working environments.

# 05 Freedom in the way you work

FOLLOW's easy to use sit-to-stand system provides you with the flexibility of a range of working heights, so you can work the way that suits you best.

# 06 Patented system

Mara's Patented Counterbalance system©® counterbalances the worktop without the use of electricity or gas pumps.

# 07 Elegantly powerful

With a range of optional power and data accessories, you can tailor the FOLLOW range to empower you. Consult our team at the RJ Office showroom to discover more about our range of options.