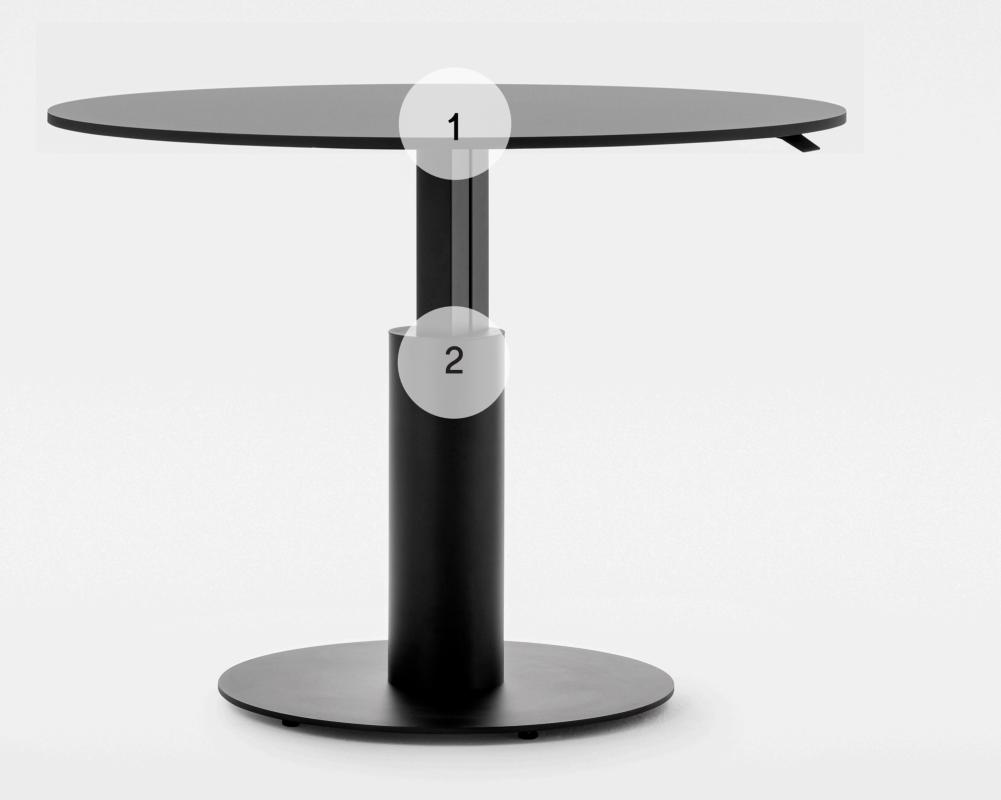

# 1. Tops

25mm commercial Melamine, Laminate or Veneer worktops. Solid wood or ABS edging.

# 2. Base and Frame

FOLLOW's Base and Frame are all manufactured using Powder-coated Steel. Powder-coated Steel legs, come in both white and black variations. Other Colours can be made available as specified.