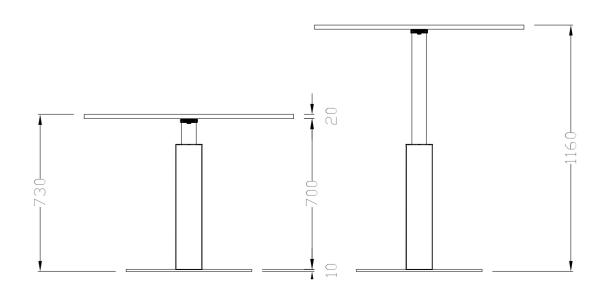

# 05 Freedom in the way you work

FOLLOW's easy to use sit-to-stand system provides you with the flexibility of a range of working heights, so you can work the way that suits you best.

# 06 Patented system

Mara's Patented Counterbalance system©® counterbalances the worktop without the use of electricity or gas pumps.