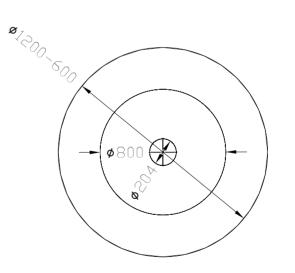

1. Tops

# 1. Tops

25mm commercial Melamine, Laminate or Veneer worktops. Solid wood or ABS edging.