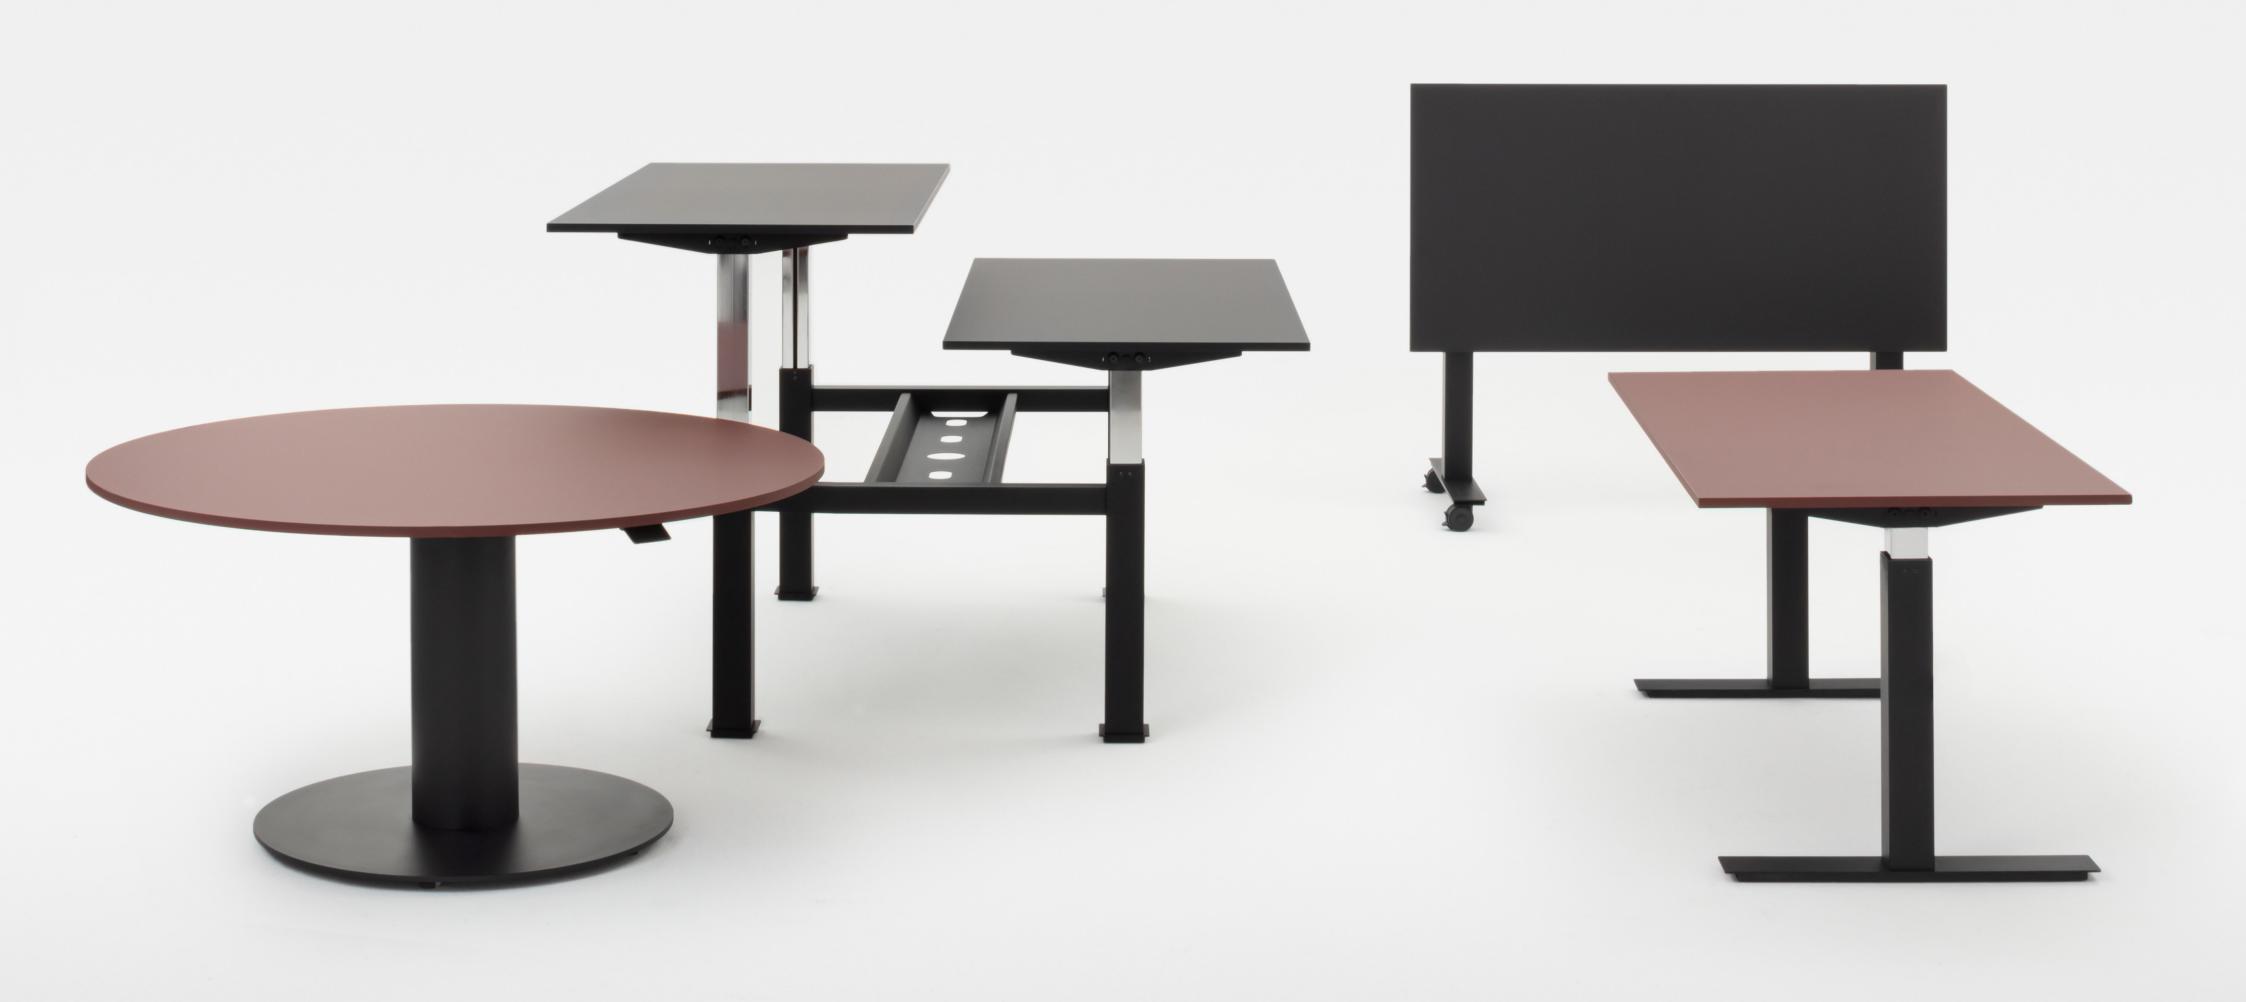

# O4 Perfect for a range of uses

The adaptability and flexibility of the FOLLOW system makes it an incredibly powerful table system that empowers a wide range of uses and working environments.

# 05 Freedom in the way you work

FOLLOW's easy to use sit-to-stand system provides you with the flexibility of a range of working heights, so you can work the way that suits you best.

# 06 Patented system

Mara's Patented Counterbalance system©® counterbalances the worktop without the use of electricity or gas pumps.