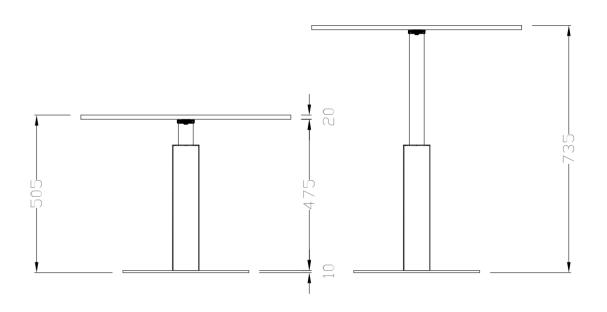

# FOLLOW Break Table

# Materials Information

25mm commercial Melamine, Laminate or Veneer worktops. Solid wood or ABS edging.

# 2. Base and Frame

FOLLOW's Base and Frame are all manufactured using Powder-coated Steel. Powder-coated Steel legs, come in both white and black variations. Other Colours can be made available as specified.