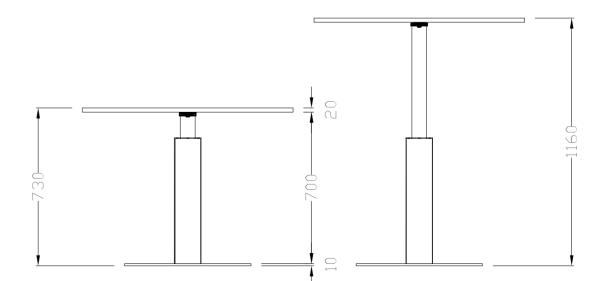

# FOLLOW Tilt Table

# Materials Information

# 1. Tops

25mm commercial Melamine, Laminate or Veneer worktops. Solid wood or ABS edging.

# 2. Base and Frame

FOLLOW's Base and Frame are all manufactured using Powder-coated Steel. Powder-coated Steel legs, come in both white and black variations. Other Colours can be made available as specified.