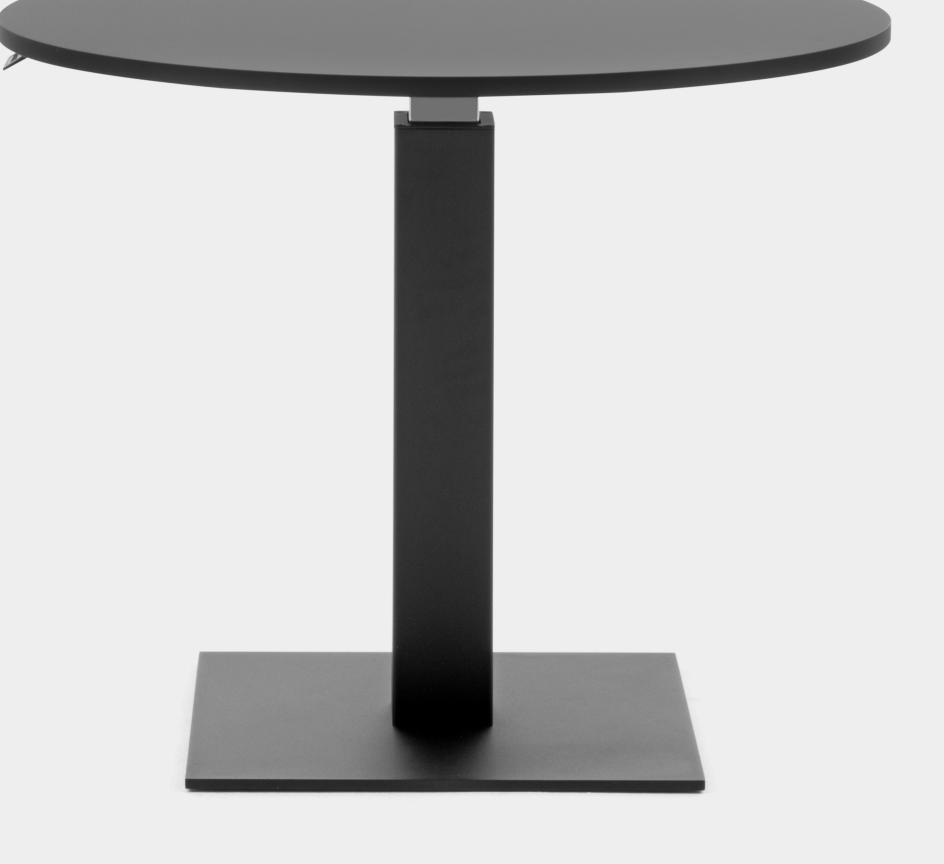

# 2. Base and Frame

FOLLOW's Base and Frame are all manufactured using Powder-coated Steel. Powder-coated Steel legs, come in both white and black variations. Other Colours can be made available as specified.