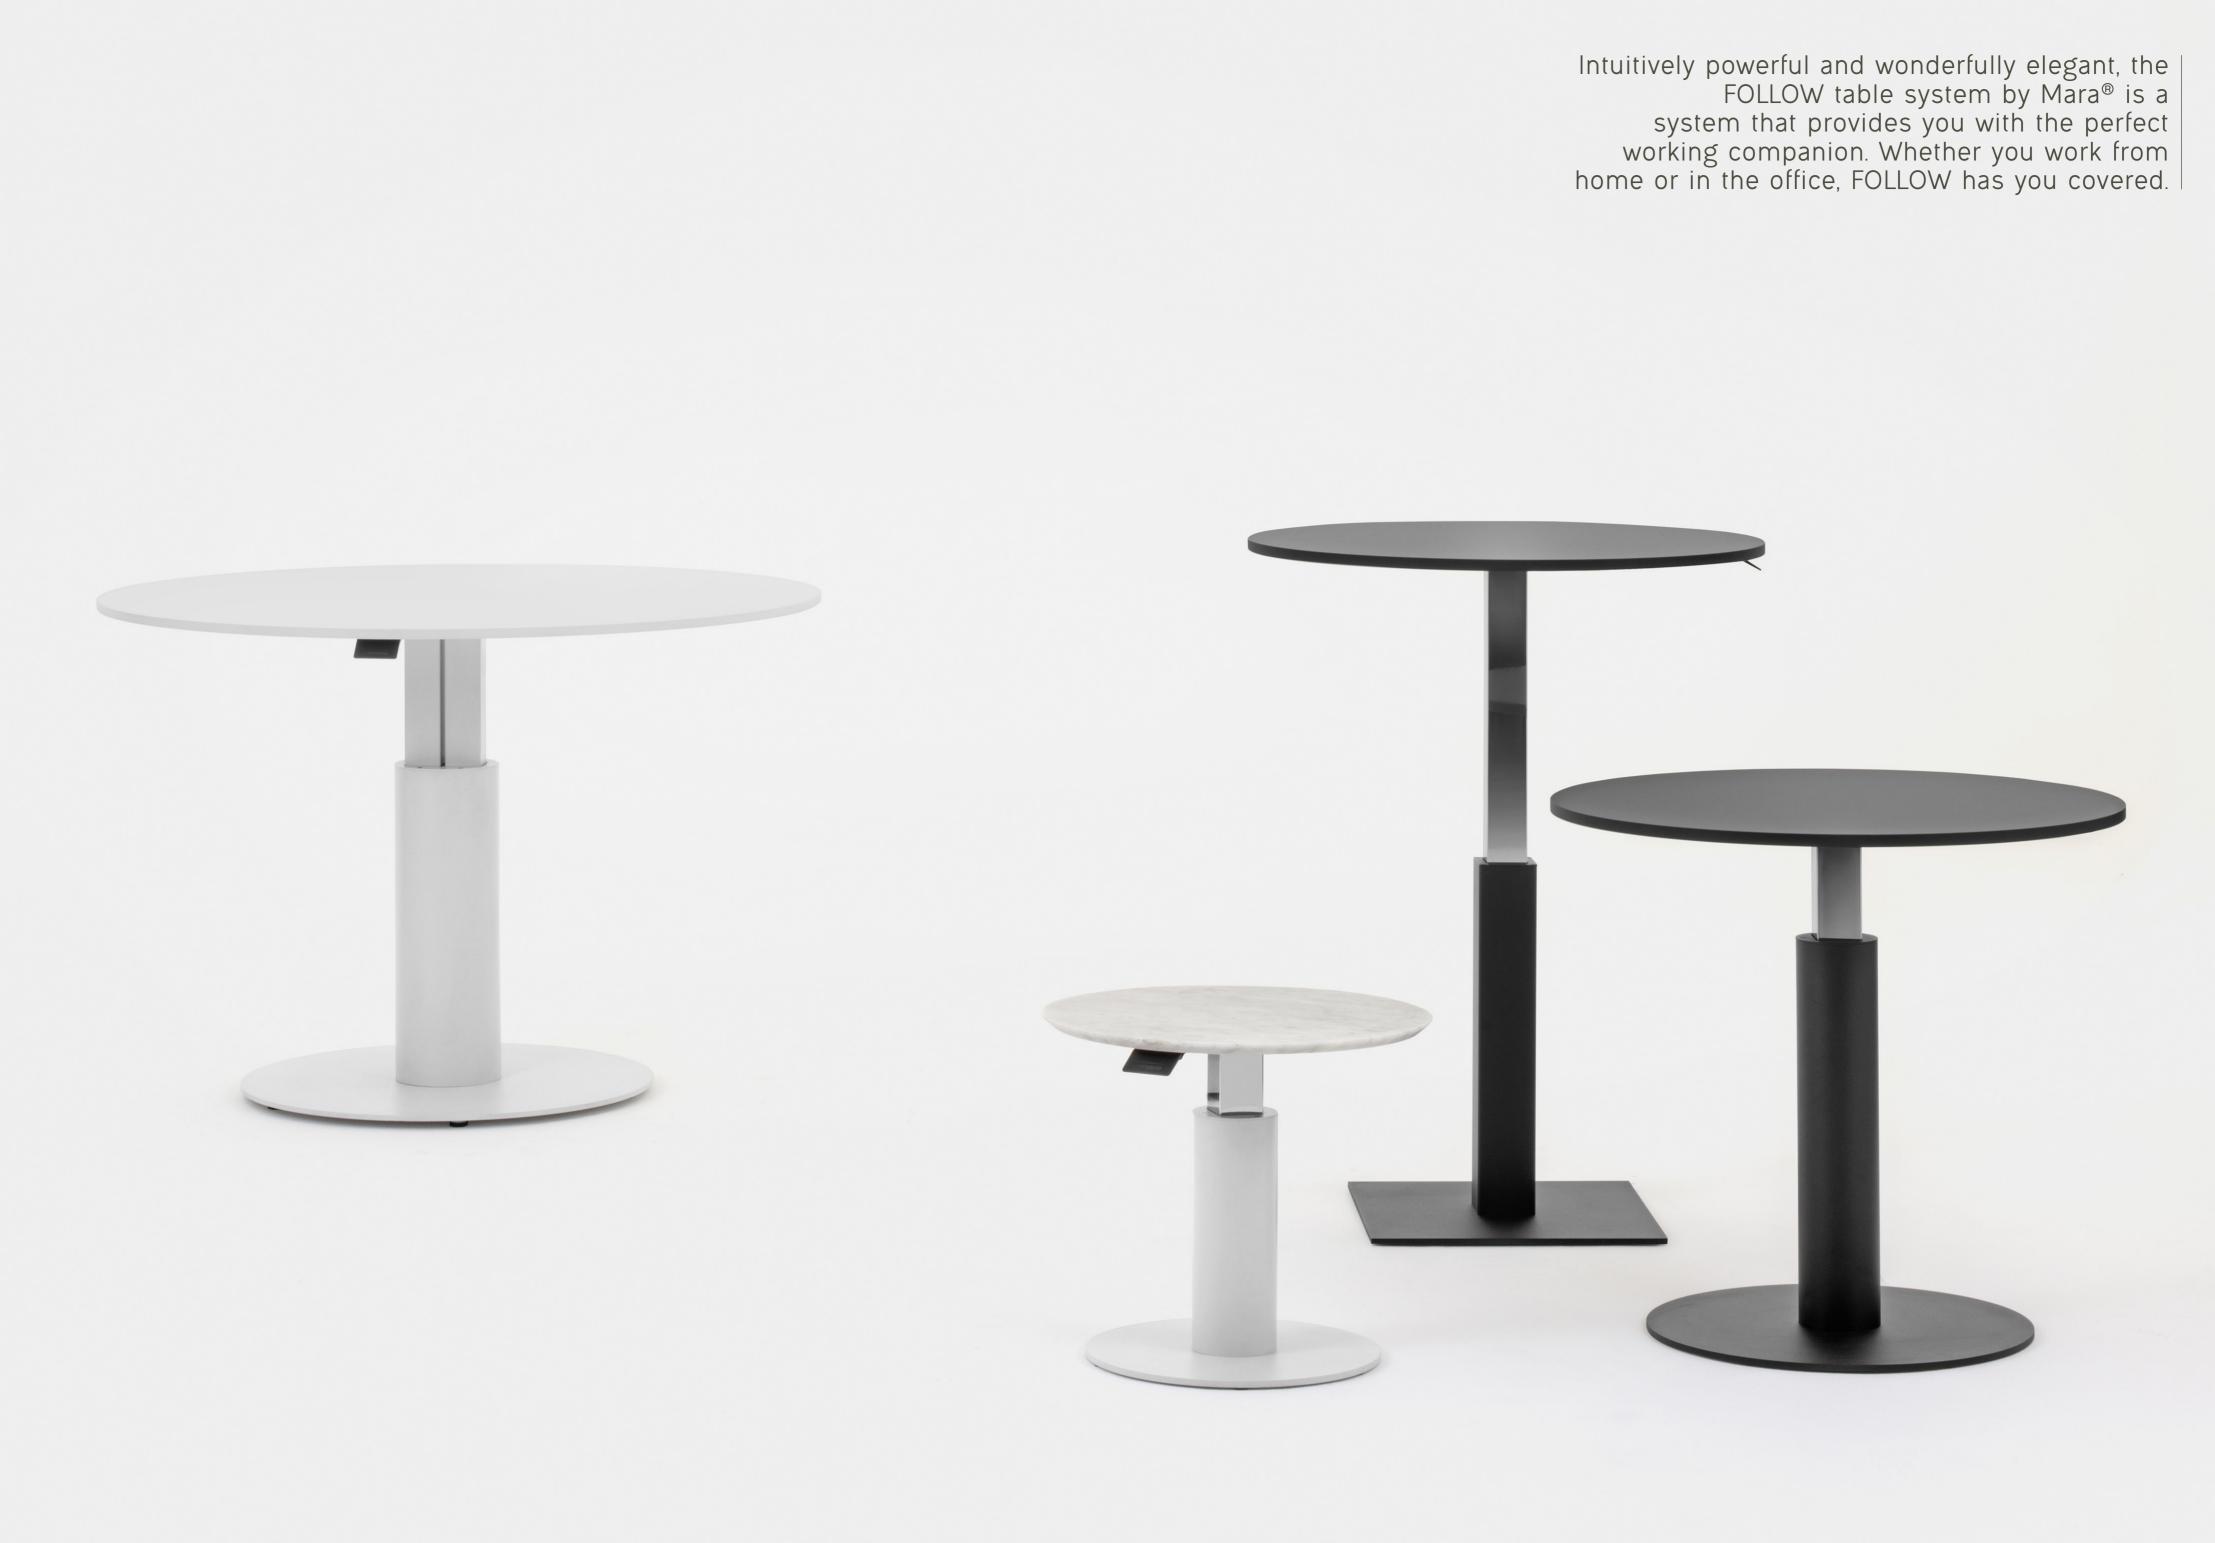

The design of modern work environments is increasingly orientated towards wellbeing. FOLLOW by Mara® was born out of this realisation. With its patented mechanical system, the FOLLOW collection's highly versatile and dynamic nature stimulates productivity by placing power back into the hands of the user.

# FOLLOW

Innovative, aesthetic and functional, the FOLLOW range exemplifies the ultimate flexible working environment that caters for offices, communities and everyday life.

With MARA®'s patented Counterbalance system©, whether you like to work standing or sitting, the FOLLOW range has you covered. For added flexibility for the requirements of modern working spaces, look no further than the FOLLOW range.

# O4 Perfect for a range of uses

The adaptability and flexibility of the FOLLOW system makes it an incredibly powerful table system that empowers a wide range of uses and working environments.

# 05 Freedom in the way you work

FOLLOW's easy to use sit-to-stand system provides you with the flexibility of a range of working heights, so you can work the way that suits you best.