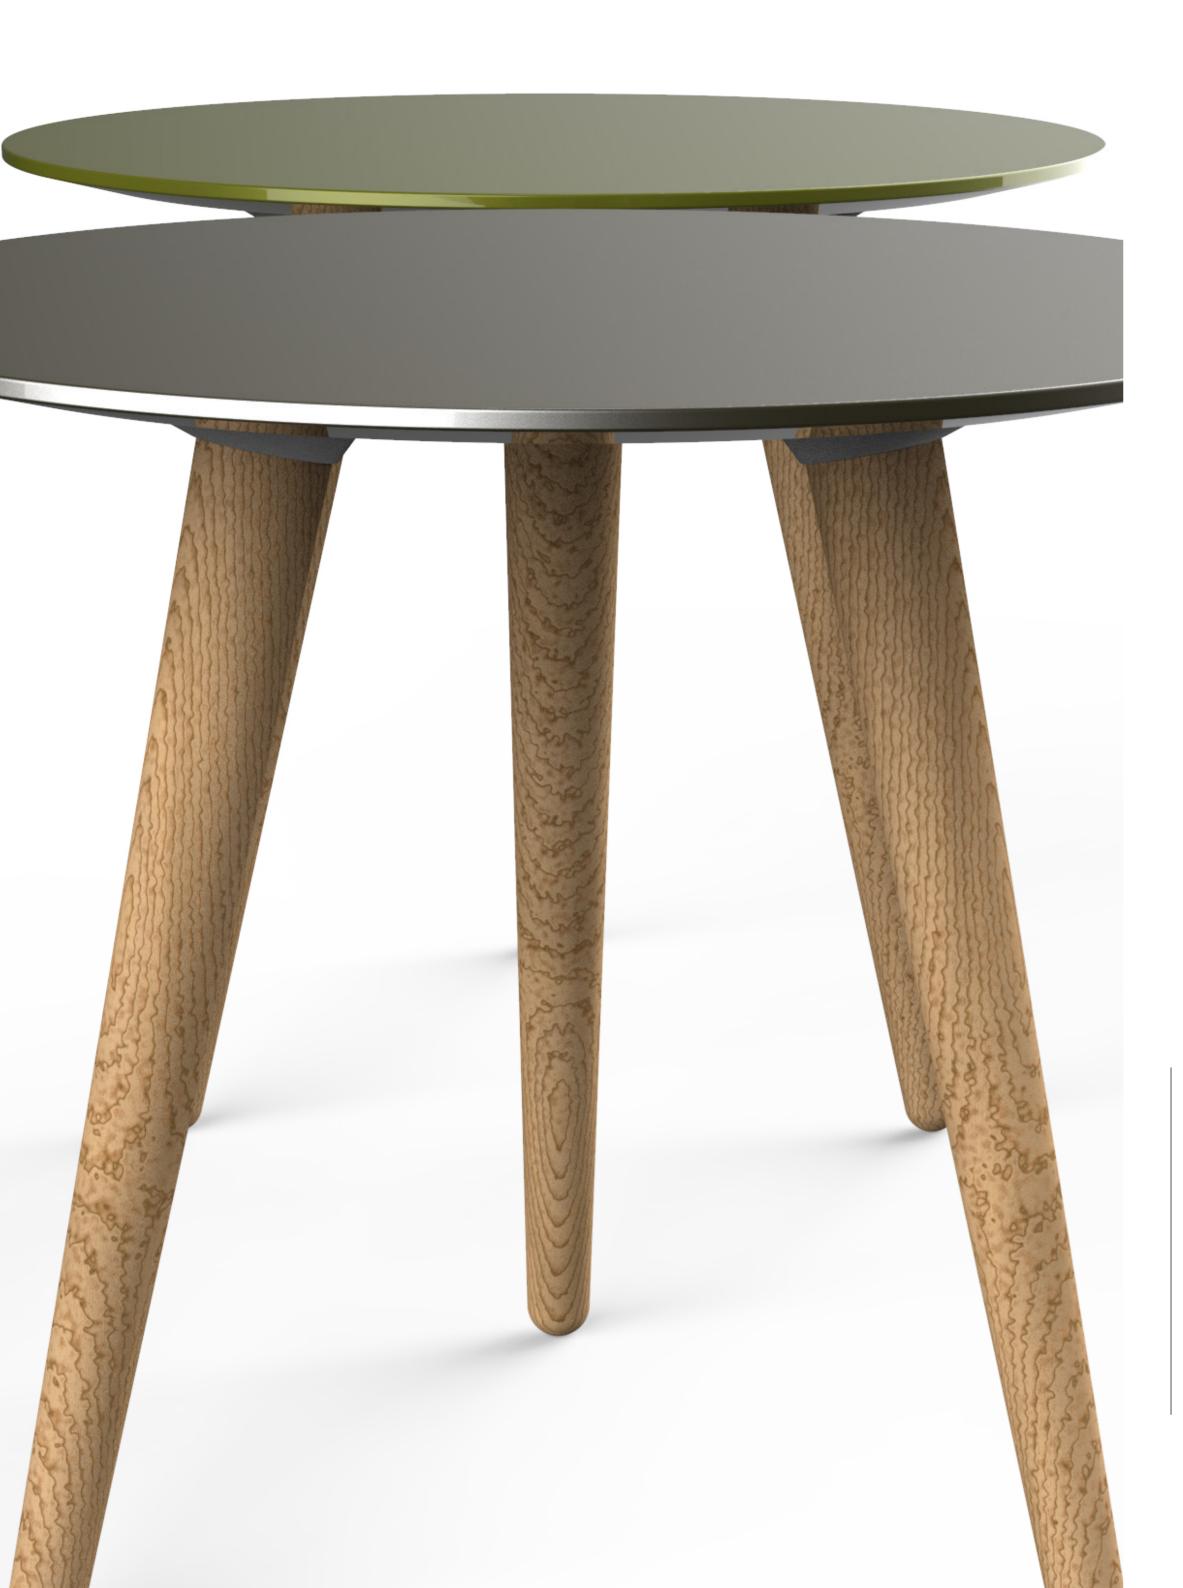

Minimal in nature, the intrinsic natural elements of CHUBBY bring warmth and comfort to your work place. With a collection of tasteful finishes to choose from, you can tailor CHUBBY to complement the existing look of your office space, or create a bold statement.

# CHUBBY round three leg table

# CHUBBY round four leg table