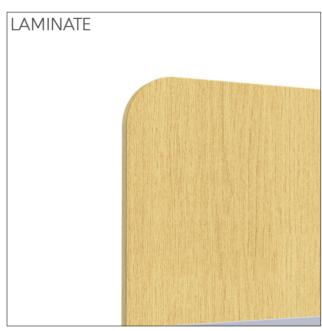

Privacy screen finishes
Screens are also available in the following finishes:

Created with integrated tabletop power and a sophisticated cable management system, CHUBBY is designed to keep your devices powered up as discretely as possible.

## 06 CHUBBY Edge profiles

Available in 25mm melamine, laminate or plywood, CHUBBY offers both square and round edge profiles.