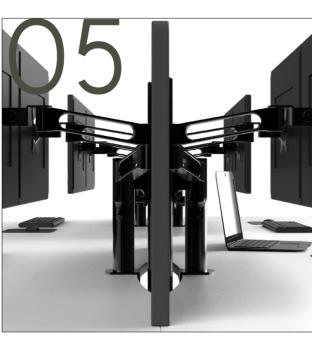

Durable and tactile, CHUBBY's monitor arms are designed to withstand the everyday wear and tear of modern office spaces.