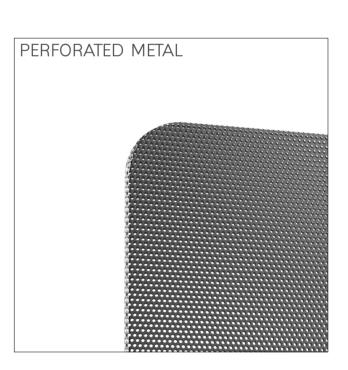

Privacy screen finishes
Screens are also available in the following finishes:

Created with integrated tabletop power and a sophisticated cable management system, CHUBBY is designed to keep your devices powered up as discretely as possible.

## 06 CHUBBY Edge profiles

Available in 25mm melamine, laminate or plywood, CHUBBY offers both square and round edge profiles.