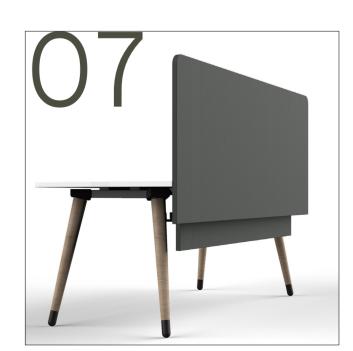

## 07 CHUBBY accessories

The CHUBBY series comes with a family of accessories and adjustable add-ons, allowing you to tailor CHUBBY for your own individual workspace needs.

CHUBBY can be adapted to individual requirements with a combination of accessories, allowing you to tailor the working space for .your working needs.