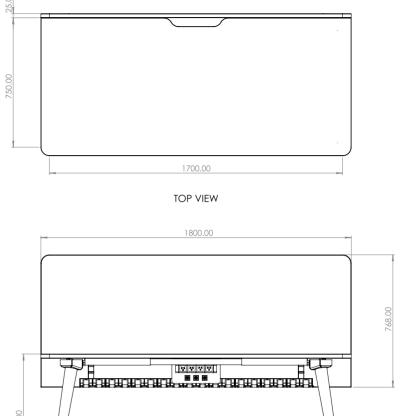

# CHUBBY single workstation

# 3. Frame Finishes

CHUBBY's frames are all manufactured using powder-coated Steel. White or Black powder-coat comes as standard. Other Colours can be made available as specified.

FRONT VIEW