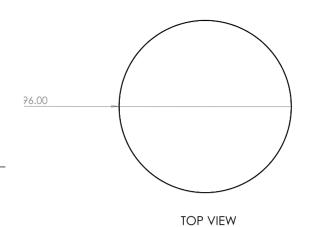

# CHUBBY round four leg table

# 1. Tops

25mm commercial Melamine, Laminate or Veneer worktops. Solid wood or ABS edging.

# 2. Legs

CHUBBY's Legs are all manufactured using Oak timber, available in a range of stains. Contact our team to find out more about our stain options.

# 3. Frame Finishes

CHUBBY's frames are all manufactured using powder-coated Steel. White or Black powder-coat comes as standard. Other Colours can be made available as specified.

FRONT VIEW