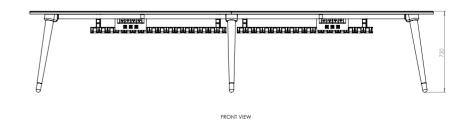

## 02 Single or Two Tier cable trays

CHUBBY offers both single and two tier cable tray solutions, reticulating power and data cables efficiently to free the workspace for you.

# 03 Power, voice and data outlets

CHUBBY power, voice and data outlets are carefully concealed below the desk, decluttering the your workspace.

# 04 In-desk power boxes or above desk power rails

CHUBBY adaptable power options allow you to conceal power and data cables using its in-desk power box, or externalise them using CHUBBY above desk power rails.