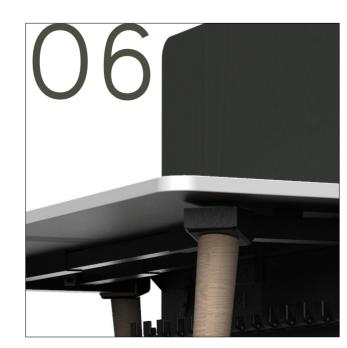

## 06 CHUBBY Edge profiles

Available in 25mm melamine, laminate or plywood, CHUBBY offers both square and round edge profiles.