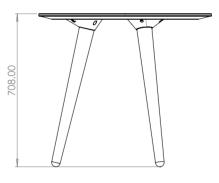

# CHUBBY round three leg table

# 3. Frame Finishes

CHUBBY's frames are all manufactured using powder-coated Steel. White or Black powder-coat comes as standard. Other Colours can be made available as specified.

FRONT VIEW