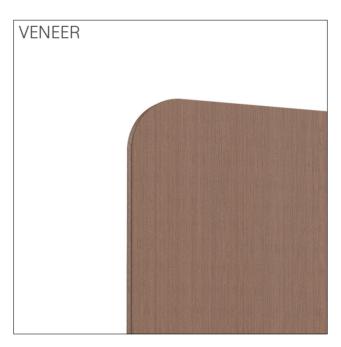

Privacy screen finishes
Screens are also available in the following finishes:

Created with integrated tabletop power and a sophisticated cable management system, CHUBBY is designed to keep your devices powered up as discretely as possible.

## 06 CHUBBY Edge profiles

Available in 25mm melamine, laminate or plywood, CHUBBY offers both square and round edge profiles.