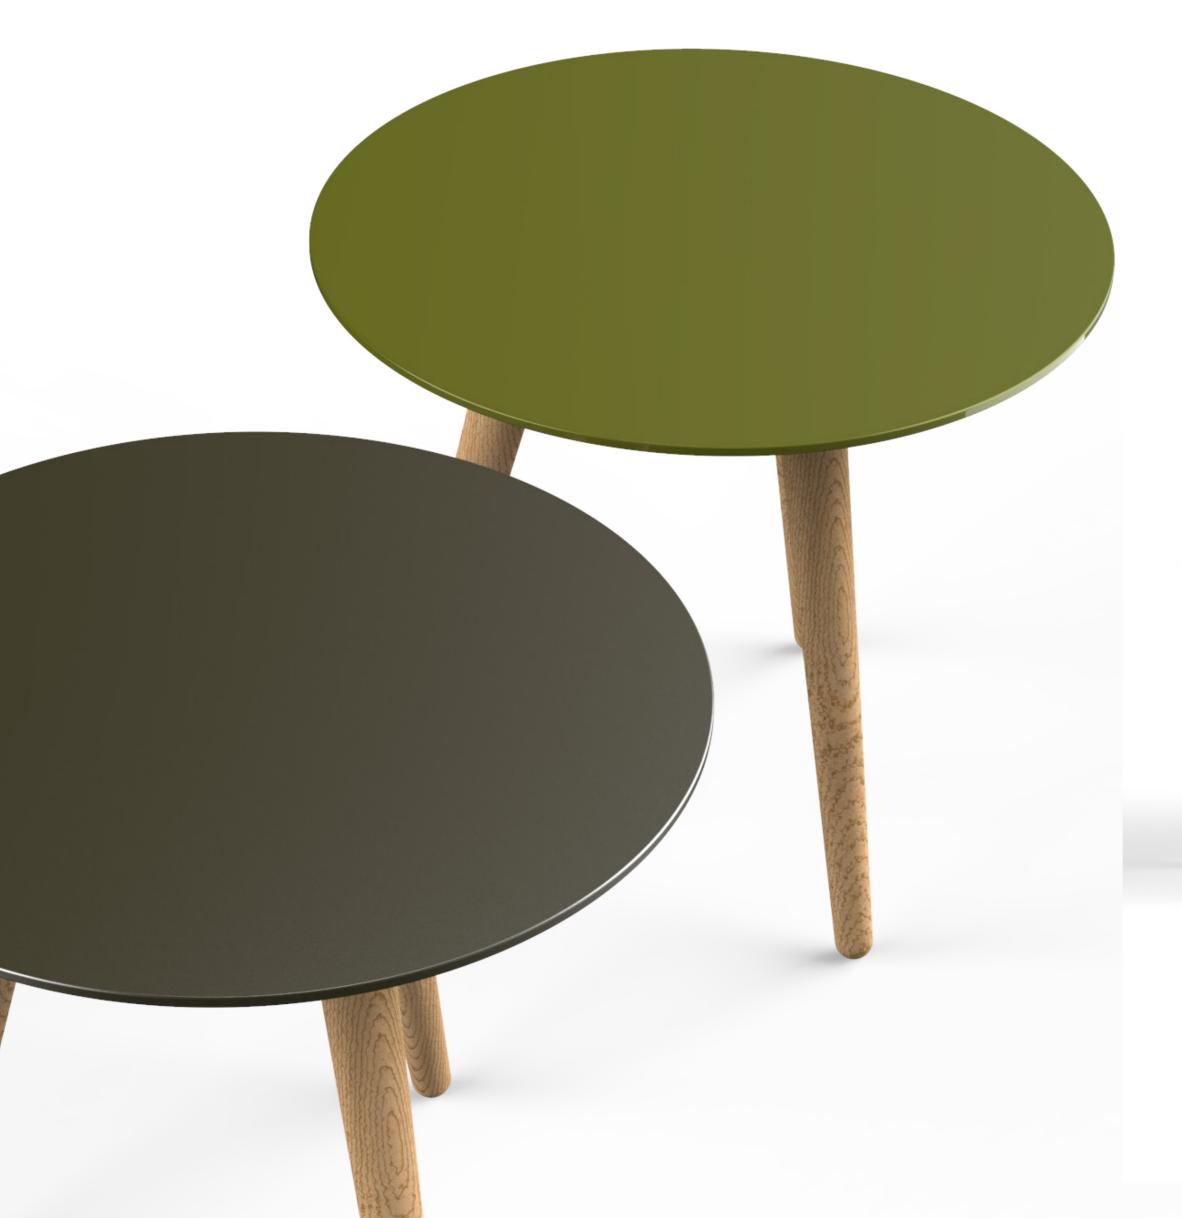

Minimal in nature, the intrinsic natural elements of CHUBBY bring warmth and comfort to your work place. With a collection of tasteful finishes to choose from, you can tailor CHUBBY to complement the existing look of your office space, or create a bold statement.

# CHUBBY round three leg table

# CHUBBY round four leg table