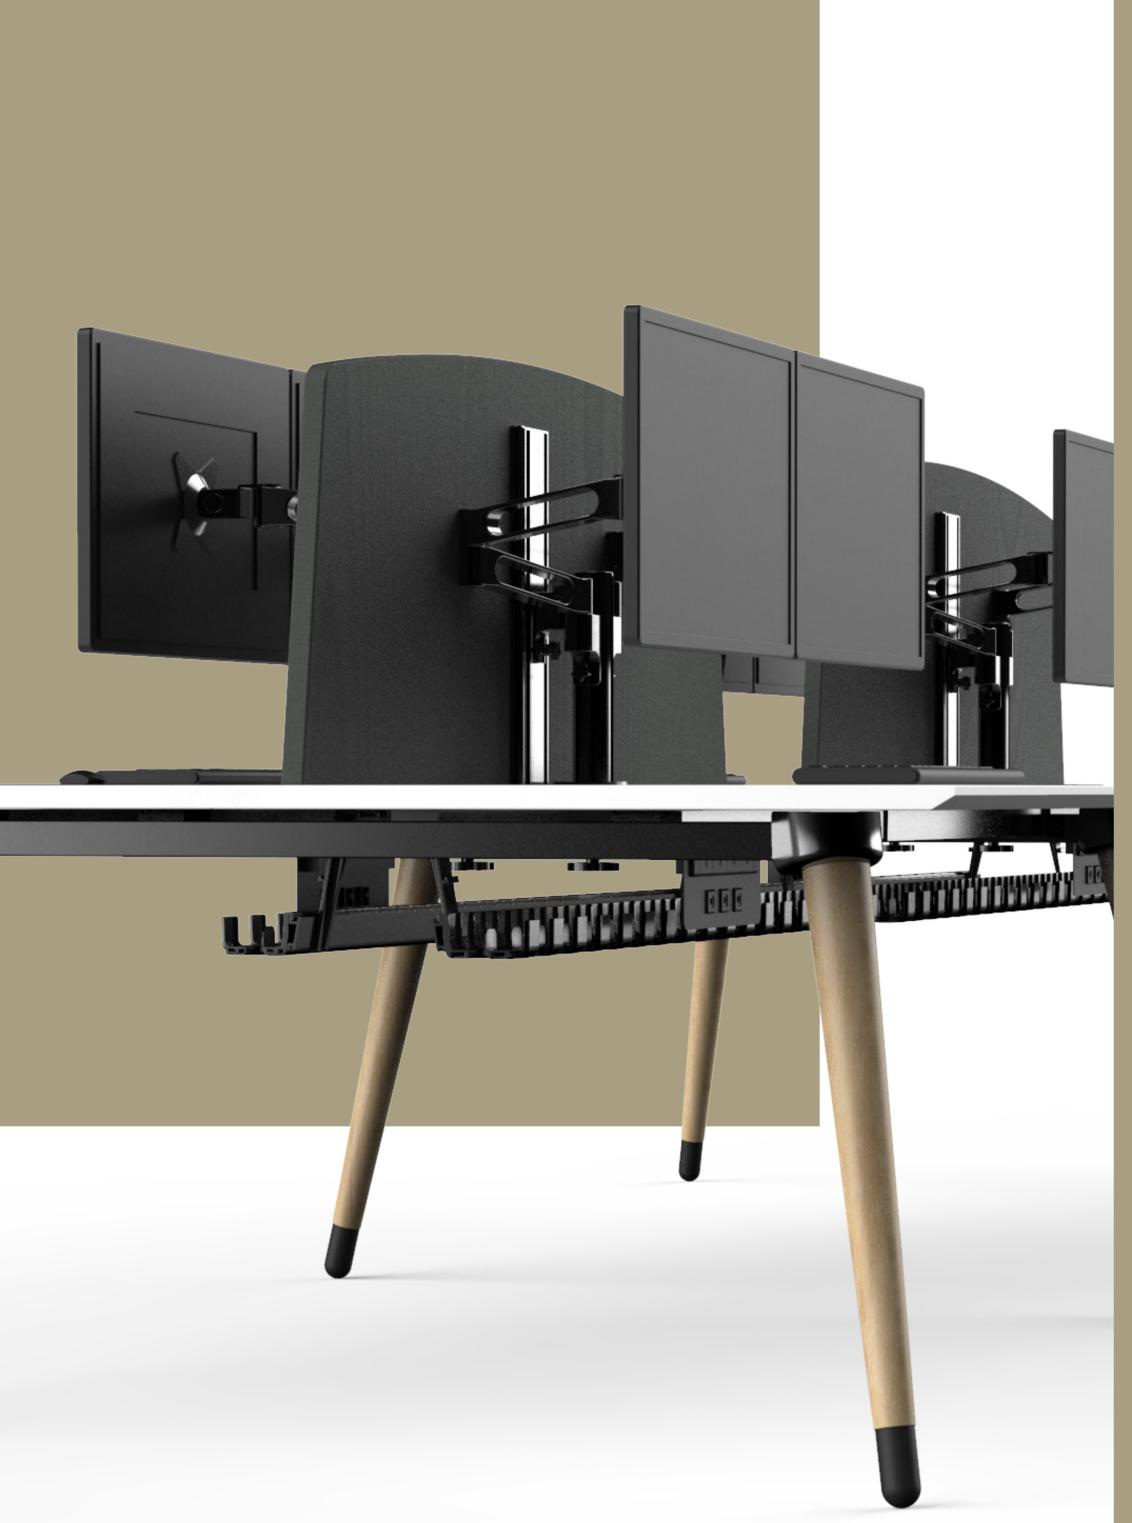

## 02 Single or Two Tier cable trays

CHUBBY offers both single and two tier cable tray solutions, reticulating power and data cables efficiently to free the workspace for you.

# 03 Power, voice and data outlets

CHUBBY power, voice and data outlets are carefully concealed below the desk, decluttering the your workspace.

# 04 In-desk power boxes or above desk power rails

CHUBBY adaptable power options allow you to conceal power and data cables using its in-desk power box, or externalise them using CHUBBY above desk power rails.

Durable and tactile, CHUBBY's monitor arms are designed to withstand the everyday wear and tear of modern office spaces.