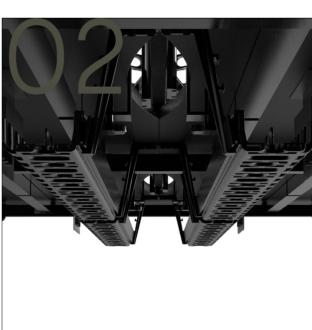

## 02 Single or Two Tier cable trays

CHUBBY offers both single and two tier cable tray solutions, reticulating power and data cables efficiently to free the workspace for you.