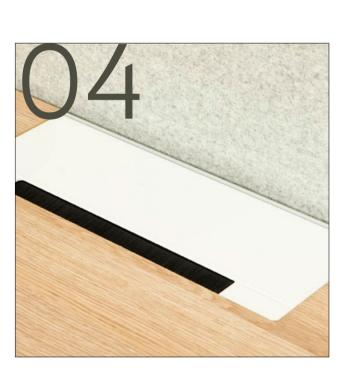

# 04 In-desk power boxes or above desk power rails

CHUBBY adaptable power options allow you to conceal power and data cables using its in-desk power box, or externalise them using CHUBBY above desk power rails.