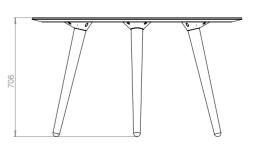

# CHUBBY

CHUBBY square table

# 2. Legs and Frame

CHUBBY's Legs are all manufactured using Oak timber, available in a range of stains. Contact our team to find out more about our stain options.

# 3. Frame Finishes

CHUBBY's frames are all manufactured using powder-coated Steel. White or Black powder-coat comes as standard. Other Colours can be made available as specified.

FRONT VIEW