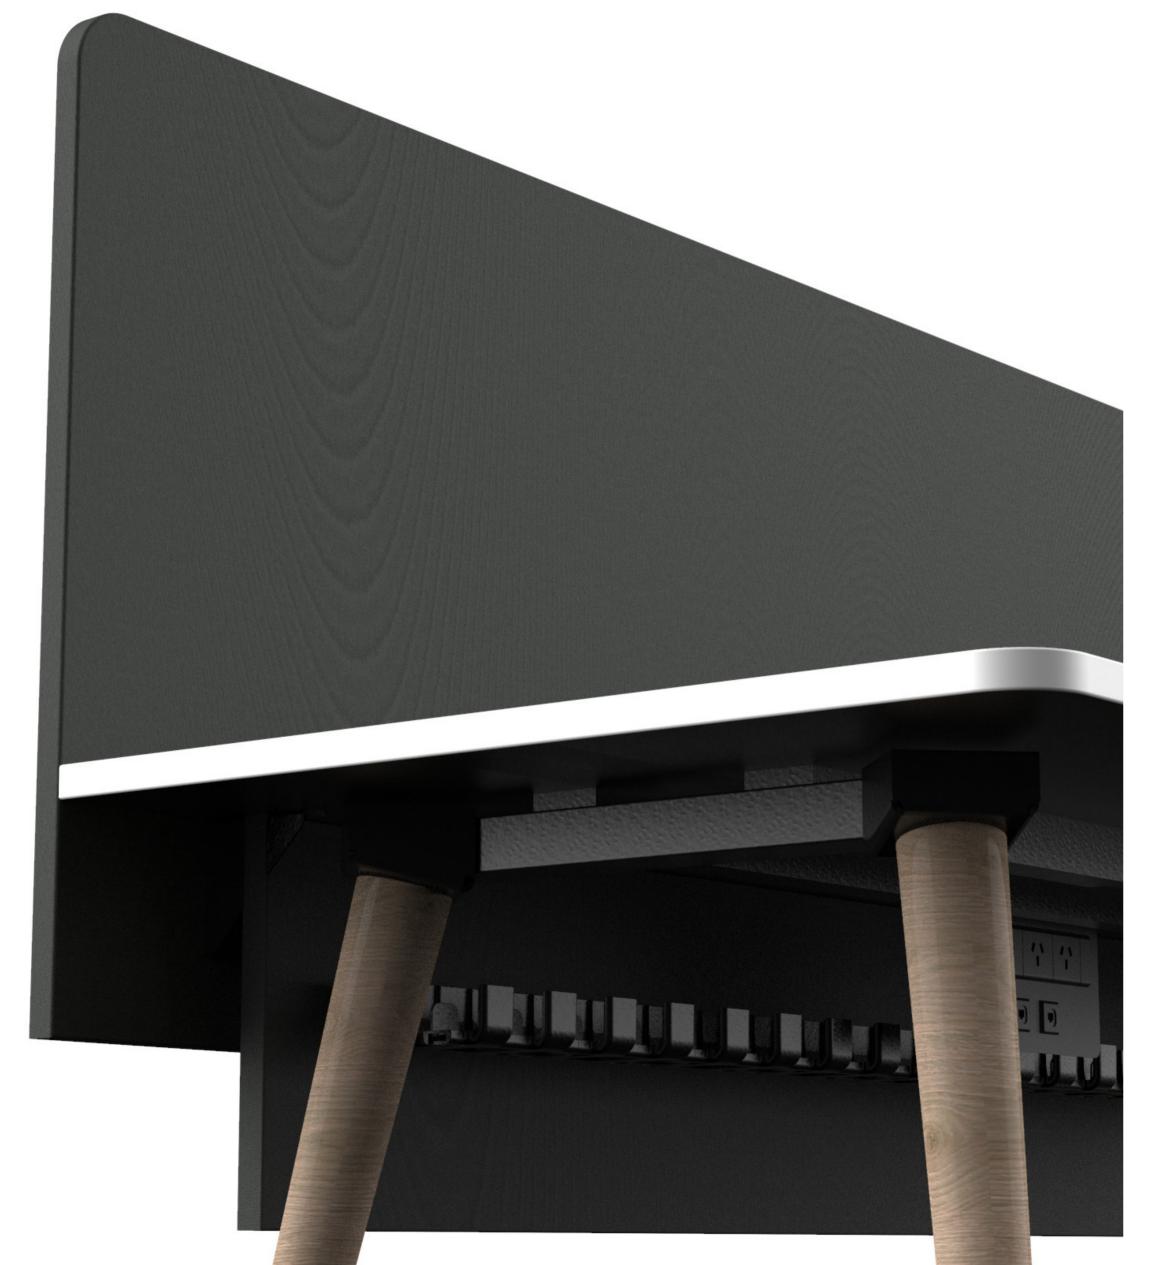

Privacy screen finishes
Screens are also available in the following finishes:

Created with integrated tabletop power and a sophisticated cable management system, CHUBBY is designed to keep your devices powered up as discretely as possible.

## 02 Single or Two Tier cable trays

CHUBBY offers both single and two tier cable tray solutions, reticulating power and data cables efficiently to free the workspace for you.

# 03 Power, voice and data outlets

CHUBBY power, voice and data outlets are carefully concealed below the desk, decluttering the your workspace.

# 04 In-desk power boxes or above desk power rails

CHUBBY adaptable power options allow you to conceal power and data cables using its in-desk power box, or externalise them using CHUBBY above desk power rails.