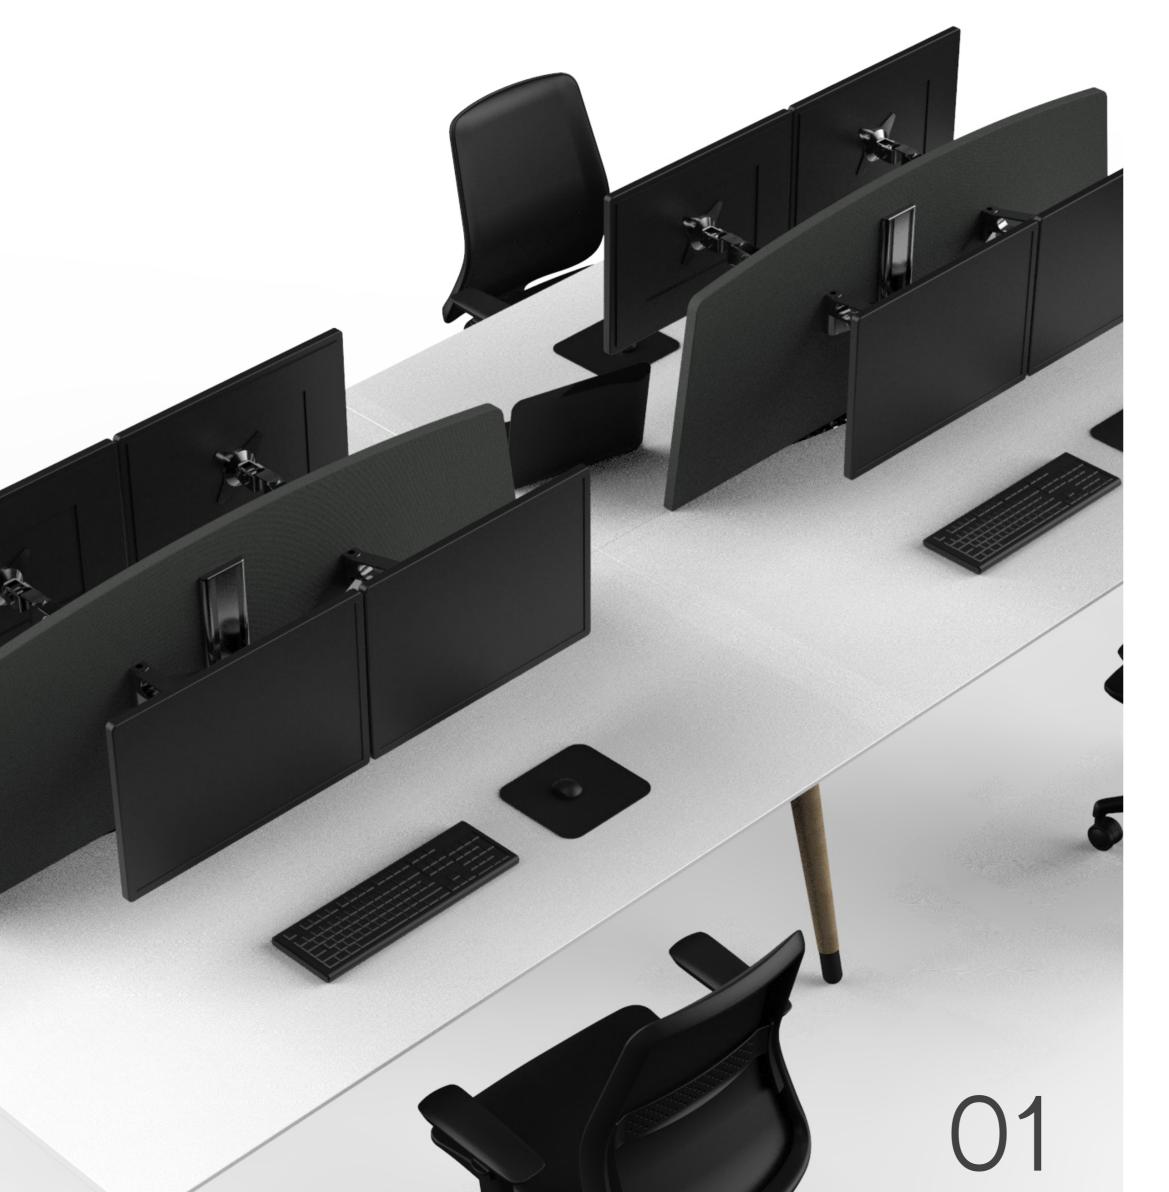

### 01 The CHUBBY Back to Back Workstation.

The CHUBBY workstation offers a variety of configurations, available in Back to Back, 120 Degree and Single Desk variations