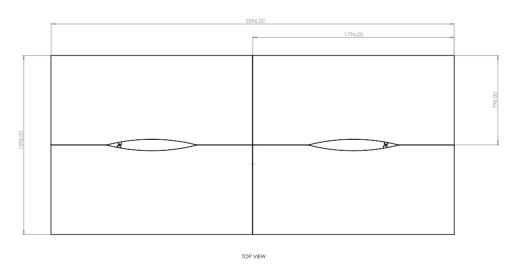

# CHUBBY Back-to-back cluster workstation

# 1. Tops

25mm commercial Melamine, Laminate or Veneer worktops. Solid wood or ABS edging.

# 2. Legs

CHUBBY's Legs are all manufactured using Oak timber, available in a range of stains. Contact our team to find out more about our stain options.

# 3. Frame Finishes

CHUBBY's frames are all manufactured using powder-coated Steel. White or Black powder-coat comes as standard. Other Colours can be made available as specified.