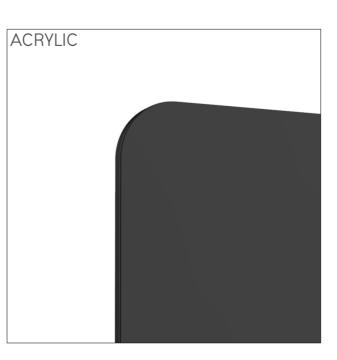

Privacy screen finishes
Screens are also available in the following finishes:

Created with integrated tabletop power and a sophisticated cable management system, CHUBBY is designed to keep your devices powered up as discretely as possible.

## 06 CHUBBY Edge profiles

Available in 25mm melamine, laminate or plywood, CHUBBY offers both square and round edge profiles.