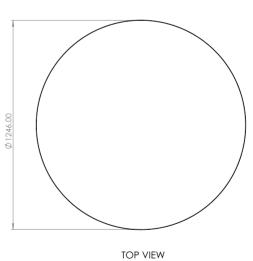

ed using Oak timber, available in a range of stains. Contact our team to find out more about our stain options.

# 3. Frame Finishes

CHUBBY's frames are all manufactured using powder-coated Steel. White or Black powder-coat comes as standard. Other Colours can be made available as specified.







FRONT VIEW

# CHUBBY round four leg table

# Materials Information

# 1. Tops

25mm commercial Melamine, Laminate or Veneer worktops. Solid wood or ABS edging.

# 2. Legs

CHUBBY's Legs are all manufactured using Oak timber, available in a range of stains. Contact our team to find out more about our stain options.

# 3. Frame Finishes

CHUBBY's frames are all manufactured using powder-coated Steel. White or Black powder-coat comes as standard. Other Colours can be made available as specified.







FRONT VIEW

# TECHNICAL SPECIFICATIONS

# CHUBBY

CHUBBY square table

# Materials Information

# 1. Tops

25mm commercial Melamine, Laminate or Veneer worktops. Solid wood or ABS edging.

# 2. Legs and Frame

CHUBBY's Legs are all manufactured using Oak timber, available in a range of stains. Contact our team to find out more about our stain options.

# 3. Frame Finishes

CHUBBY's frames are all manufactured using powder-coated Steel. White or Black powder-coat comes as standard. Other Colours can be made available as specified.









FRONT VIEW

# FINISHES SPECIFICATIONS



Adroit and versatile, CHUBBY yields the importance of adaptability for your own needs, offering a range of finishes and configurations to suit any office space.

# 1. Tops

25mm commercial Melamine, Laminate