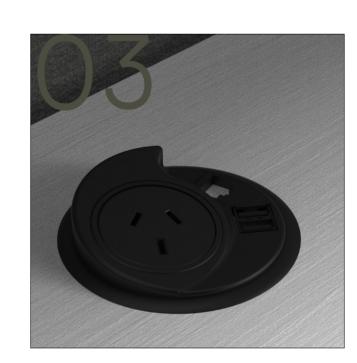

# 03 Power, voice and data outlets

CHUBBY power, voice and data outlets are carefully concealed below the desk, decluttering the your workspace.