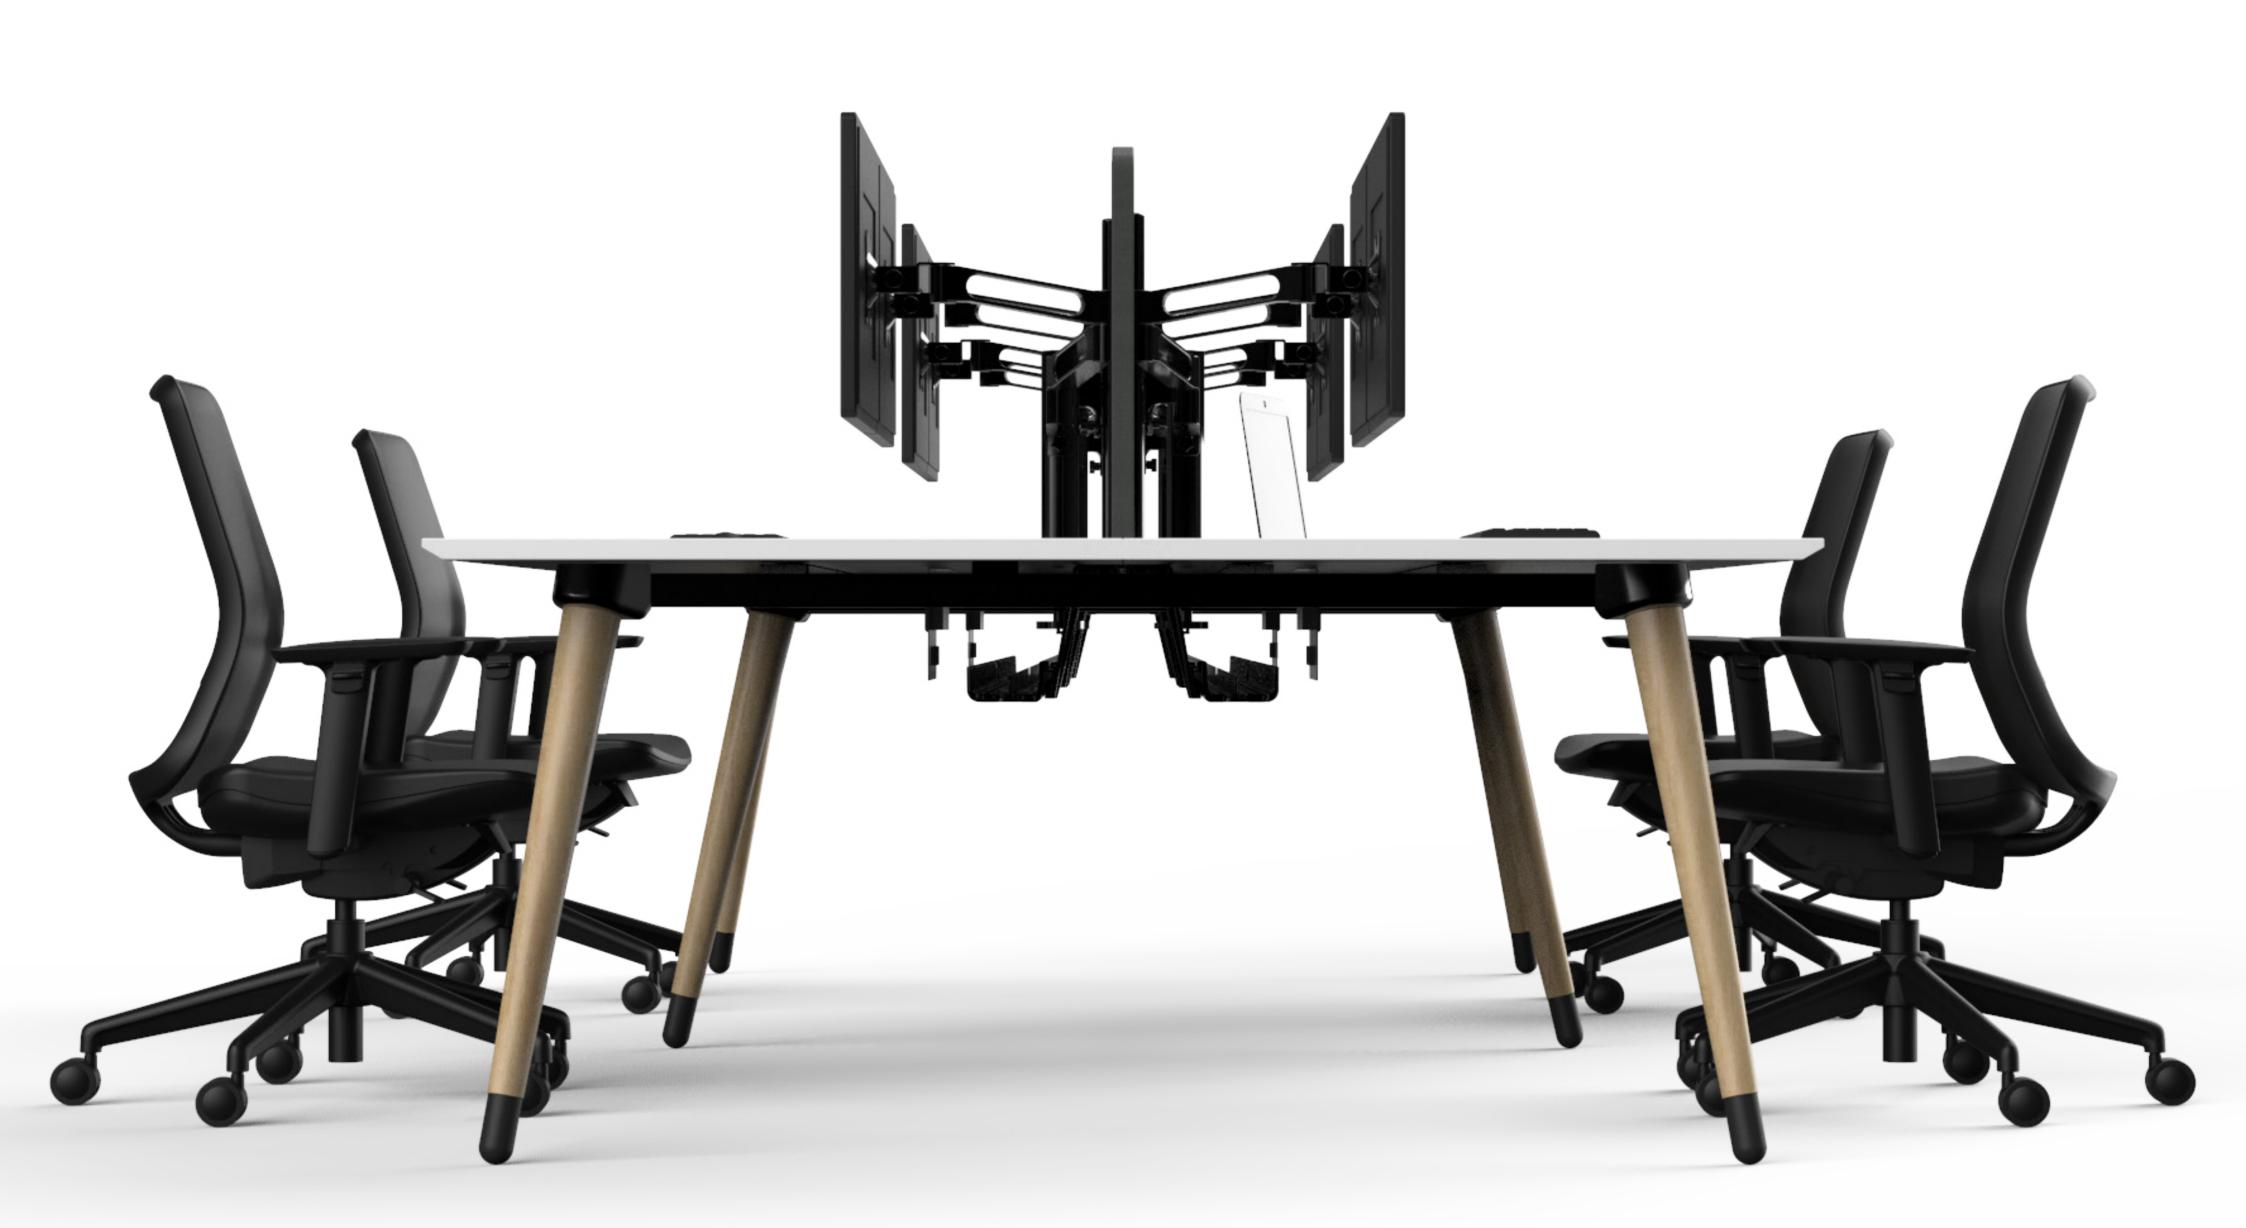

Durable and tactile, CHUBBY's monitor arms are designed to withstand the everyday wear and tear of modern office spaces.