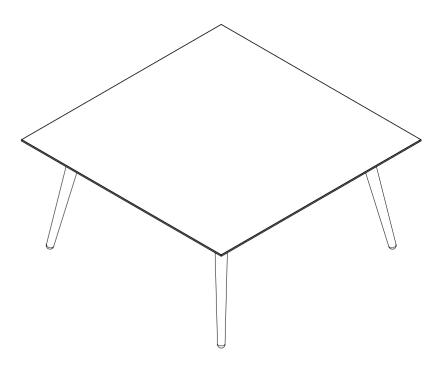

of stains. Contact our team to find out more about our stain options.

# 3. Frame Finishes

CHUBBY's frames are all manufactured using powder-coated Steel. White or Black powder-coat comes as standard. Other Colours can be made available as specified.







FRONT VIEW

# TECHNICAL SPECIFICATIONS

# CHUBBY

CHUBBY square table

# Materials Information

# 1. Tops

25mm commercial Melamine, Laminate or Veneer worktops. Solid wood or ABS edging.

# 2. Legs and Frame

CHUBBY's Legs are all manufactured using Oak timber, available in a range of stains. Contact our team to find out more about our stain options.

# 3. Frame Finishes

CHUBBY's frames are all manufactured using powder-coated Steel. White or Black powder-coat comes as standard. Other Colours can be made available as specified.









FRONT VIEW

# FINISHES SPECIFICATIONS



Adroit and versatile, CHUBBY yields the importance of adaptability for your own needs, offering a range of finishes and configurations to suit any office space.

# 1. Tops

25mm commercial Melamine, Laminate or Veneer worktops. Solid wood or ABS edging.







# 2. Legs

CHUBBY's Legs are all manufactured using Oak timber, available in a range of stains. Contact our team to find out more about our stain options.



# 3. Frame Finishes

CHUBBY's frames are all manufactured using powder-coated Steel. White or Black powder-coat comes as standard. Other Colours can be made available as specified.









### CHUBBY

CHUBBY IS AN INTUITIVE APPROACH TO YOUR OFFICE SPACE NEEDS. WITH ITS CONTEMPORARY FEEL AND MODERN AESTHETIC CHUBBY IS A SERIES OF THOU