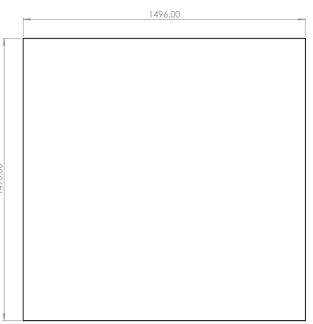

# CHUBBY

CHUBBY square table

# 1. Tops

25mm commercial Melamine, Laminate or Veneer worktops. Solid wood or ABS edging.