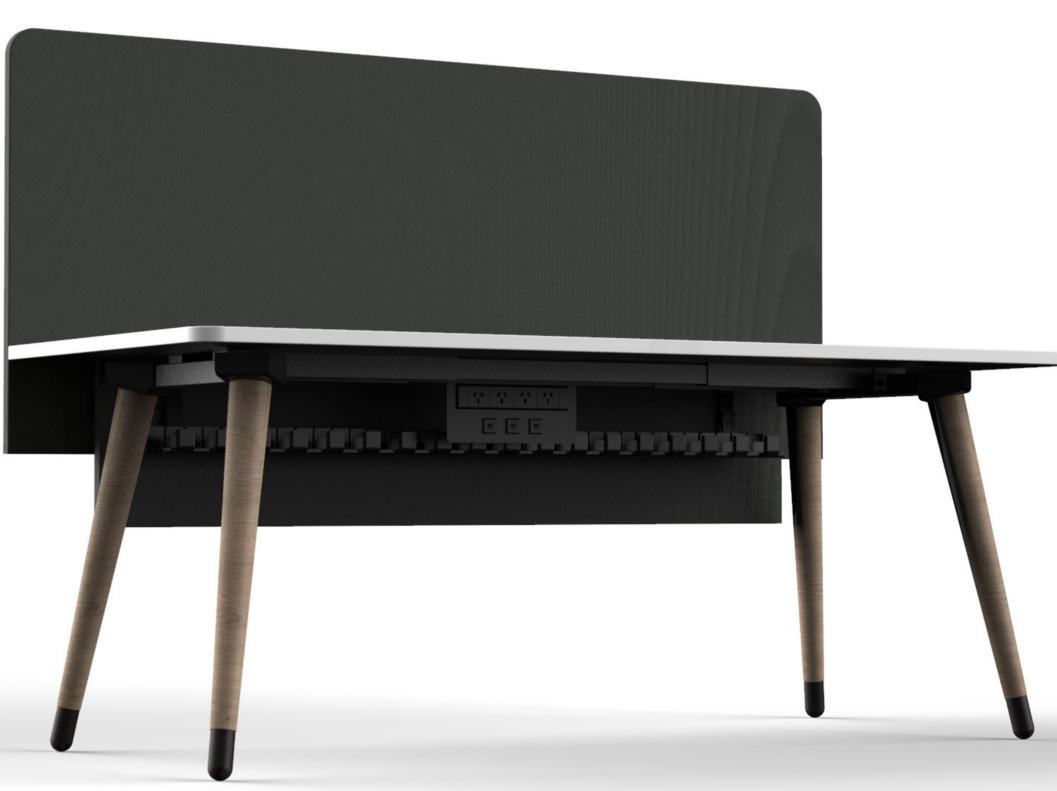

Privacy screen finishes
Screens are also available in the following finishes:

Created with integrated tabletop power and a sophisticated cable management system, CHUBBY is designed to keep your devices powered up as discretely as possible.

## 02 Single or Two Tier cable trays

CHUBBY offers both single and two tier cable tray solutions, reticulating power and data cables efficiently to free the workspace for you.

# 03 Power, voice and data outlets

CHUBBY power, voice and data outlets are carefully concealed below the desk, decluttering the your workspace.

# 04 In-desk power boxes or above desk power rails

CHUBBY adaptable power options allow you to conceal power and data cables using its in-desk power box, or externalise them using CHUBBY above desk power rails.