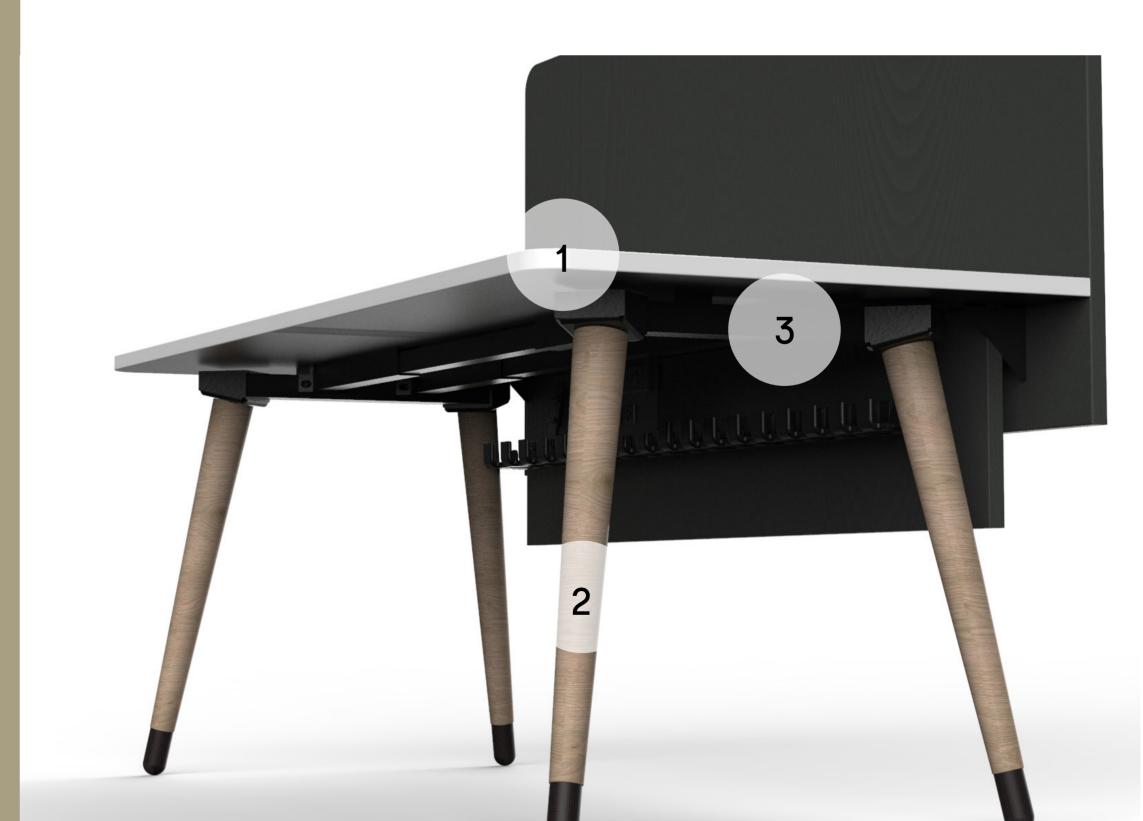

## 02 Single or Two Tier cable trays

CHUBBY offers both single and two tier cable tray solutions, reticulating power and data cables efficiently to free the workspace for you.

# 03 Power, voice and data outlets

CHUBBY power, voice and data outlets are carefully concealed below the desk, decluttering the your workspace.

# 04 In-desk power boxes or above desk power rails

CHUBBY adaptable power options allow you to conceal power and data cables using its in-desk power box, or externalise them using CHUBBY above desk power rails.

## 06 CHUBBY Edge profiles

Available in 25mm melamine, laminate or plywood, CHUBBY offers both square and round edge profiles.

# 2. Legs and Frame

CHUBBY's Legs are all manufactured using Oak timber, available in a range of stains. Contact our team to find out more about our stain options.

# 3. Frame Finishes

CHUBBY's frames are all manufactured using powder-coated Steel. White or Black powder-coat comes as standard. Other Colours can be made available as specified.

FRONT VIEW