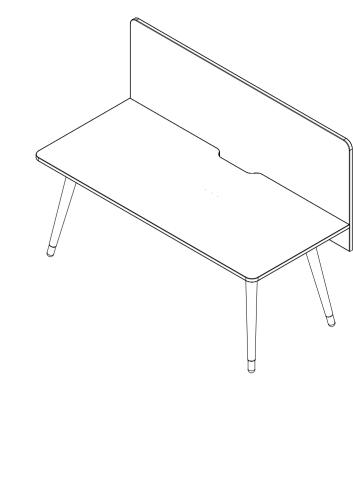

### 01 The CHUBBY Back to Back Workstation.

The CHUBBY workstation offers a variety of configurations, available in Back to Back, 120 Degree and Single Desk variations